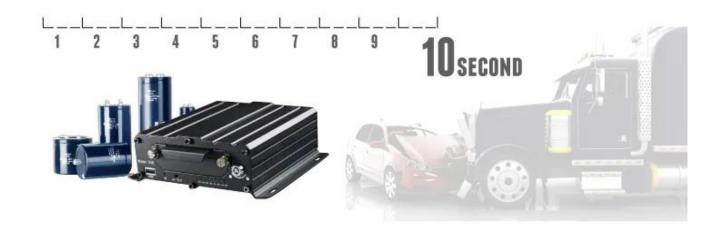

### **Product Quality**

Integrated industrial-level battery inside. When vehicles encounter collision, MDVR supports 10s delay recording for data protection.

Industrial rubber bracket to prevent the collision of hard disk in the process of driving, to protect the data security of hard disk. Exclusive damping technology to build military grade quality.