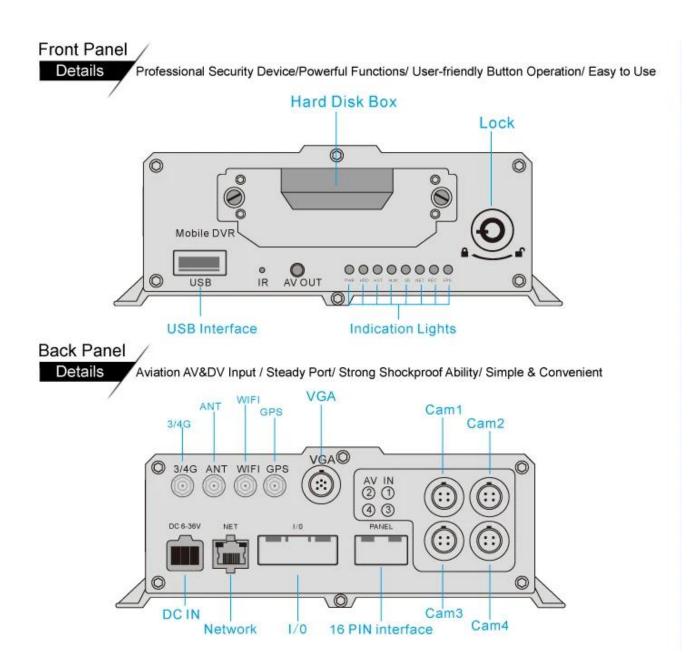

# High Quality 4 channel 1080P Hard Disk MDVR

## **Products Description**

| Resolution | 4X 1080P AHD+ 1X 1080p IP Full real-time recording |
|------------|----------------------------------------------------|
| Module     | G-Sensor built in, GPS /3G/4G /WIFI Optional       |
| Storage    | Support 1 X 2TB Hard disk + 1 X 128 GB SD card     |
| Alarm I/O  | 8CH Alarm input, 2CH Alram output                  |
| ACC Delay  | 10 seconds delay pow-off for data protection       |
| Voltage    | 8V-36V Wide range voltage power supply             |

#### Front side and Back side



### Structure



### **Product Quality**

Integrated industrial-level battery inside. When vehicles encounter collision, MDVR supports 10s delay recording for data protection.



Industrial rubber bracket to prevent the collision of hard disk in the process of driving, to protect the data security of hard disk. Exclusive damping technology to build military grade quality.



Choose the <u>electronic material of industrial grade</u>, ensure the life of the component and the stability of the whole machine.



## Application case

Example 1 Earlow anforcement controlice constith DT7 comore



Example 2---For school bus



#### Management platform

RMVS is a system of centralized management and monitoring of all kinds of vehicles based on wireless network. Perform Real-time Monitoring, GPS tracking, Video st