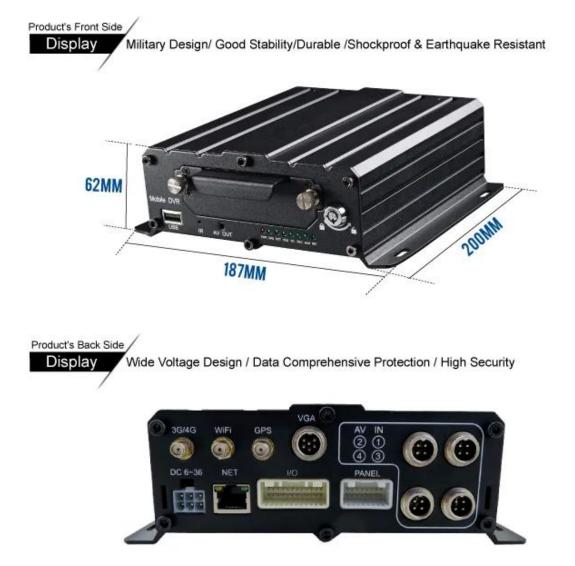

# High Quality 4 channel 1080P Hard Disk MDVR

## **Products Description**

| Resolution | 4X 1080P AHD+ 1X 1080p IP Full real-time recording |
|------------|----------------------------------------------------|
| Module     | G-Sensor built in, GPS /3G/4G /WIFI Optional       |
| Storage    | Support 1 X 2TB Hard disk + 1 X 128 GB SD card     |
| Alarm I/O  | 8CH Alarm input, 2CH Alram output                  |
| ACC Delay  | 10 seconds delay pow-off for data protection       |
| Voltage    | 8V-36V Wide range voltage power supply             |

#### Front side and Back side



### Structure



### **Product Quality**

Integrated industrial-level battery inside. When vehicles encounter collision, MDVR supports 10s delay recording for data protection.



Industrial rubber bracket to prevent the collision of hard disk in the process of driving, to protect the data security of hard disk. Exclusive damping technology to build military grade quality.



Choose the <u>electronic material of industrial grade</u>, ensure the life of the component and the stability of the whole machine.



## Application case

Example 1 Earlow anforcement controlice constith DT7 comore



Example 2---For school bus



#### Management platform

RMVS is a system of centralized management and monitoring of all kinds of vehicles based on wireless network. Perform Real-time Monitoring, GPS t