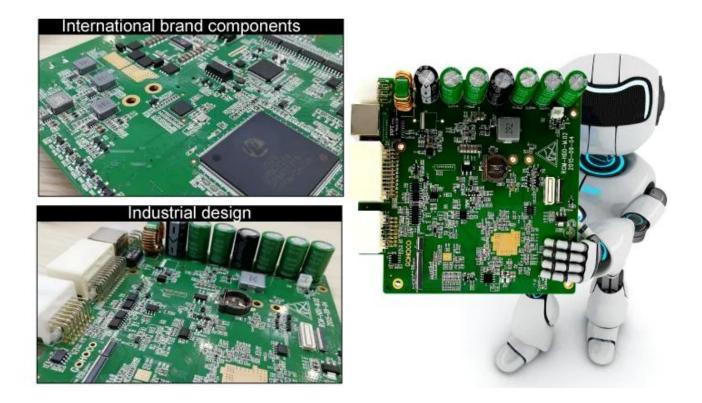

### **Product Quality**

Integrated industrial-level battery inside. When vehicles encounter collision, MDVR supports 10s delay recording for data protection.

Industrial rubber bracket to prevent the collision of hard disk in the process of driving, to protect the data security of hard disk. Exclusive damping technology to build military grade quality.

Choose the <u>electronic material of industrial grade</u>, ensure the life of the component and the stability of the whole machine.