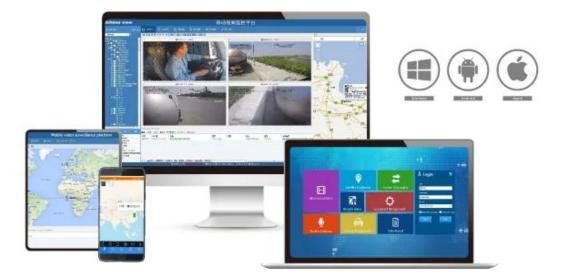

#### Management platform

RMVS is a system of centralized management and monitoring of all kinds of vehicles based on wireless network. Perform Real-time Monitoring, GPS tracking, Video storage, Vehicle scheduling, Intercom and Alarm, etc. Contact salesperson to know more function of RMVS.