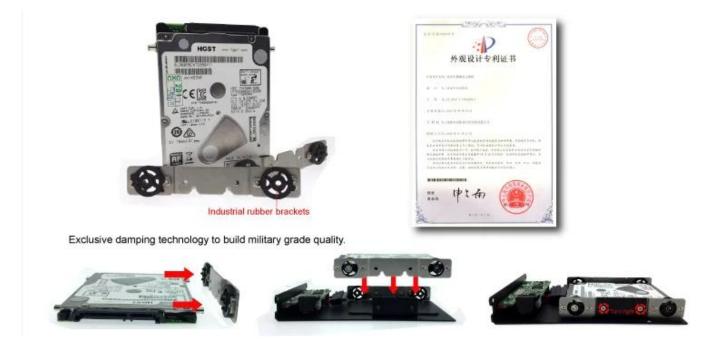

### **Product Quality**

Integrated industrial-level battery inside. When vehicles encounter collision, MDVR supports 10s delay recording for data protection.

Industrial rubber bracket to prevent the collision of hard disk in the process of driving, to protect the data security of hard disk. Exclusive damping technology to build military grade quality.