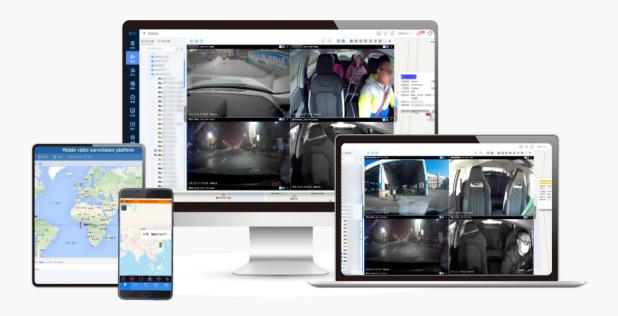

## **4G Remote Transmission**

Professional fleet management softwares help you monitoring vehicles remotely through PC or mobile phone.