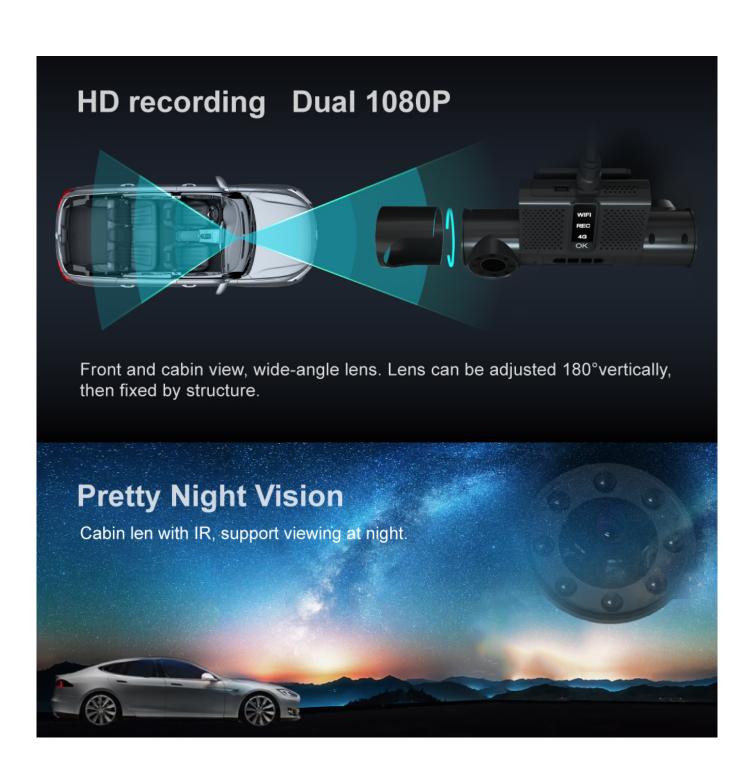

## **Loop recording**

Advanced loop recording technology, make sure enough space for recording.

## Time-lapse video

1 frame per second recording, low power consumption under this mode.