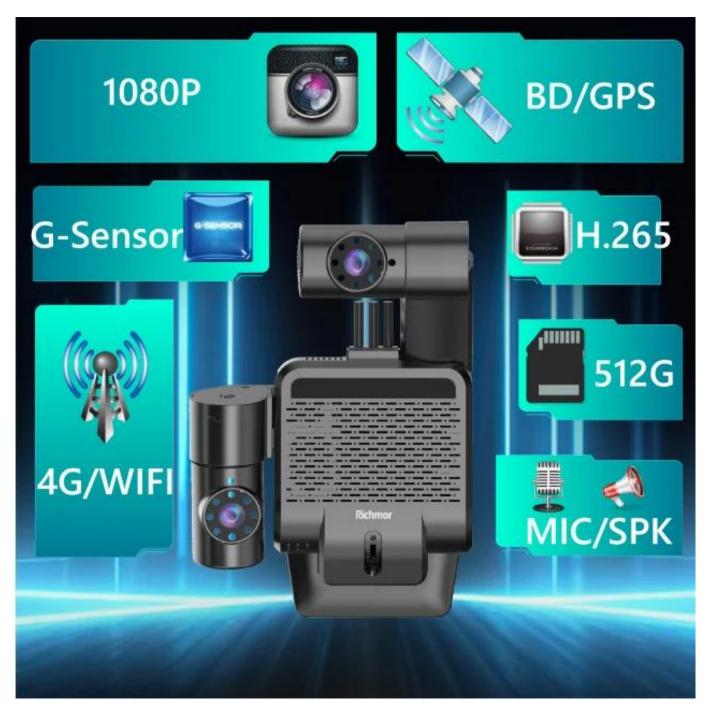

### Parameter

\* 265/H.264 hardware compression, powerful AI processor, with neuronal logic reasoning engine, support for deep learning algorithms.

\* Integrated ADAS camera, can expand 1-2 AI camera input. Support DSM and environmental monitoring.

\* Beidou /GPS positioning, support the ministry of JT/T808, JT/T1076, JT/T905, Geely, Su Biao and other platforms to report transmission.

\* ABS material

\* The machine has a high reliability design, can achieve continuous monitoring in  $-30^{\circ}C \sim 70^{\circ}$  environment.