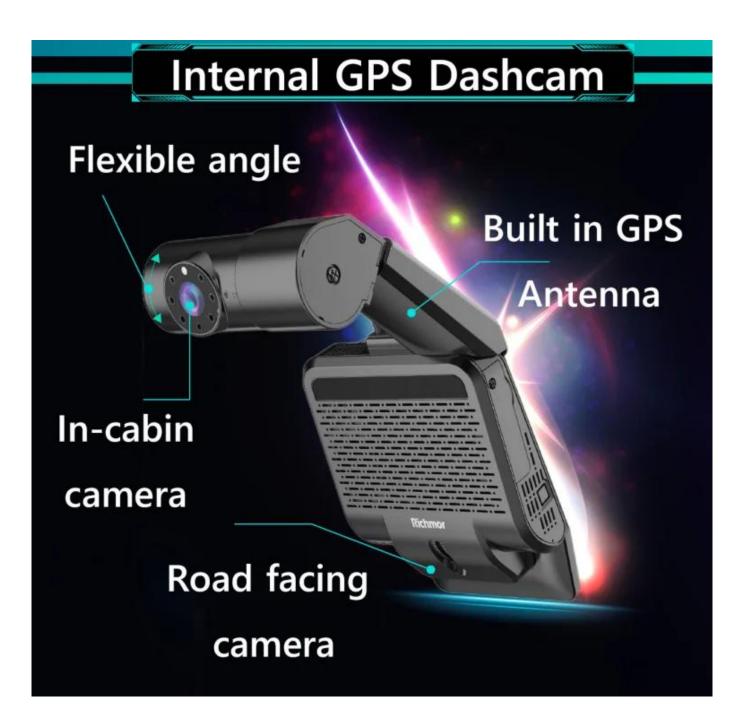

### Parameter

\* 265/H.264 hardware compression, powerful AI processor, with neuronal logic reasoning engine, support for deep learning algorithms.

\* Integrated ADAS camera, can expand 1-2 AI camera input. Support DSM and environmental monitoring.

\* ADAS assist driving function——Integrated with ADAS camera, advanced auxiliary driving warning function can be realized (supporting lane departure detection and warning, front-vehicle collision detection and warning, vehicle proximity warning, etc.) \* DMS camera driving behavior analysis——It can connect the DMS camera to give alarm warning and upload to the monitoring center for dangerous driving behaviors of drivers, including: fatigue (closing eyes, yawning), distraction, smoking, talking on the phone, etc \* Driver face recognition function——Face recognition attendance on the basis of management can also prevent the driver illegal substitution, non-compliance of the driver operation of the problem, standardize the driver and operation management.

\* Beidou /GPS positioning, support the ministry of JT/T808, JT/T1076, JT/T905, Geely, Su Biao and other platforms to report transmission.

\* ABS material

\* The machine has a high reliability design, can achieve continuous monitoring in  $-30^{\circ}C \sim 70^{\circ}$  environment.