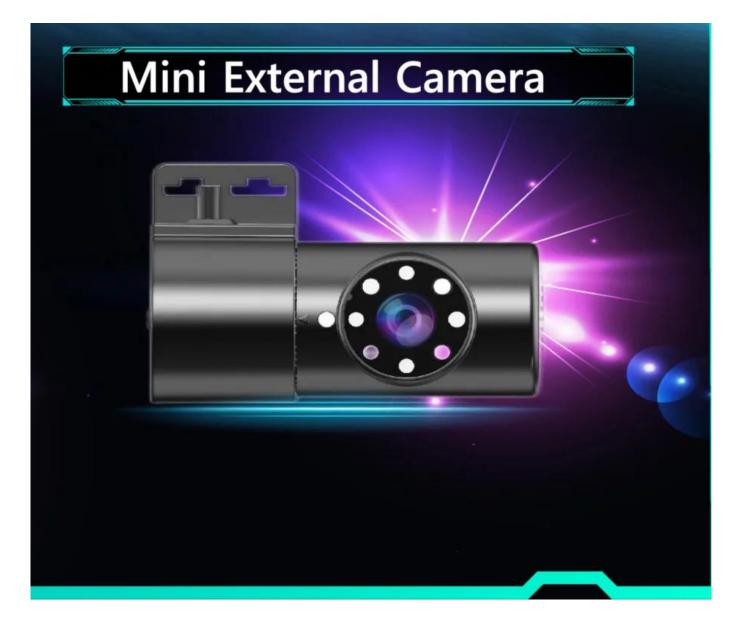

### Parameter

\* 265/H.264 hardware compression, powerful AI processor, with neuronal logic reasoning engine, support for deep learning algorithms.

\* Integrated ADAS camera, can expand 1-2 AI camera input. Support DSM and environmental monitoring.

\* ADAS assist driving function——Integrated with ADAS camera, advanced auxiliary driving warning function can be realized (supporting lane departure detection and warning, front-vehicle collision detection and warning, vehicle proximity warning, etc.) \* DMS camera driving behavior analysis——It can connect the DMS camera to give alarm warning and upload to the monitoring center for dangerous driving behaviors of drivers, including: fatigue (closing eyes, yawning), distraction, smoking, talking on the phone, etc \* Driver face recognition function——Face recognition attendance on the basis of management can also prevent the driver illegal substitution, non-compliance of the driver operation of the problem, standardize the driver and operation management.