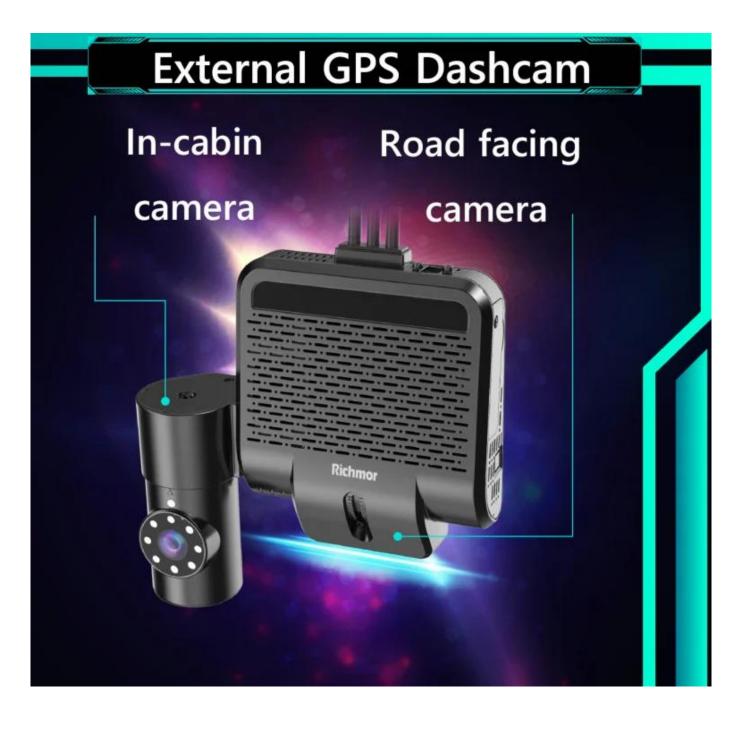

# Front

## camera











### Parameter

\* 265/H.264 hardware compression, powerful AI processor, with neuronal logic reasoning engine, support for deep learning algorithms.

\* Integrated ADAS camera, can expand 1-2 AI camera input. Support DSM and environmental monitoring.

\* ADAS assist driving function——Integrated with ADAS camera, advanced auxiliary driving warning function can be realized (supporting lane departure detection and warning, front-vehicle collision detection and warning, vehicle proximity warning, etc.) \* DMS camera driving behavior analysis——It can connect the DMS camera to give alarm warning and upload to the monitoring center for dangerous driving behaviors of drivers, including: fatigue (closing eyes, yawning), distraction, smoking, talking on the phone, etc \* Driver face recognitio