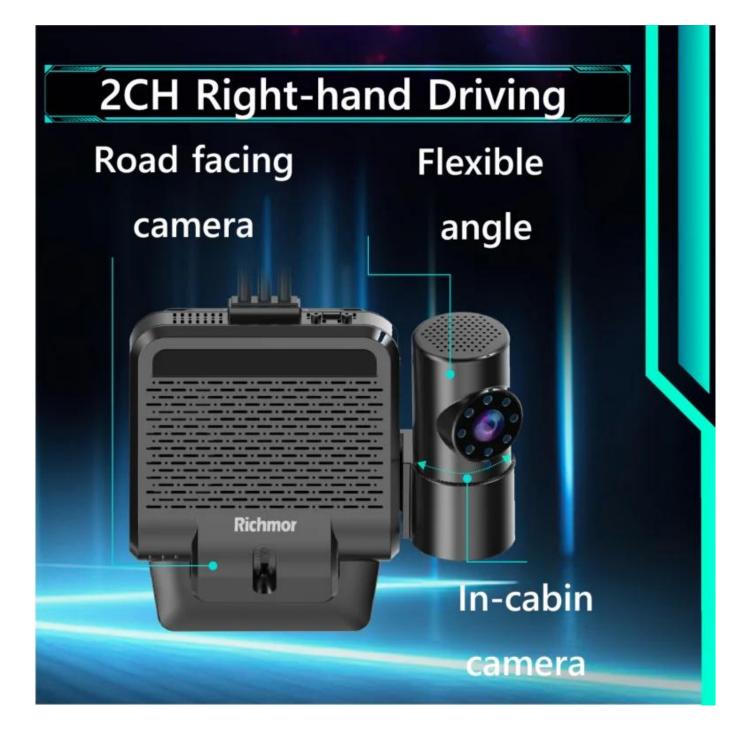

# Front

## camera











### Parameter

\* 265/H.264 hardware compression, powerful AI processor, with neuronal logic reasoning engine, support for deep learning algorithms.

\* Integrated ADAS camera, can expand 1-2 AI camera input. Support DSM and environmental monitoring.

\* ADAS assist driving function——Integrated with ADAS camera, advanced auxiliary driving warning function can be realized (supporting lane departure detection and warning, front-vehicle collision detection and warning, vehicle proximity warning, etc.) \* DMS camera driving behavior analysis——It can connect the DMS camera to give alarm warning and upload to the monitoring center for dangerous driving behaviors of drivers, including: fatigue (closing eyes, yawning), distraction, smoking, talking on the phone, etc \* Driver face recognition