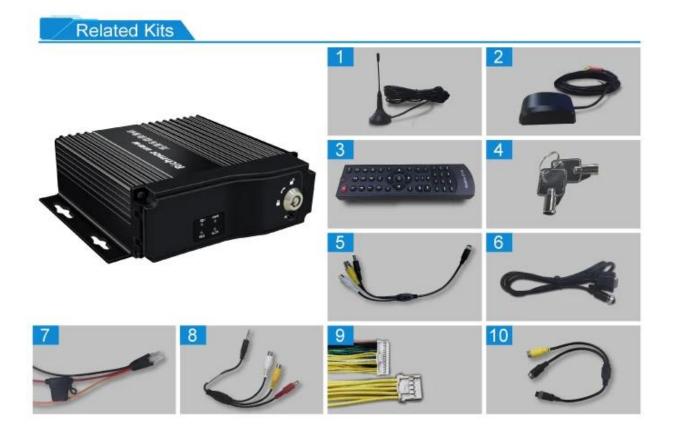

lution provider specialzing in vehicle monitoring system design and deployment for over 10 years



### **COMPANY INFORMATION**

### **Company Introduction**

Shenzhen Richmor Technology Development CO.,Ltd is a global and professional MDVR/MNVR manufacturer and solution provider specialzing in vehicle monitoring system design and deployment for over 10 years



High quality million AHD mobile DVR with  $% \mathcal{A} = \mathcal{A} = \mathcal{A} + \mathcal{A} +$ 









DC IN

**DETAILED SPECS** 

SENSOR

3G

# FUNCTION DISPLAY



### Mobile Monitoring Management Platform

RMVS is a system of centralized management and monitoring of all kinds of vehicles based on wireless network. Perform real-time monitoring, GPS/BD positioning, video storage, vehicle scheduling, alarm and alarm, etc.





## **DEVELOPMENT HISTORY**



#### Detailed

High quality million AHD mobile DVR with wide voltage 4CH 3G 4G wifi MDVR for car van trunk

| Item                    |                          | Parameter                                                  |
|-------------------------|--------------------------|------------------------------------------------------------|
| os                      |                          | Linux                                                      |
|                         |                          |                                                            |
| Video Compression       |                          | H.264                                                      |
| Operation Interface     |                          | OSD menu