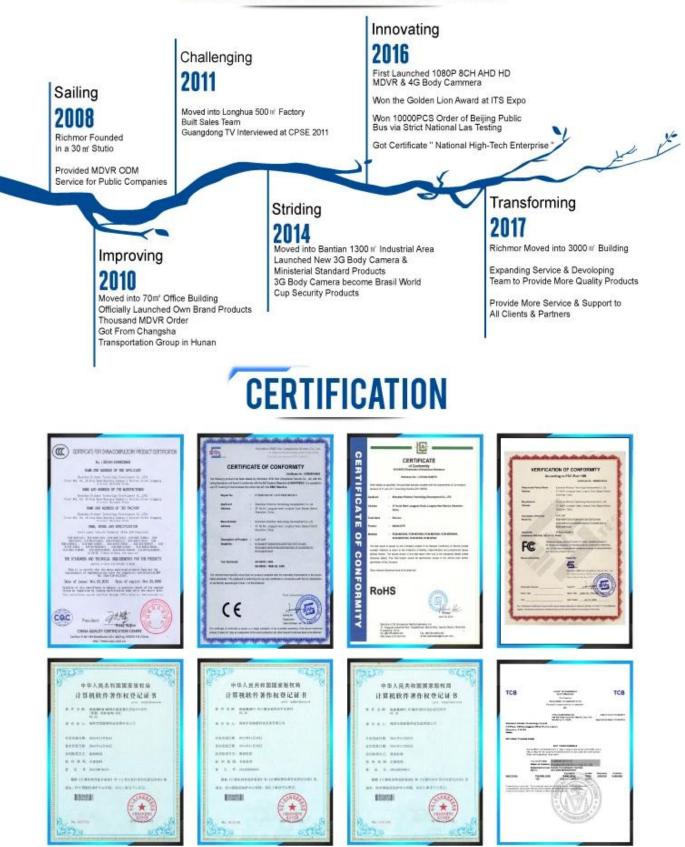

ehicle monitoring system design and deployment for over 10 years



### **COMPANY INFORMATION**

### **Company Introduction**

Shenzhen Richmor Technology Development CO.,Ltd is a global and professional MDVR/MNVR manufacturer and solution provider specialzing in vehicle monitoring system design and deployment for over 10 years



High quality million AHD mobile DVR with  $% \mathcal{A} = \mathcal{A} = \mathcal{A} + \mathcal{A} +$ 









DC IN

**DETAILED SPECS** 

SENSOR

3G

# FUNCTION DISPLAY



### Mobile Monitoring Management Platform

RMVS is a system of centralized management and monitoring of all kinds of vehicles based on wireless network. Perform real-time monitoring, GPS/BD positioning, video storage, vehicle scheduling, alarm and alarm, etc.





## **DEVELOPMENT HISTORY**



#### Detailed

High quality million AHD mobile DVR with wide voltage 4CH 3G 4G wifi MDVR for car van trunk

| Item                    |                          | Parameter                                                  |
|-------------------------|--------------------------|------------------------------------------------------------|
| os                      |                          | Linux                                                      |
|                         |                          |                                                            |
| Video Compression       |                          | H.264                                                      |
| Operation Interface     |                          | OSD menu