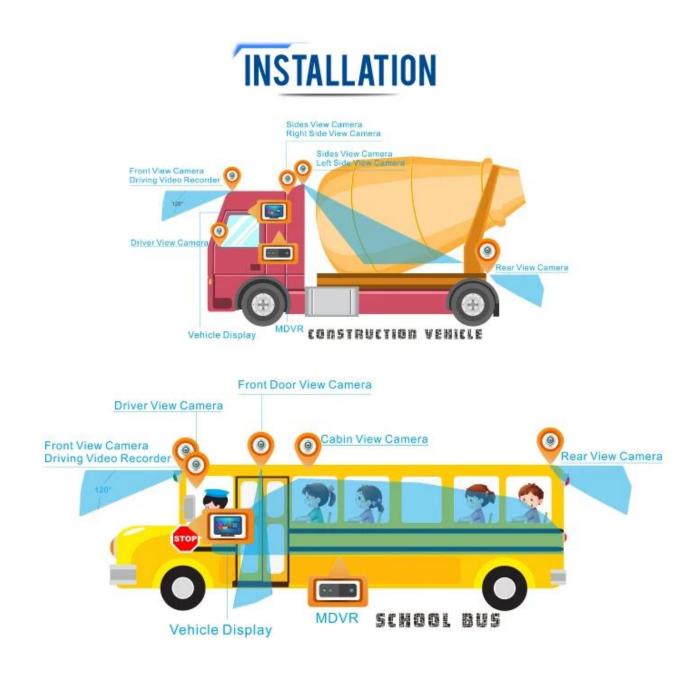

|                          | damaged                                                    |
|                         | UPS                      | External UPS battery optional, support 24 hours            |
|                         |                          | monitoring                                                 |
| Other                   | Operation<br>Temperature | $-40^{\circ}\mathrm{C} \sim + 70^{\circ}\mathrm{C}$        |
|                         | Humidity                 | 20% ~ 80%                                                  |
|                         | Dimension                | 112*36*138mm                                               |
|                         | Weight                   | 360g                                                       |



Shenzhen Richmor Technology Development CO.,LTD [ 100% OEM Manufacturer, Quality Assured, Price Competitive]

Contact: Linda Huang Mob/whatsapp:+86 18126263832 Skype:rcmcctvsales7 Website:http://www.mdvrchina.com Company Add: 5th Floor, D building, Bantian International Center, Bantian, Longgang District, Shenzhen, China

SEND US INQUIRY !!!