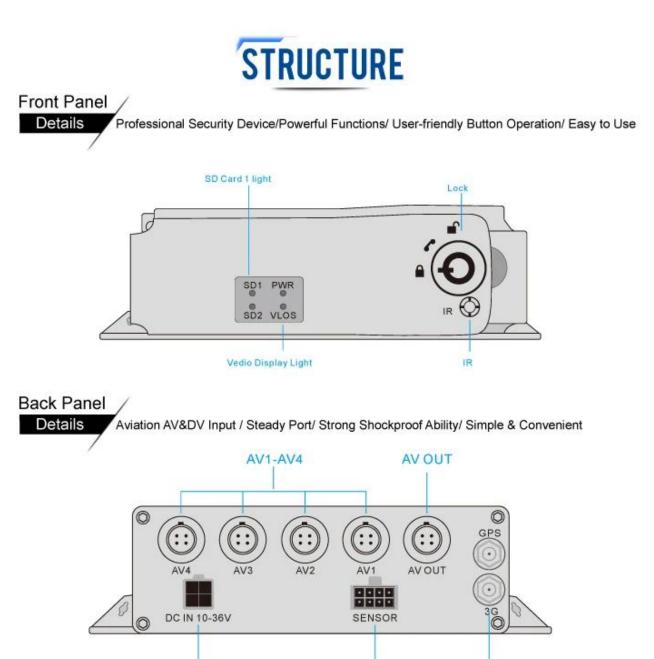

Shenzhen Richmor Technology Development CO.,Ltd is a global and professional MDVR/MNVR manufacturer and solution provider specialzing in vehicle monitoring system design and deployment for over 10 years



### **COMPANY INFORMATION**

### **Company Introduction**

Shenzhen Richmor Technology Development CO.,Ltd is a global and professional MDVR/MNVR manufacturer and solution provider specialzing in vehicle monitoring system design and deployment for over 10 years



High quality million AHD mobile DVR with  $% \mathcal{A} = \mathcal{A} = \mathcal{A} + \mathcal{A} +$ 









DC IN

**DETAILED SPECS** 

SENSOR

3G

# FUNCTION DISPLAY



### Mobile Monitoring Management Platform

RMVS is a system of centralized management and monitoring of all kinds of vehicles based on wireless network. Perform real-time monitoring, GPS/BD positioning, video storage, vehicle scheduling, alarm and alarm, etc.





## **DEVELOPMENT HISTORY**



#### Detailed

High quality million AHD mobile DVR with wide voltage 4CH 3G 4G wifi MDVR for car van trunk

| Item                    |                          | Parameter                                                  |
|-------------------------|--------------------------|------------------------------------------------------------|
| os                      |                          | Linux