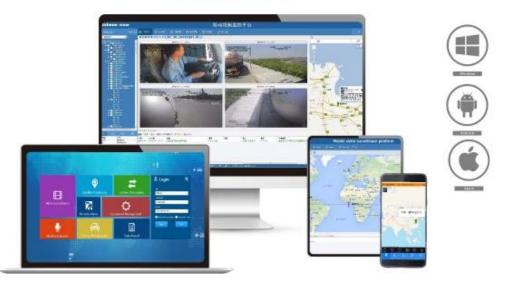

### Mobile Monitoring Management Platform

RMVS is a system of centralized management and monitoring of all kinds of vehicles based on wireless network. Perform real-time monitoring, GPS/BD positioning, video storage, vehicle scheduling, alarm and alarm, etc.