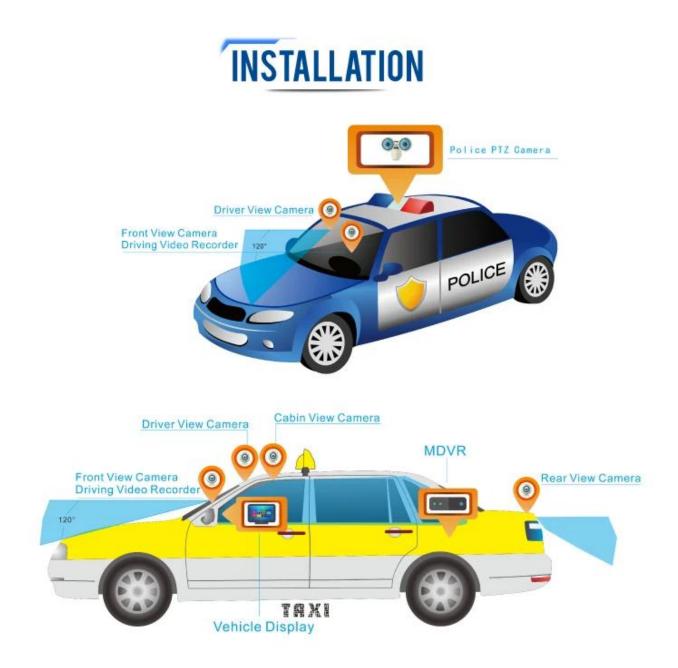

tion provider specialzing in vehicle monitoring system design and deployment for over 10 years



### **COMPANY INFORMATION**

### **Company Introduction**

Shenzhen Richmor Technology Development CO.,Ltd is a global and professional MDVR/MNVR manufacturer and solution provider specialzing in vehicle monitoring system design and deployment for over 10 years



High quality million AHD mobile DVR with  $% \mathcal{A} = \mathcal{A} = \mathcal{A} + \mathcal{A} +$ 









DC IN

**DETAILED SPECS** 

SENSOR

3G

# FUNCTION DISPLAY



### Mobile Monitoring Management Platform

RMVS is a system of centralized management and monitoring of all kinds of vehicles based on wireless network. Perform real-time monitoring, GPS/BD positioning, video storage, vehicle scheduling, alarm and alarm, etc.





## **DEVELOPMENT HISTORY**



#### Detailed

High quality million AHD mobile DVR with wide voltage 4CH 3G 4G wifi MDVR for car van trunk

| Item                    |                          | Parameter                                                  |
|-------------------------|--------------------------|------------------------------------------------------------|
| os                      |                          | Linux                                                      |
|                         |                          |                                                            |
| Video Compression       |                          | H.264                                                      |
| Operation Interface     |                          | OSD menu