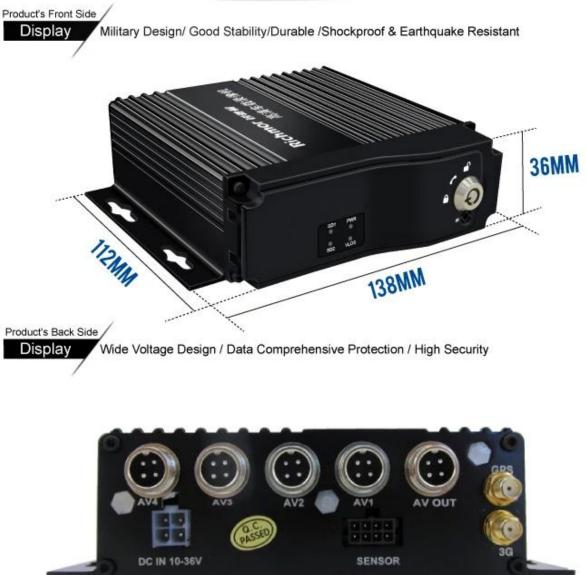

High quality million AHD mobile DVR with  $% \mathcal{A} = \mathcal{A} = \mathcal{A} + \mathcal{A} +$ 

DC IN

**DETAILED SPECS** 

SENSOR

3G

#### Detailed

High quality million AHD mobile DVR with wide voltage 4CH 3G 4G wifi MDVR for car van trunk

| Item                    |                          | Parameter                                                  |
|-------------------------|--------------------------|------------------------------------------------------------|
| os                      |                          | Linux                                                      |
|                         |                          |                                                            |
| Video Compression       |                          | H.264                                                      |
| Operation Interface     |                          | OSD menu                                                   |
|                         | Video Input              | Support 4 channels Full real-time AHD 720P                 |
|                         | Video Output             | 1 channel composite video output                           |
| Video Reco              | rd Display               | 1/2/4 channels full screen                                 |
| System                  | Signal system            | PAL/NTSC (PAL @100Frame, NTSC@120 Frame                    |
|                         | Resolution               | Support 4 channels Full real-time AHD 720P                 |
|                         | <b>Record Format</b>     | Synchronized A/V recording                                 |
|                         | Audio Input              | 4 Channel                                                  |
| Audio                   | Audio Output             | 1 channel                                                  |
|                         | Compression              | G.726                                                      |
|                         | Input                    | 4 channels                                                 |
| Alarm                   | Output                   | 1 channel                                                  |
| Storage                 |                          | Up to 256GB, 128GB for each                                |
| Communication Port      |                          | 1CH RS232 / 1 channel RS485                                |
| G-sensor                |                          | Built in, support 3 Axis Motion Detection with user set    |
|                         |                          | ranges , for X,Y and Z coordinates                         |
| Wireless communications |                          | GPS /3G /4G /WIFI optional                                 |
| GPS                     |                          | GPS /Glonass                                               |
| Video<br>Playback       | Video Search             | Search video by Record Time/ Type etc                      |
|                         | Playback                 | A/V,GPS,Mapview,Speed,G-sensor,video files available for   |
|                         |                          | playback on PC.                                            |
|                         | CMS                      | Wireless(require Wi-Fi or cellular), real-time monitoring  |
|                         |                          | .GPS and alarm etc                                         |
| Operating<br>Voltage    | Voltage Input            | 8V ~ 36V DC                                                |
|                         | Voltage Output           | 12V @1.2A 4channels, with I2V @0.9A 2channels, with IR     |
|                         | Power -off<br>Protection | All video information can be saved automatically when the  |
|                         |                          | power cut off, and make sure that all the files can not be |
|                         |                          | damaged                                                    |
|                         | UPS                      | External UPS battery optional, support 24 hours            |
|                         |                          | monitoring                                                 |
| Other                   | Operation<br>Temperature | $-40^{\circ}\mathrm{C} \sim + 70^{\circ}\mathrm{C}$        |
|                         | Humidity                 | 20% ~ 80%                                                  |
|                         | Dimension                | 112*36*138mm                                               |
|                         | Weight                   | 360g                                                       |