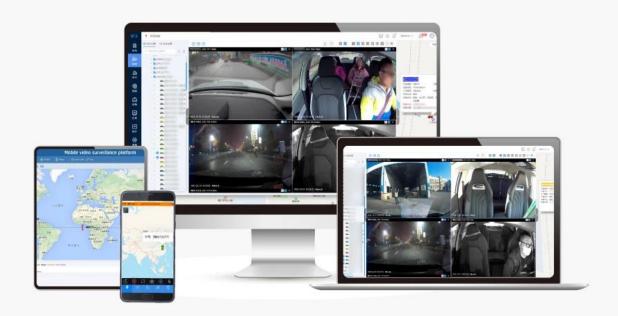

## **4G Remote Transmission**

Professional fleet management softwares help you monitoring vehicles remotely through PC or mobile phone.

Management software: Support using PC client, Android APP, IOS APP to view at real-time. Support API/SDK integration.