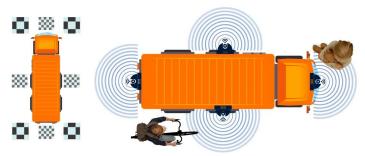

### 360-degree All round view and video recording

Our AI-MDVR's 360 view function with 4 pcs 180-degree wide-angle 1080p AHD cameras, and it provide a full view of the situation around the vehicle on the monitor. It also works as MDVR with real-line video recording with SD Card/HDD storage. Default with 10 trigger (rightleft, reversing input. With the AI powered chipset, the 360AVM calibration is more easier than normal 360system, and support batch calibration!

### 360-degree All round view and video recording

Our AI-MDVR's 360 view function with 4 pcs 180-degree wide-angle 1080p AHD cameras, and it provide a full view of the situation around the vehicle on the monitor. It also works as MDVR with real-time video recording with SD Card/HDD storage. Default with IO trigger right/left, reversing input. With the AI powered chipset, the 360AVM calibration is more easier than normal 360system, and support batch calibration!

## 360-degree All round view and video recording

Our AI-MDVR's 360 view function with 4 pcs 180-degree wide-angle 1080p AHD cameras, and it provide a full view of the situation around the vehicle on the monitor. It also works as MDVR with real-time video recording with SD Card/HDD storage. Default with IO trigger right/left, reversing input. With the AI powered chipset, the 360AVM calibration is more easier than normal 360system, and support batch calibration!