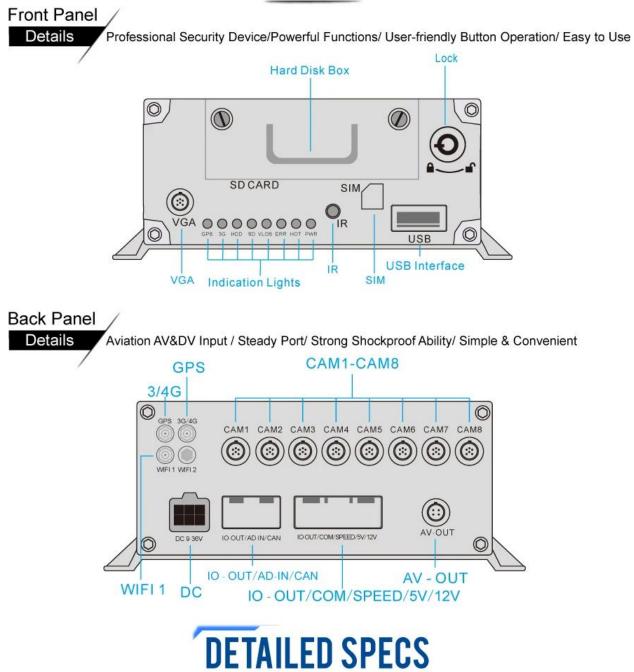

02:45



## **Products Description**



IC CARD INSERT

Vehicle Data Recorder

4















## **AI** Function

ADAS+DSM+BSD AI Function

ADAS (forward safety active alarm) + DMS (dangerous driving behavior analysis + driver face recognition authentication) + BSD (blind spot warning algorithm) can be integrated



### HOD (Hands off Driving)

HOD is extending function from DSM, give a complete of monitor of driver behaviour, fully improve fleet safety.



#### BSD (Blind Spot Detection)

Blind Spot Detection assists the drivers to avoid a collision by detecting human beings, cyclists in the blind spot area when driving, especially help the big heavy commercial trucks.



Richmor AI MDVR make the system much easier with cameras only, that mounted at the side of the cabin to monitor the detection zone for people, and the system warns the driver with voice alerts and people