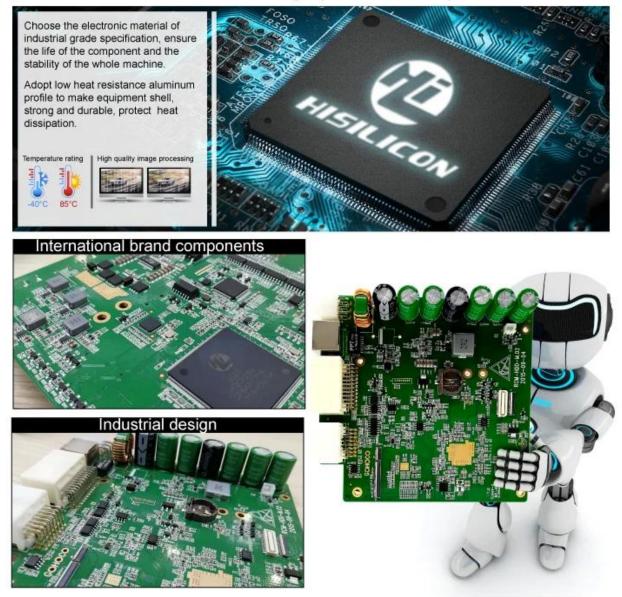

## Industrial Hisilicon 3520D image processor chip

RMVS is a system of centralized management and monitoring of all kinds of vehicles based on wirelessnetwork. Perform Real-time Monitoring, GPS tracking, Video storage, Vehicle scheduling, Intercom and Alarm, etc. Contact salesperson to know more function of RMVS