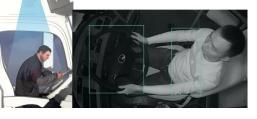

## **AI** Function

ADAS+DSM+BSD AI Function

ADAS (forward safety active alarm) + DMS (dangerous driving behavior analysis + driver face recognition authentication) + BSD (blind spot warning algorithm) can be integrated

### HOD (Hands off Driving)

HOD is extending function from DSM, give a complete of monitor of driver behaviour, fully improve fleet safety.