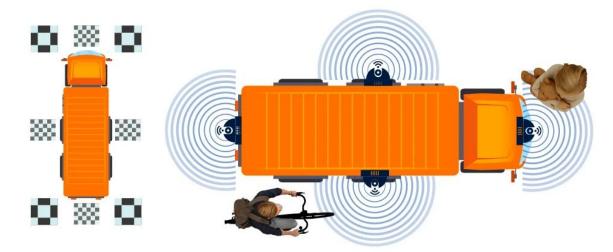

#### BSD (Blind Spot Detection)

Blind Spot Detection assists the drivers to avoid a collision by detecting human beings, cyclists in the blind spot area when driving, especially help the big heavy commercial trucks.

Richmor AI MDVR make the system much easier with cameras only, that mounted at the side of the cabin to monitor the detection zone for people, and the system warns the driver with voice alerts and people outside with lighting speaker if people is approaching. This is outstandingly helps avoiding people hitting assistants.

Specially, Richmor system support max 4ch zone detection for full view of vehicles safety.

### **BSD (Blind Spot Detection)**

Blind Spot Detection assists the drivers to avoid a collision by detecting human beings, cyclists in the blind spot area when driving, especially help the big heavy commercial trucks.