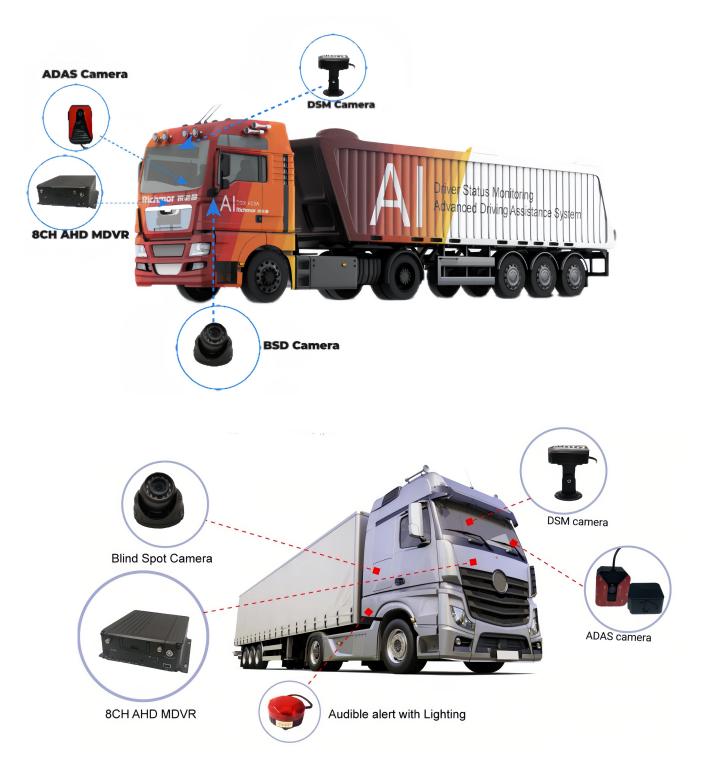

## **AI** Function

ADAS+DSM+BSD AI Function

ADAS (forward safety active alarm) + DMS (dangerous driving behavior analysis + driver face recognition authentication) + BSD (blind spot warning algorithm) can be integrated

### HOD (Hands off Driving)

HOD is extending function from DSM, give a complete of monitor of driver behaviour, fully improve fleet safety.

#### BSD (Blind Spot Detection)

Blind Spot Detection assists the drivers to avoid a collision by detecting human beings, cyclists in the blind spot area when driving, especially help the big heavy commercial trucks.

Richmor AI MDVR make the system much easier with cameras only, that mounted at the side of the cabin to monitor the detection zone for people, and the system warns the driver with voice alerts and people outside with lighting speaker if people is approaching. This is outstandingly helps avoiding people hitting assistants.

Specially, Richmor system support max 4ch zone detection for full view of vehicles safety.

### **BSD (Blind Spot Detection)**

Blind Spot Detection assists the drivers to avoid a collision by detecting human beings, cyclists in the blind spot area when driving, especially help the big heavy commercial trucks.