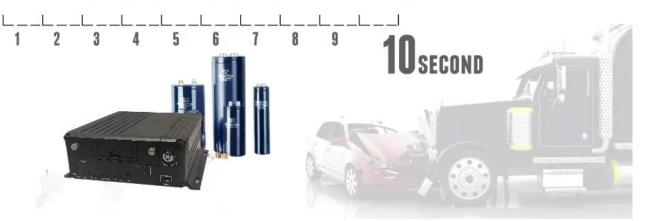

## Video of the crisis continued

Encounter collision, battery power, built-in super capacitors, and 10 seconds to continue, restore the facts.