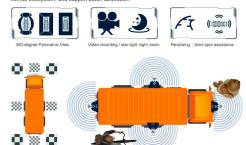

360-degree Panoramic View

Video recording / star-light night vision

Reversing ; blind spot assistance

Application samples This model can be applied in multiple kinds of vehicles. Contact salesperson to for the best solution for your case.