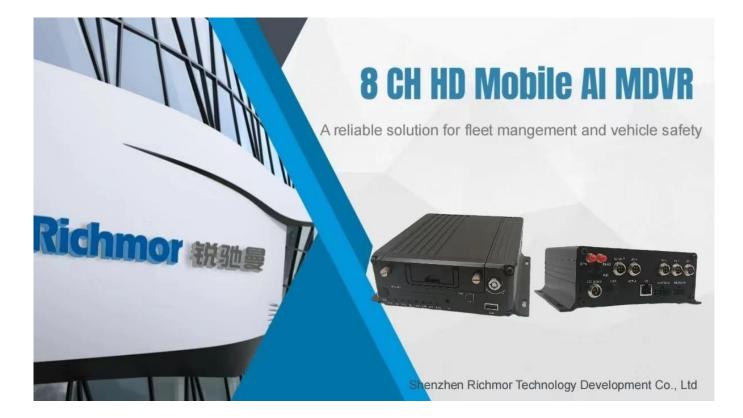

02:45



## **Products Description**



IC CARD INSERT

Vehicle Data Recorder

4















## **AI** Function

ADAS+DSM+BSD AI Function

ADAS (forward safety active alarm) + DMS (dangerous driving behavior analysis + driver face recognition authentication) + BSD (blind spot warning algorithm) can be integrated



### HOD (Hands off Driving)

HOD is extending function from DSM, give a complete of monitor of driver behaviour, fully improve fleet safety.



#### BSD (Blind Spot Detection)

Blind Spot Detection assists the drivers to avoid a collision by detecting human beings, cyclists in the blind spot area when driving, especially help the big heavy commercial trucks.



Richmor AI MDVR make the system much easier with cameras only, that mounted at the side of the cabin to monitor the detecti