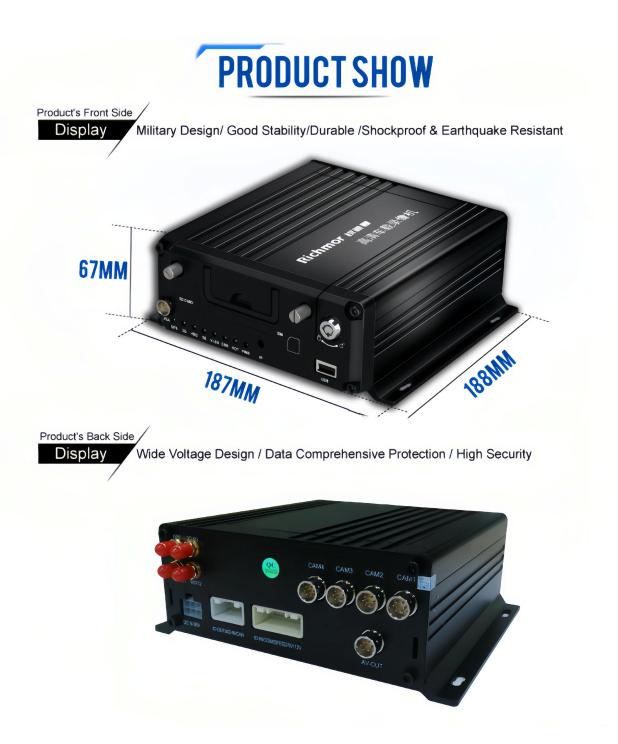

02:45



## **Products Description**



IC CARD INSERT

Vehicle Data Recorder

4















## **AI** Function

ADAS+DSM+BSD AI Function

ADAS (forward safety active alarm) + DMS (dangerous driving behavior analysis + driver face recognition authentication) + BSD (blind spot warning algorithm) can be integrated



### HOD (Hands off Driving)

HOD is extending function from DSM, give a complete of monitor of driver behaviour, fully improve fleet safety.



#### BSD (Blind Spot Detection)

Blind Spot Detection assists the drivers to avoid a collision by detecting human beings, cyclists in the blind spot area when driving, especially help the big heavy commercial trucks.



Richmor AI MDVR make the system much easier with cameras only, that mounted at the side of the cabin to monitor the detection zone for people, and the system warns the driver with voice alerts and p