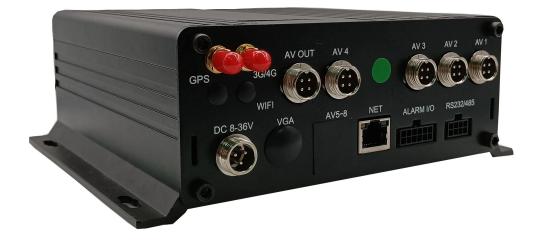

02:45



## **Products Description**



IC CARD INSERT

Vehicle Data Recorder

4















## **AI** Function

ADAS+DSM+BSD AI Function

ADAS (forward safety active alarm) + DMS (dangerous driving behavior analysis + driver face recognition authentication) + BSD (blind spot warning algorithm) can be integrated



### HOD (Hands off Driving)

HOD is extending function from DSM, give a complete of monitor of driver behaviour, fully improve fleet safety.



#### BSD (Blind Spot Detection)

Blind Spot Detection assists the drivers to avoid a collision by detecting human beings, cyclists in the blind spot area when driving, especially help the big heavy commercial trucks.



Richmor AI MDVR make the system much easier with cameras only, that mounted at the side of the cabin to monitor the detection zone for people, and the system warns the driver with voice alerts and peo