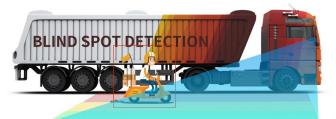

#### BSD (Blind Spot Detection)

Blind Spot Detection assists the drivers to avoid a collision by detecting human beings, cyclists in the blind spot area when driving, especially help the big heavy commercial trucks.

Richmor AI MDVR make the system much easier with cameras only, that mounted at the side of the cabin to monitor the detection zone for people, and the system warns the driver with voice alerts and people outside with lighting speaker if people is approaching. This is outstandingly helps avoiding people hitting assistants.

Specially, Richmor system support max 4ch zone detection for full view of vehicles safety.