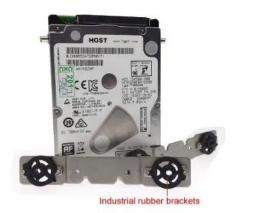

## Industrial rubber bracket

to prevent the collision of hard disk in the process of driving, to protect the data security of hard disk. Exclusive damping technology to build military grade quality.

## The hard disk is shockproof

Industrial rubber bracket to prevent the collision of hard disk in the process of driving, to protect the data security of hard disk.

Exclusive damping technology to build military grade quality.