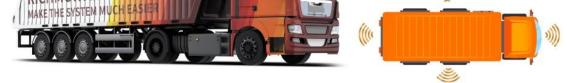

Richmor AI MDVR make the system much easier with cameras only, that mounted at the side of the cabin to monitor the detection zone for people, and the system warns the driver with voice alerts and people outside with lighting speaker if people is approaching. This is outstandingly helps avoiding people hitting assistants.

Specially, Richmor system support max 4ch zone detection for full view of vehicles safety.