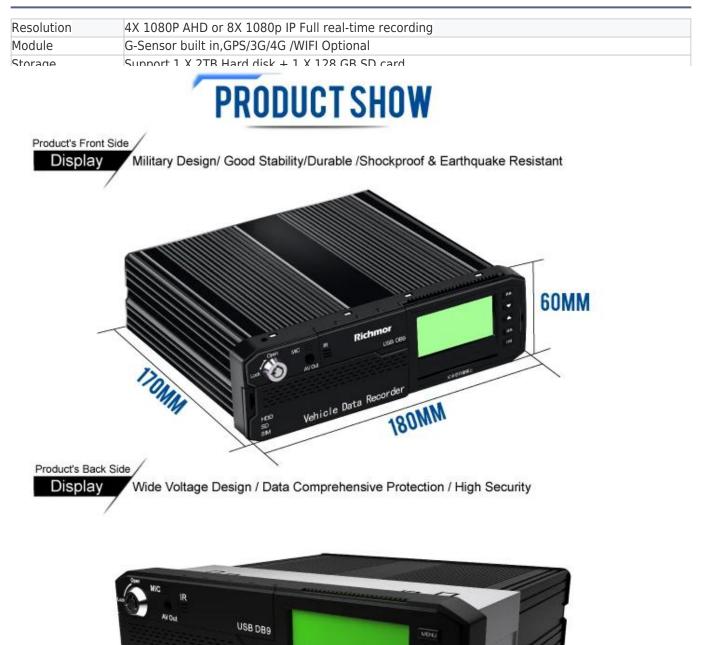

02:45



## **Products Description**



IC CARD INSERT

Vehicle Data Recorder

4















## **AI** Function

ADAS+DSM+BSD AI Function

ADAS (forward safety active alarm) + DMS (dangerous driving behavior analysis + driver face recognition authentication) + BSD (blind spot warning algorithm) can be integrated



### HOD (Hands off Driving)

HOD is extending function from DSM, give a complete of monitor of driver behaviour, fully improve fleet safety.



#### BSD (Blind Spot Detection)

Blind Spot Detection assists the drivers to avoid a collision by detecting human beings, cyclists in the blind spot area when driving, especially help the big heavy commercial trucks.



Richmor AI MDVR make the system much easier with cameras only, that mounted at the side of the cabin to monitor the detection zone for people, and the sys