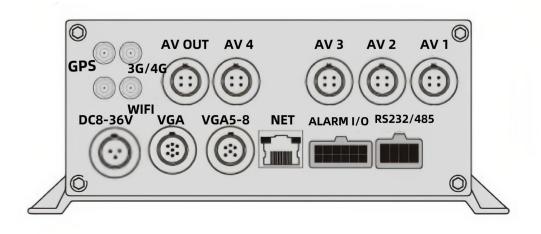

02:45



## **Products Description**



IC CARD INSERT

Vehicle Data Recorder

4















## **AI** Function

ADAS+DSM+BSD AI Function

ADAS (forward safety active alarm) + DMS (dangerous driving behavior analysis + driver face recognition authentication) + BSD (blind spot warning algorithm) can be integrated



### HOD (Hands off Driving)

HOD is extending function from DSM, give a complete of monitor of driver behaviour, fully improve fleet safety.



#### BSD (Blind Spot Detection)

Blind Spot Detection assists the drivers to avoid a collision by detecting human beings, cyclists in the blind spot area when driving, especially help the big heavy commercial trucks.



Richmor AI MDVR make the system much easier with cameras only, that mounted at the side of the cabin to monitor the detection zone for people, and the system warns the driver with voice alerts and people outsid