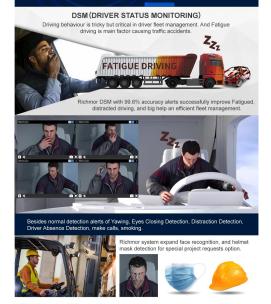

### HOD (Hands off Driving)

HOD is extending function from DSM, give a complete of monitor of driver behaviour, fully improve fleet safety.