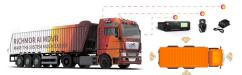

### 360-degree All round view and video recording

Our AI-MDVR's 360 view function with 4 pcs 180-degree wide-angle 1080p AHD cameras, and it provide a full view of the situation around the vehicle on the monitor. It also works as MDVR with real-line video recording with SD Card/HDD storage. Default with 10 trigger (rightleft, reversing input. With the AI powered chipset, the 360AVM calibration is more easier than normal 360system, and support batch calibration!

### 360-degree All round view and video recording

Our AI-MDVR's 360 view function with 4 pcs 180-degree wide-angle 1080p AHD cameras, and it provide a full view of the situation around the vehicle on the monitor. It also works as MDVR with real-time video recording with SD Card/HDD storage. Default with IO trigger right/left, reversing input. With the AI powered chipset, the 360AVM calibration is more easier than normal 360system, and support batch calibration!

## 360-degree All round view and video recording

Our AI-MDVR's 360 view function with 4 pcs 180-degree wide-angle 1080p AHD cameras, and it provide a full view of the situation around the vehicle on the monitor. It also works as MDVR with real-time video recording with SD Card/HDD storage. Default with IO trigger right/left, reversing input. With the AI powered chipset, the 360AVM calibration is more easier than normal 360system, and support batch calibration!