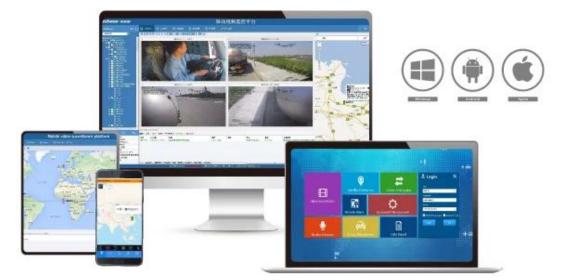

## Mobile Monitoring Management Platform

RMVS is a system of centralized management and monitoring of all kinds of vehicles based on wireless network. Perform real-time monitoring, GPS/BD positioning, video storage, vehicle scheduling, alarm and alarm, etc.