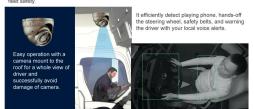

the driver with your local voice alerts

Easy operation with a camera mount to the roof for a whole view of driver and successfully avoid damage of camera.