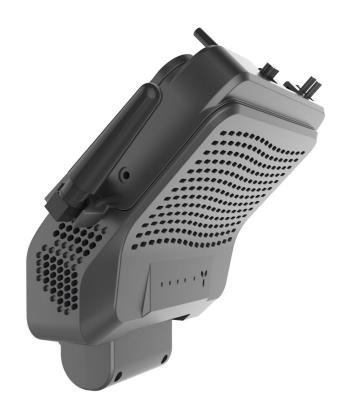

DSM driving behavior and driver face recognition function;
- 4CH MDVR, built-in one AHD camera, and support 3CH external.
- Support hybrid mode, optional 1080P / 720P / D1 / HD1 / CIF video, adjustable frame rate and picture quality;
- New flat interface, support **remote control or Mouse via LCD screen**, and **Mobile Phone APP** Configuration directly.
- 1CH AV Output
- Support dual TF cards (max 256G each)



#### DSM driver status monitoring/fatigue detect

Mainly detect unfavorable driving behaviors of the driver, such as driving distracted (looking around, smoking, making phone calls, yawning, etc) and over-speeding, bad driving behavior, etc. Once the system detecting the above behavior, there will be a sharp alarming to warn the driver to avoid accident.

#### **PRODUCT SHOW**







Datasheet