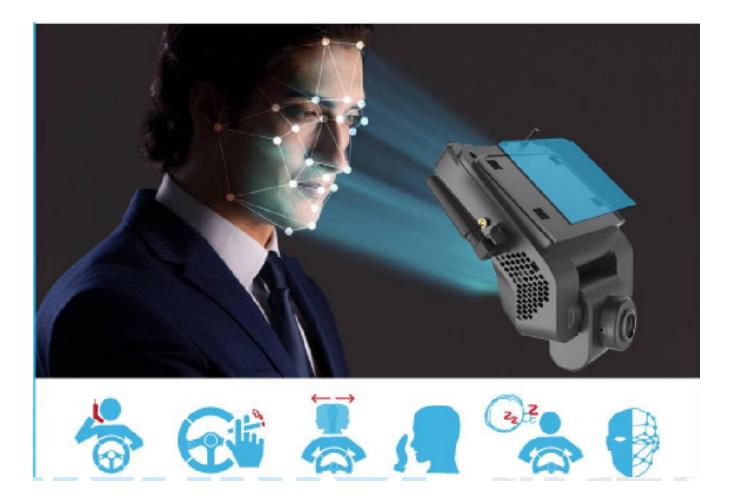

#### DSM driver status monitoring/fatigue detect

Mainly detect unfavorable driving behaviors of the driver, such as driving distracted (looking around, smoking, making phone calls, yawning, etc) and over-speeding, bad driving behavior, etc. Once the system detecting the above behavior, there will be a sharp alarming to warn the driver to avoid accident.