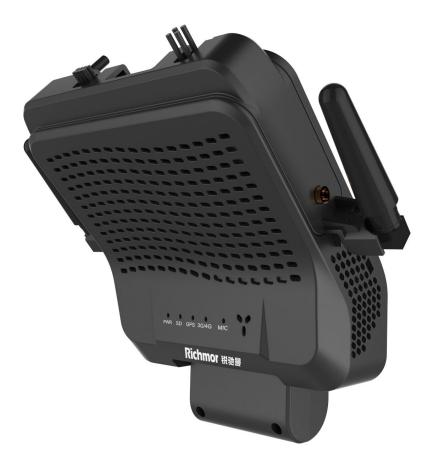

te DSM driving behavior and driver face recognition function;
- 4CH MDVR, built-in one AHD camera, and support 3CH external.
- Support hybrid mode, optional 1080P / 720P / D1 / HD1 / CIF video, adjustable frame rate and picture quality;
- New flat interface, support **remote control or Mouse via LCD screen**, and **Mobile Phone APP** Configuration directly.
- 1CH AV Output
- Support dual TF cards (max 256G each)



#### DSM driver status monitoring/fatigue detect

Mainly detect unfavorable driving behaviors of the driver, such as driving distracted (looking around, smoking, making phone calls, yawning, etc) and over-speeding, bad driving behavior, etc. Once the system detecting the above behavior, there will be a sharp alarming to warn the driver to avoid accident.

#### **PRODUCT SHOW**







Datasheet