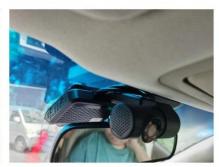

## **Easy Installation**

Simple wire bunch, use 3M glue to be pasted to windshield. Easy installation only take 1/5 of normal time. Save time and labor cost.