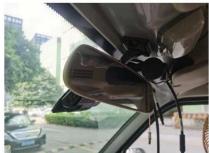

## **Easy Installation**

Simple wire bunch, use 3M glue to be pasted to windshield. Easy installation only take 1/5 of normal time. Save time and labor cost.