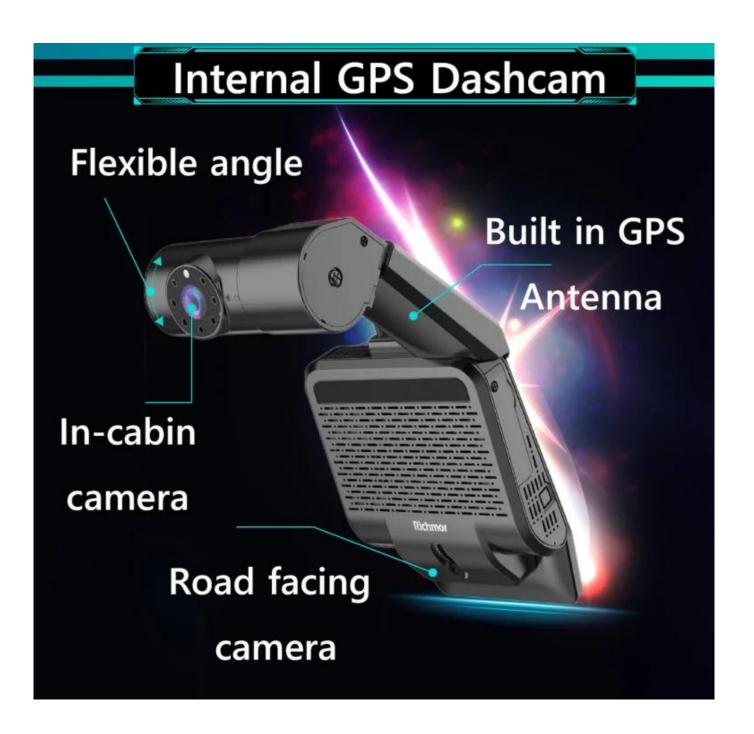

#### **DSM** function

DSM stands for driver status monitoring. Detection including smoking, calling, distraction, fatigue, leaving seat, etc.

#### **ADAS function**

ADAS stands for advanced driving assistance system. It detects potential collision or danger through front view and gives pre-warning to driver. Detection includes forward collision warning(FCW), lane departure warning(LDW), headway monitoring warning(HMW).