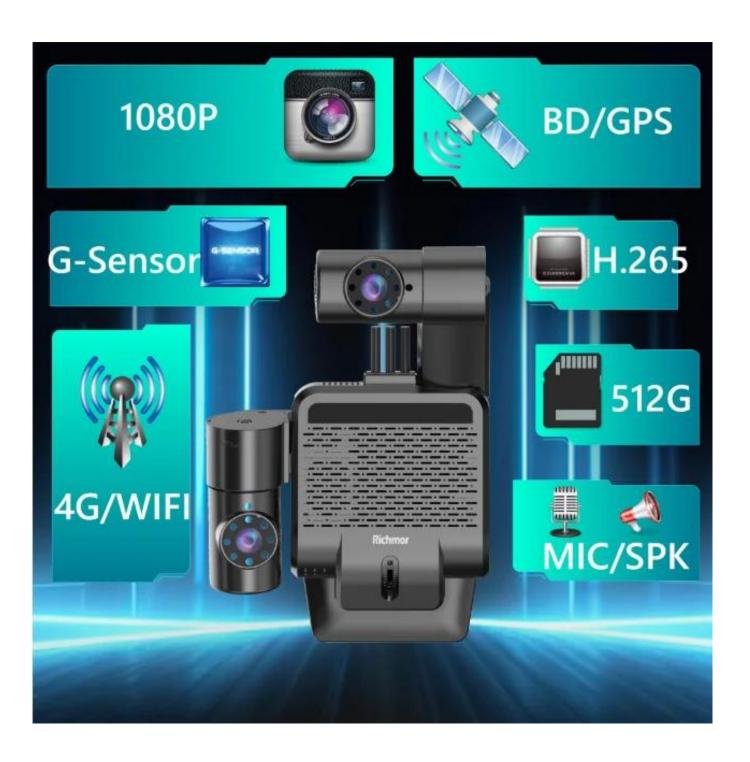

#### Main Features

- 1) AI-Powered, ADAS, DSM All-in-one terminal
- 2) Max 4CH AHD H.265 video recording
- 3) Easy installation, Max 3CH IO alarm input, 1CH RS232.
- 4) 4G remote management with free platform software
- 5)Built-in G-SENSOR module can realize automatic alarm uploading of abnormal vibration, rollover, impact and emergency brake.
- 6 ) Alarm video, photos attachments upload, Data Analysis reports.
- 7) TTS, WIFI hotspot, OTA upgrade, etc.
- 8) Driver face recognition function—check attendance driver, avoid Non-compliant driver operations, etc.