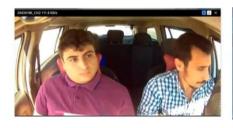

#### **DSM** function

DSM stands for driver status monitoring. Detection including smoking, calling, distraction, fatigue, leaving seat, etc.