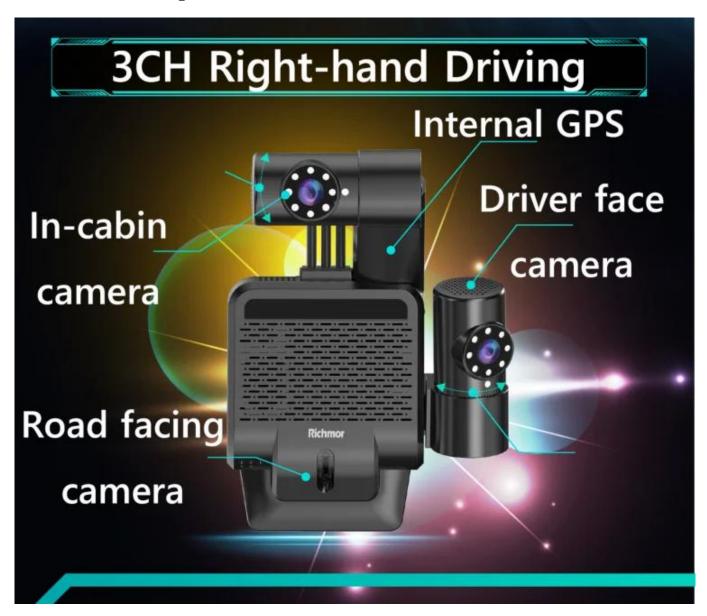

#### Main Features

- 1) AI-Powered, ADAS, DSM All-in-one terminal
- 2) Max 4CH AHD H.265 video recording
- 3) Easy installation, Max 3CH IO alarm input, 1CH RS232.
- 4) 4G remote management with free platform software
- 5)Built-in G-SENSOR module can realize automatic alarm uploading of abnormal vibration, rollover, impact and emergency brake.
- 6 ) Alarm video, photos attachments upload, Data Analysis reports.
- 7) TTS, WIFI hotspot, OTA upgrade, etc.
- 8) Driver face recognition function—check attendance driver, avoid Non-compliant driver operations, etc.

#### **DSM** function

DSM stands for driver status monitoring. Detection including smoking, calling, distraction, fatigue, leaving seat, etc.

#### **ADAS function**

ADAS stands for advanced driving assistance system. It detects potential collision or danger through front view and gives pre-warning to driver. Detection includes forward collision warning(FCW), lane departure warning(LDW), headway monitoring warning(HMW).