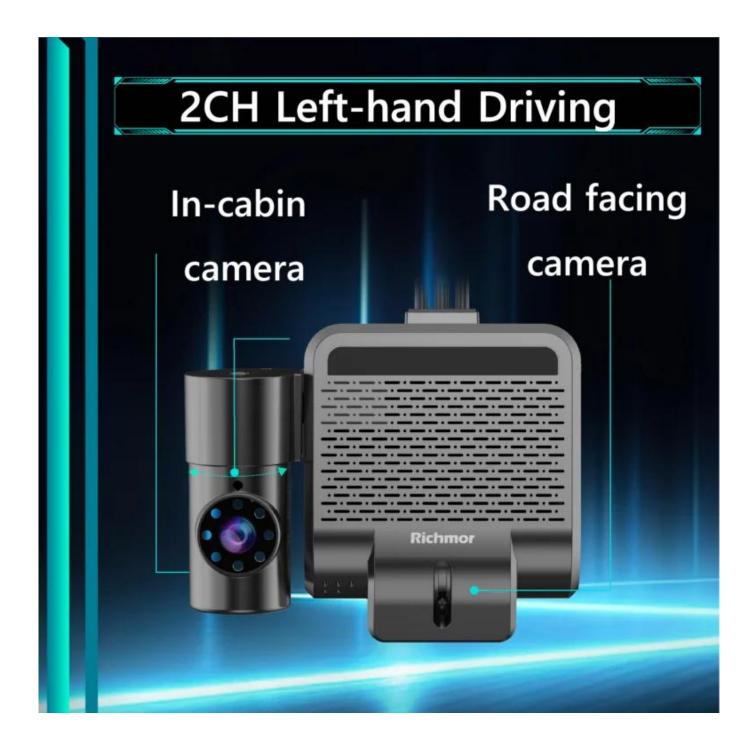

#### Main Features

- 1) AI-Powered, ADAS, DSM All-in-one terminal
- 2) Max 4CH AHD H.265 video recording
- 3) Easy installation, Max 3CH IO alarm input, 1CH RS232.
- 4) 4G remote management with free platform software
- 5)Built-in G-SENSOR module can realize automatic alarm uploading of abnormal vibration, rollover, impact and emergency brake.
- 6 ) Alarm video, photos attachments upload, Data Analysis reports.
- 7) TTS, WIFI hotspot, OTA upgrade, etc.
- 8) Driver face recognition function—check attendance driver, avoid Non-compliant driver operations, etc.

## **Easy Installation**

Simple wire bunch, use 3M glue to be pasted to windshield. Easy installation only take 1/5 of normal time. Save time and labor cost.