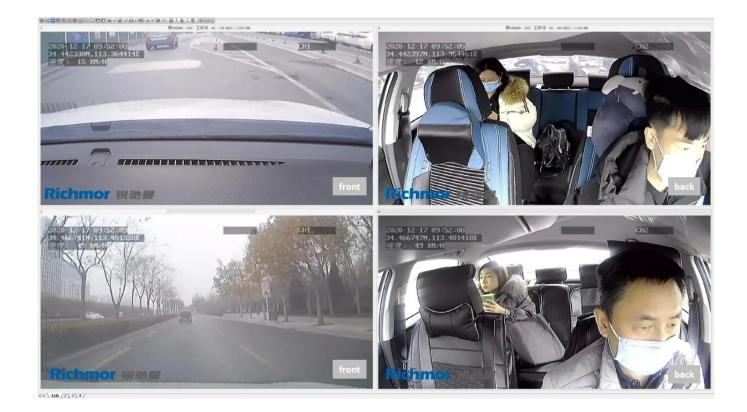

#### **DSM** function

DSM stands for driver status monitoring. Detection including smoking, calling, distraction, fatigue, leaving seat, etc.