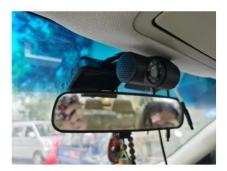

## **Easy Installation**

Simple wire bunch, use 3M glue to be pasted to windshield. Easy installation only take 1/5 of normal time. Save time and labor cost.