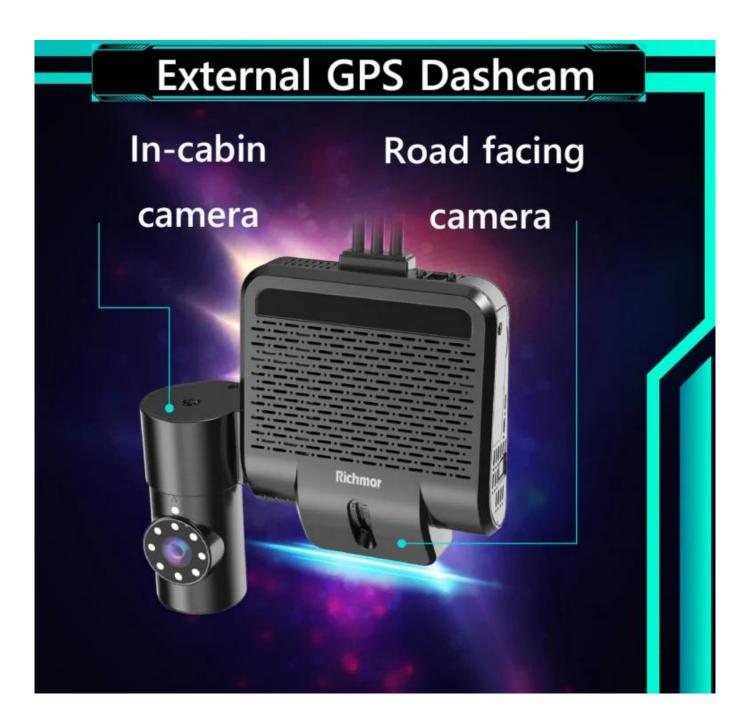

#### Main Features

- 1) AI-Powered, ADAS, DSM All-in-one terminal
- 2) Max 4CH AHD H.265 video recording
- 3) Easy installation, Max 3CH IO alarm input, 1CH RS232.
- 4) 4G remote management with free platform software
- 5)Built-in G-SENSOR module can realize automatic alarm uploading of abnormal vibration, rollover, impact and emergency brake.
- 6 ) Alarm video, photos attachments upload, Data Analysis reports.
- 7) TTS, WIFI hotspot, OTA upgrade, etc.
- 8) Driver face recognition function—check attendance driver, avoid Non-compliant driver operations, etc.