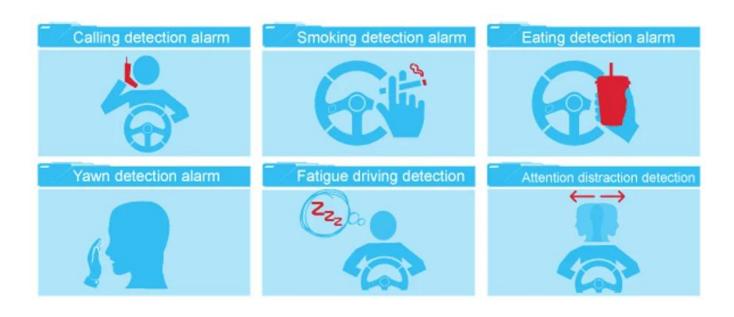

#### **DSM** function

DSM stands for driver status monitoring. Detection including smoking, calling, distraction, fatigue, leaving seat, etc.