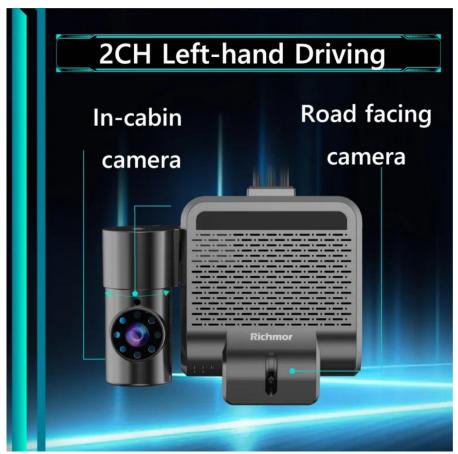

#### Main Features

- 1) AI-Powered, ADAS, DSM All-in-one terminal
- 2) Max 4CH AHD H.265 video recording
- 3) Easy installation, Max 3CH IO alarm input, 1CH RS232.
- 4) 4G remote management with free platform software
- 5)Built-in G-SENSOR module can realize automatic alarm uploading of abnormal vibration, rollover, impact and emergency brake.
- 6 ) Alarm video, photos attachments upload, Data Analysis reports.
- 7) TTS, WIFI hotspot, OTA upgrade, etc.
- 8) Driver face recognition function—check attendance driver, avoid Non-compliant driver operations, etc.