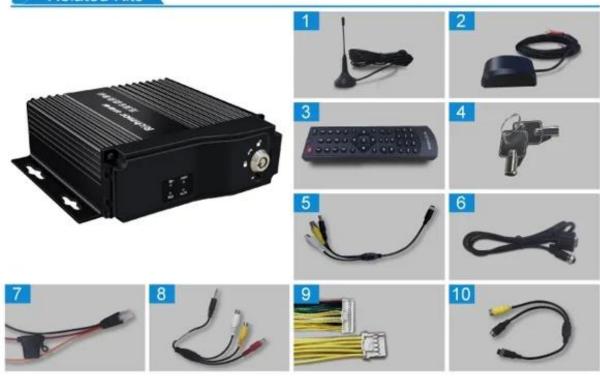

-friendly Button Operation/ Easy to Use



Back Panel

Details

Aviation AV&DV Input / Steady Port/ Strong Shockproof Ability/ Simple & Convenient

AV1-AV4

AV OUT

AV4

AV OUT

DC IN 10-36V

SENSOR

SENSOR

3G

DC IN

#### Video of the crisis continued

Encounter collision, battery power, built-in super capacitors, and 10 seconds to continue, restore the facts.



### Mobile Monitoring Management Platform

RMVS is a system of centralized management and monitoring of all kinds of vehicles based on wireless network. Perform real-time monitoring, GPS/BD positioning, video storage, vehicle scheduling, alarm and alarm, etc.



### **Application**

This economical mini SD card mobile DVR can be perfectly applied in taxi, public bus, school bus, van, coach, truck, etc.







#### Related Kits



### **Related Products**

view more >>Recommended by seller

Richmor MDVR mobile DVR 8 channel recording CMSV6 Hard Disk ADAS DSM BSD driver fatigue monitor system

**\$188.00 - \$218.00 / unit** 

2 units

Richmor Intelligent dash cam support Portuguese DSM 3G 4G GPS Wifi MDVR mobile DVR for taxi truck logistic 1 piece

## Company Profile

Shenzhen Richmor Technology Development Co., Ltd. is a TOP high-tech enterprise/ manufacturer specialized in digital and intelligent mobile video surveillance products, with rich experiences for developing, producing and selling over 13 years. Product Mainly includes 3G 4G SD card/HDD mobile DVRs, ADAS DSM BSD AI mobile DVRs, MINI DVRs, HD vehicle camera etc. As a professional manufacturer, we oncentrate ourselves on providing customers with most adva