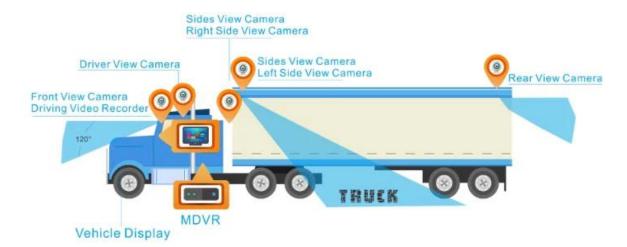

### **Application**

This economical mini SD card mobile DVR can be perfectly applied in taxi, public bus, school bus, van, coach, truck, etc.