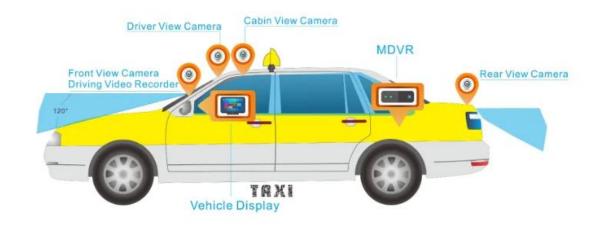

### **Application**

This economical mini SD card mobile DVR can be perfectly applied in taxi, public bus, school bus, van, coach, truck, etc.