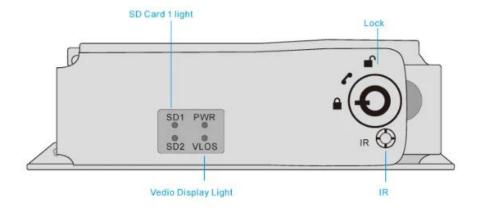

Professional Security Device/Powerful Functions/ User-friendly Button Operation/ Easy to Use

Back Panel

Details

Aviation AV&DV Input / Steady Port/ Strong Shockproof Ability/ Simple & Convenient

AV1-AV4

AV OUT