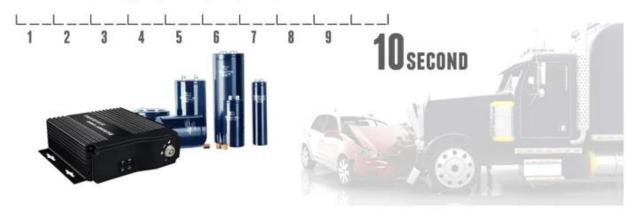

#### Video of the crisis continued

Encounter collision, battery power, built-in super capacitors, and 10 seconds to continue, restore the facts.