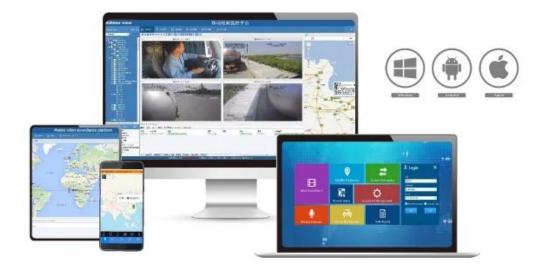

### Mobile Monitoring Management Platform

RMVS is a system of centralized management and monitoring of all kinds of vehicles based on wireless network. Perform real-time monitoring, GPS/BD positioning, video storage, vehicle scheduling, alarm and alarm, etc.