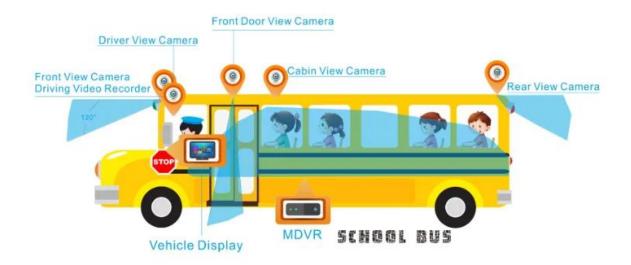

### **Application**

This economical mini SD card mobile DVR can be perfectly applied in taxi, public bus, school bus, van, coach, truck, etc.