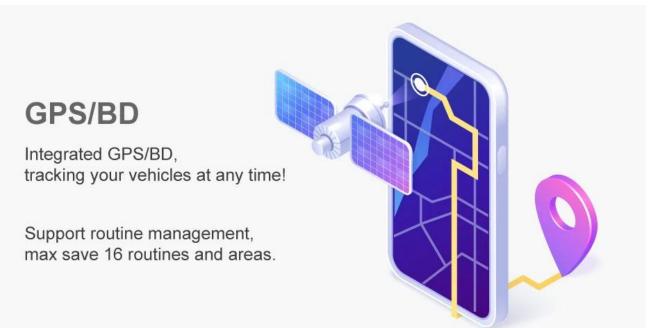

Just need to paste the device to winshield with 3M glue, save time and labor cost.



### **Pretty Night Vision**

Cabin len with IR, support viewing at night.

# Mini All-lin-One Design

Mental and ABS material as case, delicate, mini and firmed. Industrial-level solution, reliable electromagnetic compatibility.



## **4G Remote Transmission**

Professional fleet management softwares help you monitoring vehicles remotely through PC or mobile phone.



#### **Automatic Alarm**

Integrated G-SENSOR, supporting automatical alarms to platform for abnormal shocks, collision, rollover, etc.





## **Panic Button**

Integrated sound pick up and speaker, support voice recording and intercom, support panic button for sending alarms and photos.





Applications Suitable for Ride-Hailing car/ uber/taxi, van, etc.



**Product Parameters** 

| Product name                   | Dual len 1080P HD dashcam MDVR                             |
|--------------------------------|------------------------------------------------------------|
| Dual Len                       | Supports, front len 1080P, reverse len 1080P               |
| Angle of len                   | Ajustable, 180 degree vertical                             |
| 4G                             | Yes                                                        |
| Comunication<br>Frequency      | TDD-LTE: B38/B39/B40/B41<br>FDD-LTE: