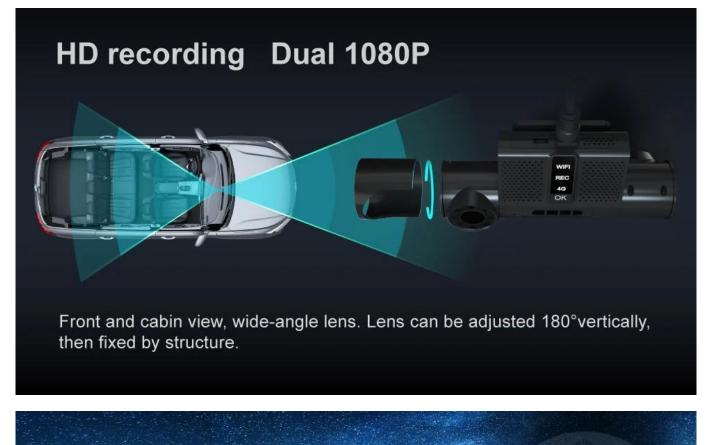

Just need to paste the device to winshield with 3M glue, save time and labor cost.



### **Pretty Night Vision**

Cabin len with IR, support viewing at night.

# Mini All-lin-One Design

Mental and ABS material as case, delicate, mini and firmed. Industrial-level solution, reliable electromagnetic compatibility.



## **4G Remote Transmission**

Professional fleet management softwares help you monitoring vehicles remotely through PC or mobile phone.



#### **Automatic Alarm**

Integrated G-SENSOR, supporting automatical alarms to platform for abnormal shocks, collision, rollover, etc.





## **Panic Button**

Integrated sound pick up and speaker, support voice recording and intercom, support panic button for sending alarms and photos.





Applications Suitable for Ride-Hailing car/ uber/taxi, van, etc.



**Product Parameters** 

| Product name                   | Dua