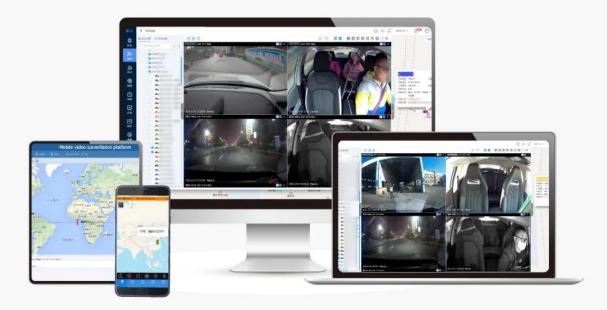

## **4G Remote Transmission**

Professional fleet management softwares help you monitoring vehicles remotely through PC or mobile phone.