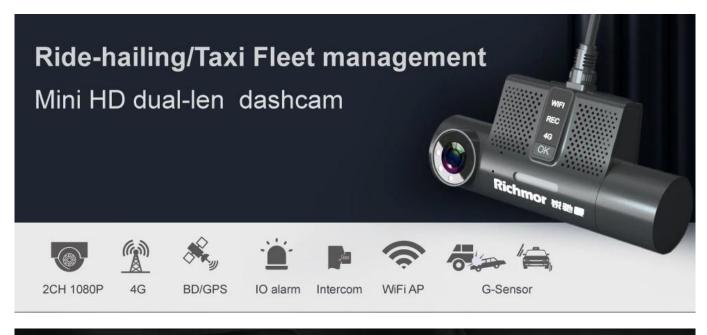

# Mini All-lin-One Design

Mental and ABS material as case, delicate, mini and firmed. Industrial-level solution, reliable electromagnetic compatibility.

## **4G Remote Transmission**

Professional fleet management softwares help you monitoring vehicles remotely through PC or mobile phone.

#### **Automatic Alarm**

Integrated G-SENSOR, supporting automatical alarms to platform for abnormal shocks, collision, rollover, etc.

## **Panic Button**

Integrated sound pick up and speaker, support voice recording and intercom, support panic button for sending alarms and photos.

Applications Suitable for Ride-Hailing car/ uber/taxi, van, etc.