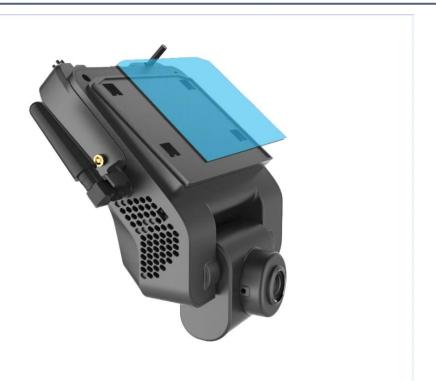

#### All-In-One design

- 1) channel video input; Front view, cabin view, reverse view, second row view, etc.4
- 2) video compression. With same image quality, cover less storage and save transmission cost. H.265
- 3) Integrated; built infor from view.speaker, sound pick up, intercom one camera
- 4) pasted to eld by 3M glue, of normal DVR.windshi1/10 installation time
- 5) support and !! Support other language customization.Portuguese English