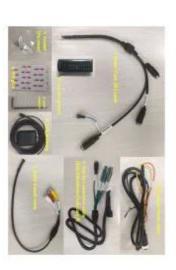

#### Overview

#### Richmor All-In-One DSM AI Vehicle DVR

### **Product Description**



#### All-In-One design

- 1) channel video input; Front view, cabin view, reverse view, second row view, etc.4
- 2) video compression. With same image quality, cover less storage and save transmission cost. H.265
- 3) Integrated; built infor from view.speaker, sound pick up, intercom one camera
- 4) pasted to eld by 3M glue, of normal DVR.windshi1/10 installation time
- 5) support and !! Support other language customization.Portuguese English

#### Richmor Taxi Solution 2/4







Product details

### Dashcam mdvr BK6I/N A-D







#### Full for Dash cam Accessories











# Richmor



## Richmor



# Richmor



### Specification

| item               | value                       |
|--------------------|-----------------------------|
| Model Number       | RCM-BK6I-001                |
| Product name       | Mini AI MDVR                |
| Video compression  | H,265 and H.264             |
| Video input        | 4 Channels                  |
| Resolution         | 4*1080p/720p                |
| Video Output       | 1*BNC                       |
| Audio input        | 2 channels                  |
| Audio output       | 1 channel                   |
| Alarm input        | 5 channels                  |
| Alarm output       | 1 channel                   |
| Storage            | 2 TF card (128GB each card) |
| Conmmunication way | GPS/3G/4G/WIFI (opt