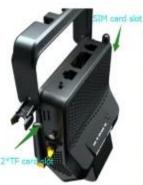

### Specification

| item               | value                       |
|--------------------|-----------------------------|
| Model Number       | RCM-BK6I-001                |
| Product name       | Mini AI MDVR                |
| Video compression  | H,265 and H.264             |
| Video input        | 4 Channels                  |
| Resolution         | 4*1080p/720p                |
| Video Output       | 1*BNC                       |
| Audio input        | 2 channels                  |
| Audio output       | 1 channel                   |
| Alarm input        | 5 channels                  |
| Alarm output       | 1 channel                   |
| Storage            | 2 TF card (128GB each card) |
| Conmmunication way | GPS/3G/4G/WIFI (optional)   |