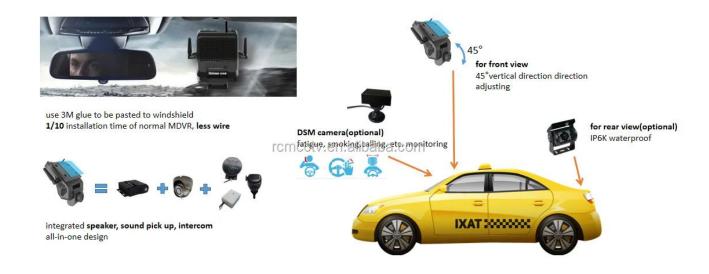

#### All-In-One design

- 1) channel video input; Front view, cabin view, reverse view, second row view, etc.4
- 2) video compression. With same image quality, cover less storage and save transmission cost. H.265
- 3) Integrated; built infor from view.speaker, sound pick up, intercom one camera
- 4) pasted to eld by 3M glue, of normal DVR.windshi1/10 installation time
- 5) support and !! Support other language customization.Portuguese English

#### Richmor Taxi Solution 2/4

Product details