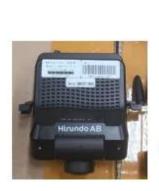

#### Richmor All-In-One DSM AI Vehicle DVR

#### All-In-One design

- 1) channel video input; Front view, cabin view, reverse view, second row view, etc.4
- 2) video compression. With same image quality, cover less storage and save transmission cost. H.265
- 3) Integrated; built infor from view.speaker, sound pick up, intercom one camera
- 4) pasted to eld by 3M glue, of normal DVR.windshi1/10 installation time
- 5) support and !! Support other language customization.Portuguese English