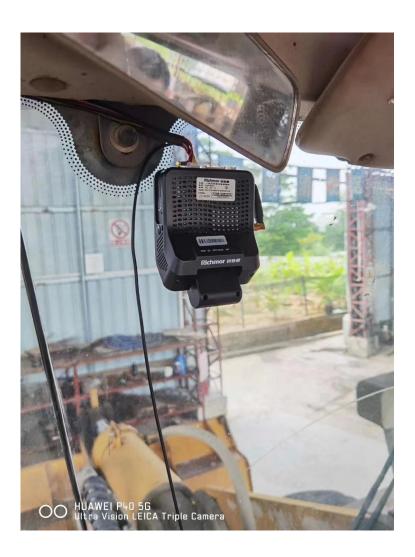

#### All-In-One design

- 1) channel video input; Front view, cabin view, reverse view, second row view, etc.4
- 2) video compression. With same image quality, cover less storage and save transmission cost. H.265
- 3) Integrated; built infor from view.speaker, sound pick up, intercom one camera
- 4) pasted to eld by 3M glue, of normal DVR.windshi1/10 installation time
- 5) support and !! Support other language customization.Portuguese English