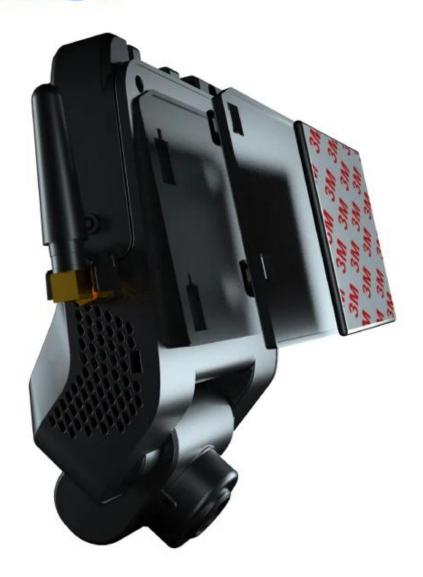

#### All-In-One design

- 1) channel video input; Front view, cabin view, reverse view, second row view, etc.4
- 2) video compression. With same image quality, cover less storage and save transmission cost. H.265
- 3) Integrated; built infor from view.speaker, sound pick up, intercom one camera
- 4) pasted to eld by 3M glue, of normal DVR.windshi1/10 installation time
- 5) support and !! Support other language customization.Portuguese English