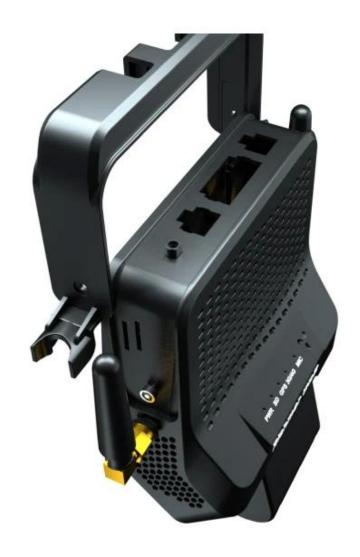

#### All-In-One design

- 1) channel video input; Front view, cabin view, reverse view, second row view, etc.4
- 2) video compression. With same image quality, cover less storage and save transmission cost. H.265
- 3) Integrated; built infor from view.speaker, sound pick up, intercom one camera
- 4) pasted to eld by 3M glue, of normal DVR.windshi1/10 installation time
- 5) support and !! Support other language customization.Portuguese English