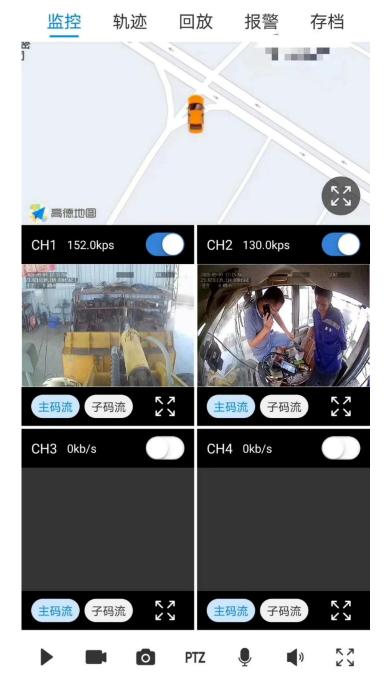

### Specification

| item               | value                       |
|--------------------|-----------------------------|
| Model Number       | RCM-BK6I-001                |
| Product name       | Mini AI MDVR                |
| Video compression  | H,265 and H.264             |
| Video input        | 4 Channels                  |
| Resolution         | 4*1080p/720p                |
| Video Output       | 1*BNC                       |
| Audio input        | 2 channels                  |
| Audio output       | 1 channel                   |
| Alarm input        | 5 channels                  |
| Alarm output       | 1 channel                   |
| Storage            | 2 TF card (128GB each card) |
| Conmmunication way | GPS/3G/4G/WIFI (optional)   |

| AI function | DSM; face recognition         |
|-------------|-------------------------------|
| Language    | Chinese/English/Customization |
| Warrenty    | 12 month                      |