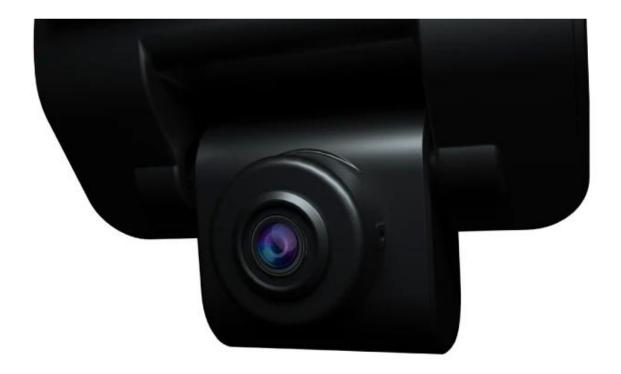

#### All-In-One design

- 1) channel video input; Front view, cabin view, reverse view, second row view, etc.4
- 2) video compression. With same image quality, cover less storage and save transmission cost. H.265
- 3) Integrated; built infor from view.speaker, sound pick up, intercom one camera
- 4) pasted to eld by 3M glue, of normal DVR.windshi1/10 installation time
- 5) support and !! Support other language customization.Portuguese English