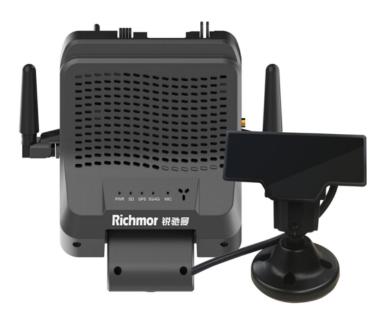

## **Easy Installation**

Simple wire bunch, use 3M glue to be pasted to windshield. Easy installation only take 1/5 of normal time. Save time and labor cost.