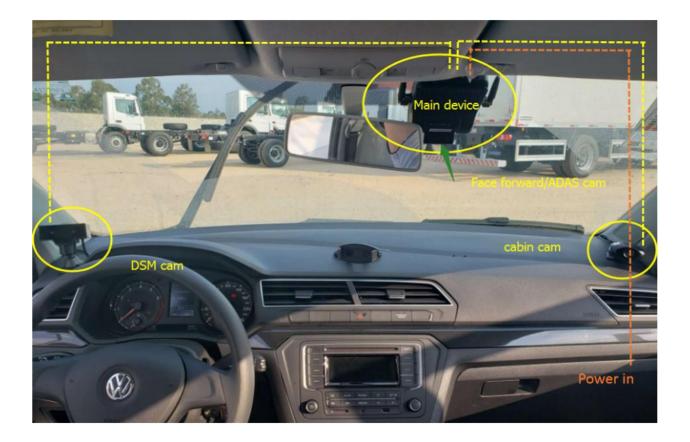

## **Easy Installation**

Simple wire bunch, use 3M glue to be pasted to windshield. Easy installation only take 1/5 of normal time. Save time and labor cost.