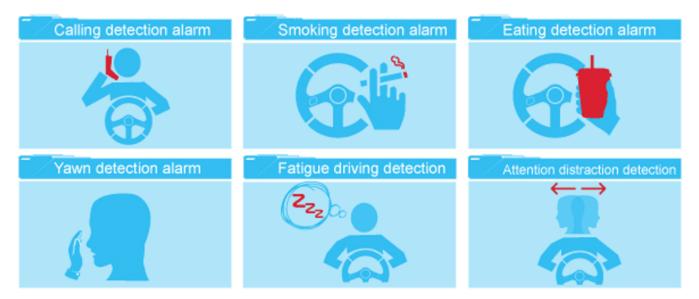

#### **DSM** function

DSM stands for driver status monitoring. Detection including smoking, calling, distraction, fatigue, leaving seat, etc.