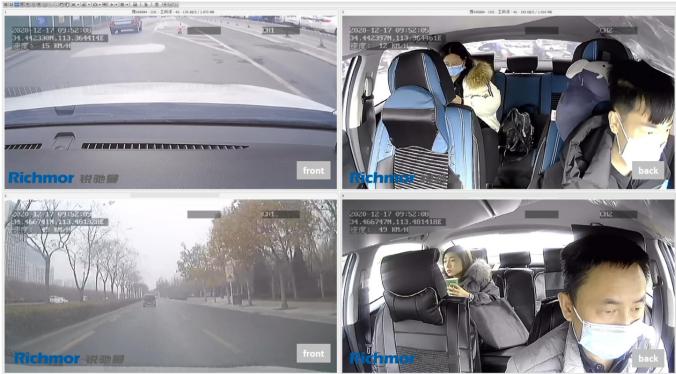

### **Management Platform**

Using CMSV6 and Richmor platform for fleet management. Support Android app, PC client, IOS client to remotely view. Support API/SDK integration.

1(4) (2) 3) 4/