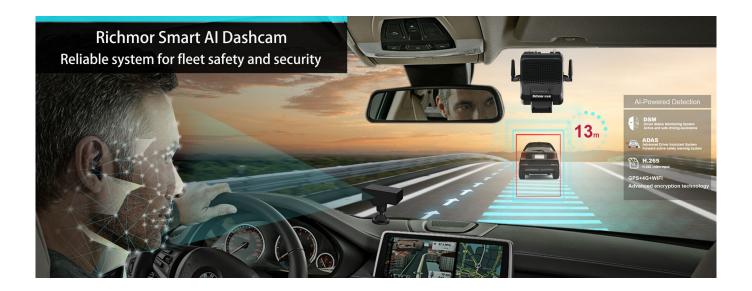

#### **DSM** function

DSM stands for driver status monitoring. Detection including smoking, calling, distraction, fatigue, leaving seat, etc.

#### **ADAS function**

ADAS stands for advanced driving assistance system. It detects potential collision or danger through front view and gives pre-warning to driver. Detection includes forward collision warning(FCW), lane departure warning(LDW), headway monitoring warning(HMW).