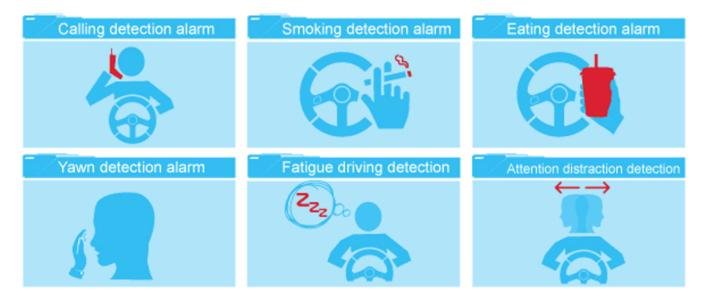

#### **DSM** function

DSM stands for driver status monitoring. Detection including smoking, calling, distraction, fatigue, leaving seat, etc.