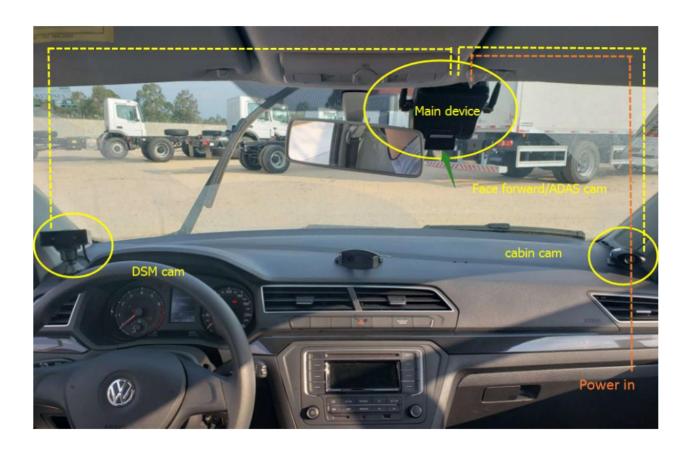

## Richmor All-In-One DSM ADAS AI Vehicle DVR

### **Easy Installation**

Simple wire bunch, use 3M glue to be pasted to windshield. Easy installation only take 1/5 of normal time. Save time and labor cost.