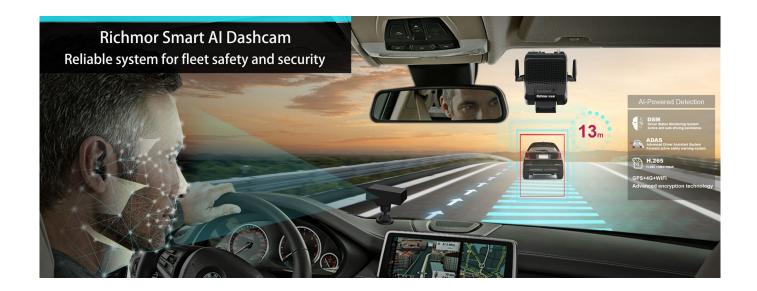

#### **DSM** function

DSM stands for driver status monitoring. Detection including smoking, calling, distraction, fatigue, leaving seat, etc.

#### **ADAS** function

ADAS stands for advanced driving assistance system. It detects potential collision or danger through front view and gives pre-warning to driver. Detection includes forward collision warning(FCW), lane departure warning(LDW), headway monitoring warning(HMW).