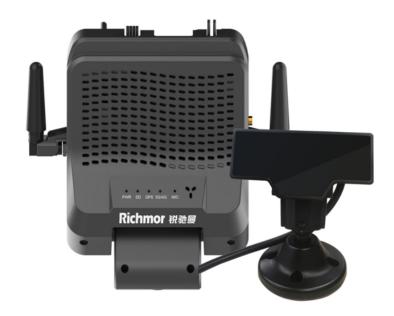

## Specification

| item               | value                         |
|--------------------|-------------------------------|
| Model Number       | RCM-BK6I-001                  |
| Product name       | Mini AI MDVR                  |
| Video compression  | H,265 and H.264               |
| Video input        | 4 Channels                    |
| Resolution         | 4*1080p/720p                  |
| Video Output       | 1*BNC                         |
| Audio input        | 2 channels                    |
| Audio output       | 1 channel                     |
| Alarm input        | 5 channels                    |
| Alarm output       | 1 channel                     |
| Storage            | 2 TF card (128GB each card)   |
| Conmmunication way | GPS/3G/4G/WIFI (optional)     |
| AI function        | DSM; face recognition         |
| Language           | Chinese/English/Customization |
| Warrenty           | 12 month                      |