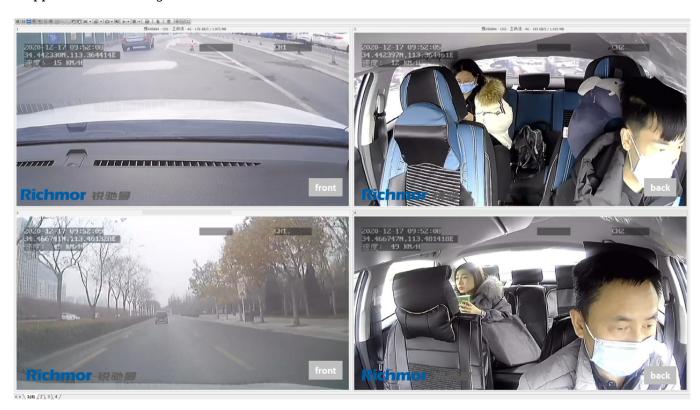

## **Management Platform**

Using CMSV6 and Richmor platform for fleet management. Support Android app, PC client, IOS client to remotely view. Support API/SDK integration.