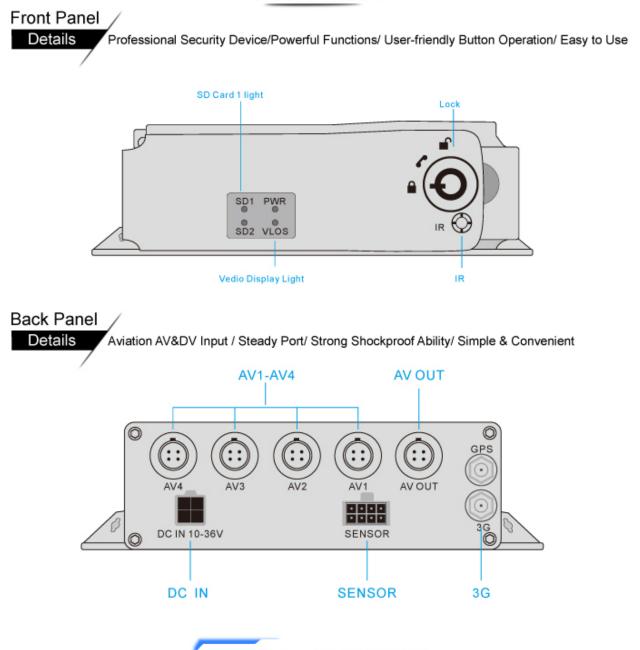

## **PRODUCT DESCRIPTION**

| Resolution | 4CH 720P AHD Full real-time recording                       |  |
|------------|-------------------------------------------------------------|--|
| Moduel     | G-Sensor built in, GPS /3G/4G /WIFI (5.8G or 2.4G )Optional |  |
| Storage    | Support 2X SD cards storage, up to 128GB for each           |  |
| Alarm I/O  | 4CH Alarm input,1CH Alarm output                            |  |
| ACC Delay  | 10 seconds delay pow-off for data protection                |  |
| Voltage    | 8V-36V Wide range voltage power supply                      |  |

| Video<br>Record    | Video Input   | Support 4 channels Full real-time AHD 720P                                                 |
|--------------------|---------------|--------------------------------------------------------------------------------------------|
| System             | Video Output  | 1 channel composite video output                                                           |
|                    | Display       | 1/2/4 channels full screen                                                                 |
|                    | Signal system | PAL/NTSC (PAL @100Frame, NTSC@120 Frame                                                    |
|                    | Resolution    | Support 4 channels Full real-time AHD 720P                                                 |
|                    | Record Format | Synchronized A/V recording                                                                 |
| Audio              | Audio Input   | 4 Channel                                                                                  |
|                    | Audio Output  | 1 channel                                                                                  |
|                    | Compression   | G.726                                                                                      |
| Alarm              | Input         | 4 channels                                                                                 |
|                    | Output        | 1 channel                                                                                  |
| Storage            |               | Up to 256GB, 128GB for each                                                                |
| Communication Port |               | 1CH RS232 / 1 channel RS485                                                                |
| G-sensor           |               | Built in, support 3 Axis Motion Detection with user set ranges , for X,Y and Z coordinates |