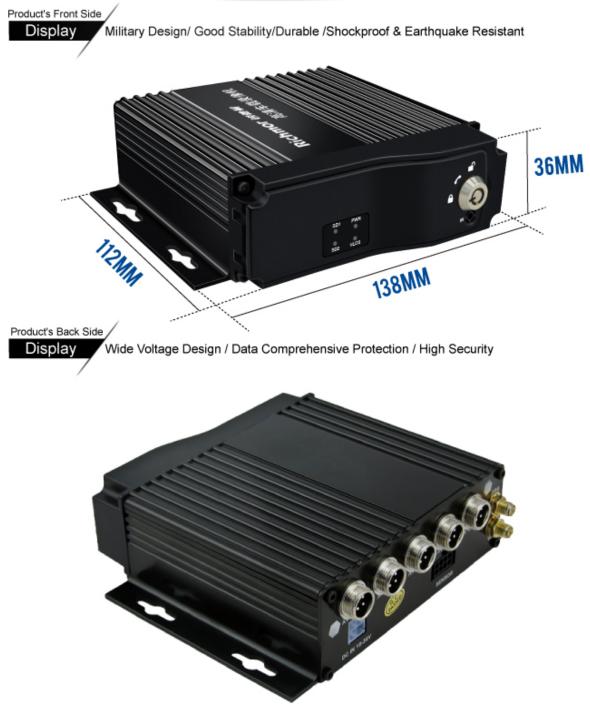

## Richmor High Quality 4CH 720P AHD HD Dual SD Card Vehicle Mobile DVR

## **PRODUCT DESCRIPTION**

| Resolution | 4CH 720P AHD Full real-time recording                       |  |
|------------|-------------------------------------------------------------|--|
| Moduel     | G-Sensor built in, GPS /3G/4G /WIFI (5.8G or 2.4G )Optional |  |
| Storage    | Support 2X SD cards storage, up to 128GB for each           |  |
| Alarm I/O  | 4CH Alarm input,1CH Alarm output                            |  |
| ACC Delay  | 10 seconds delay pow-off for data protection                |  |
| Voltage    | 8V-36V Wide range voltage power supply                      |  |