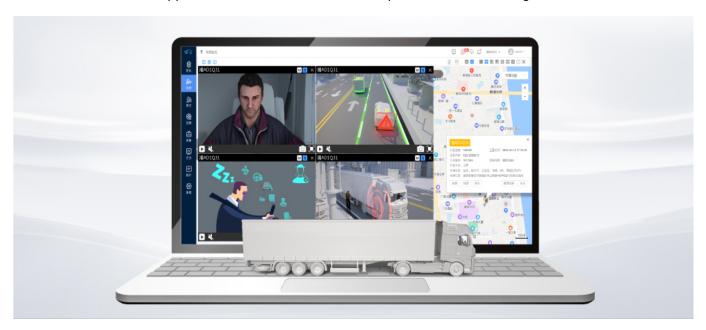

## Supports Max 4CH Video Recording

DSM camera built-in, supports 2~3 external cameras, comprehensive monitoring with AI function.

### Integrated DSM camera & DSM algorithm

Dangerous driving behaviors detection includes Fatigue(eye closed, yawning), Distraction(looking left or

right for a while), Smoking, Making a call, driver abnormality, etc.

## Integrated ADAS algorithm

ADAS function for optional. Once connect to ADAS camera, supports FCW (forward collision warning), HMW (headway monitoring), LDW (land departure warning), and PCW (pedestrian collision warning).