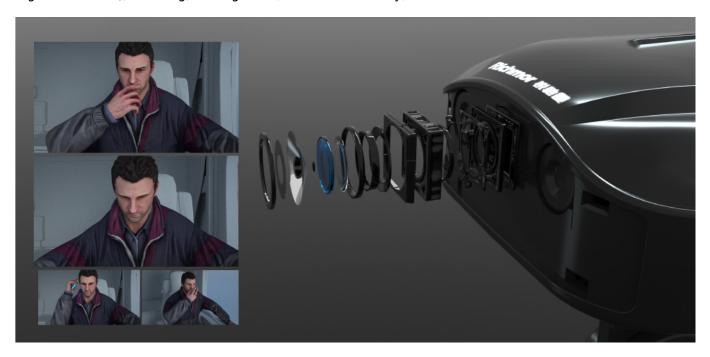

### Integrated DSM camera & DSM algorithm

Dangerous driving behaviors detection includes Fatigue(eye closed, yawning), Distraction(looking left or

right for a while), Smoking, Making a call, driver abnormality, etc.

**Driver Facial Recognition** 