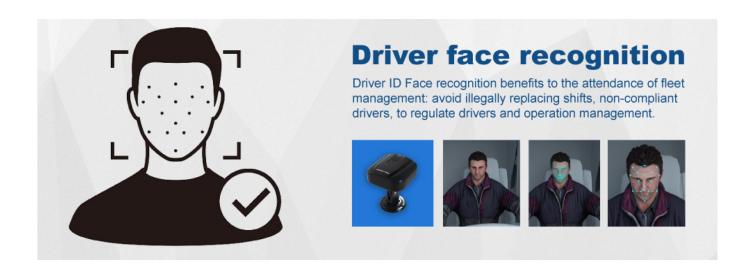

(driver status monitoring) and *ADAS* (advanced driving assistant system ). *BSD* (blind spot detection) is under development. Will be a smart mini tool for your fleet management.



## Supports Max 4CH Video Recording

DSM camera built-in, supports 2~3 external cameras, comprehensive monitoring with AI function.



### Integrated DSM camera & DSM algorithm

Dangerous driving behaviors detection includes Fatigue(eye closed, yawning), Distraction(looking left or

right for a while), Smoking, Making a call, driver abnormality, etc.



## Integrated ADAS algorithm

ADAS function for optional. Once connect to ADAS camera, supports FCW (forward collision warning), HMW (headway monitoring), LDW (land departure warning), and PCW (pedestrian collision warning).



**Driver Facial Recognition** 



# Optional BSD Blind Spot Detection

Connect BSD camera for blind area detection and voice reminder: pedestrians, motorcyclist, bicyclist detection. Voice reminder inside and outside with a light flashing speaker. (This function is under development. Contact salesperson for confirmation~)



### Optional Driver Physiological State Detection

Optional to integrate the radar which detects and analyses driver's heart beat and breathe. The most effective way to monitor driver state with video algorithm DSM.



4G + GPS + G-sensor + ADAS + DSM + Speaker + MIC

Super mini size, easy installation and short wiring design to save time and labor cost.



Dual-SD card recording, Seamless loop recording

Dual SD card storage, max 512GB each,. Support hot swap.



### WIFI APP-Check

Optional WIFI, f