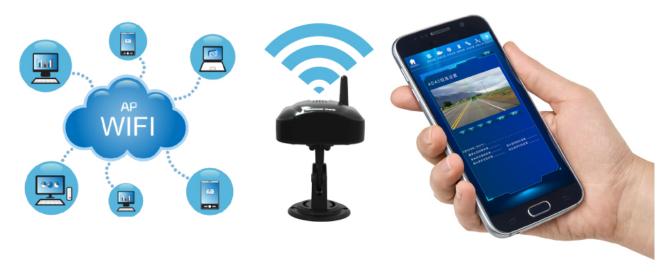

### WIFI APP-Check

Optional WIFI, for App checking and configuration. Convenient for device operation and maintenance.

**Product Parameters**