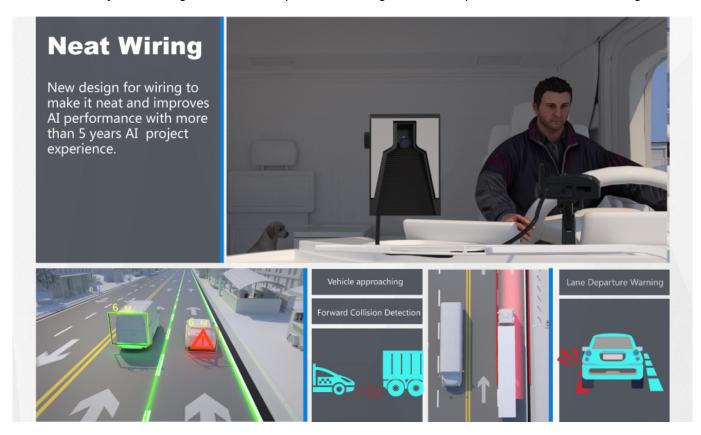

## Integrated ADAS algorithm

ADAS function for optional. Once connect to ADAS camera, supports FCW (forward collision warning), HMW (headway monitoring), LDW (land departure warning), and PCW (pedestrian collision warning).

4G + GPS + G-sensor + ADAS + DSM + Speaker + MIC

Super mini size, easy installation and short wiring design to save time and labor cost.

Dual-SD card recording, Seamless loop recording

Dual SD card storage, max 512GB each,. Support hot swap.