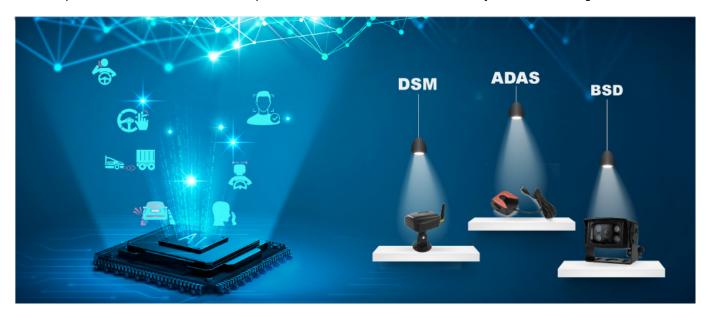

## Al Chipset Strong Algorithm

This model supports *DSM* (driver status monitoring) and *ADAS* (advanced driving assistant system ). *BSD* (blind spot detection) is under development. Will be a smart mini tool for your fleet management.

## Supports Max 4CH Video Recording

DSM camera built-in, supports 2~3 external cameras, comprehensive monitoring with AI function.

## Integrated ADAS algorithm

ADAS function for optional. Once connect to ADAS camera, supports FCW (forward collision warning), HMW (headway monitoring), LDW (land departure warning), and PCW (pedestrian collision warning).

# Optional BSD Blind Spot Detection

Connect BSD camera for blind area detection and voice reminder: pedestrians, motorcyclist, bicyclist detection. Voice reminder inside and outside with a light flashing speaker. (This function is under development. Contact salesperson for confirmation~)