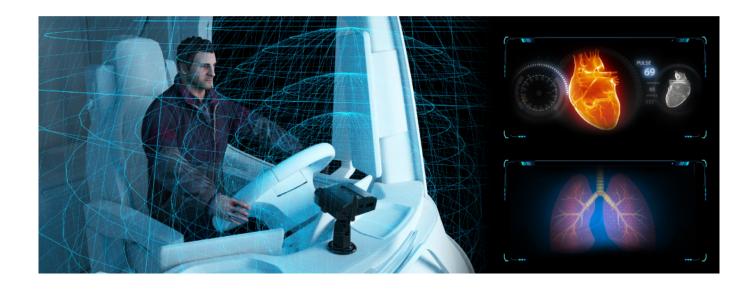

### Optional Driver Physiological State Detection

Optional to integrate the radar which detects and analyses driver's heart beat and breathe. The most effective way to monitor driver state with video algorithm DSM.