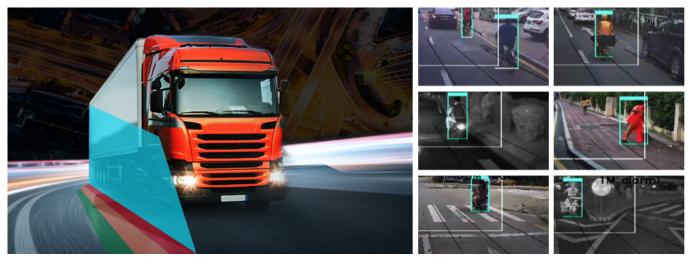

# **BSD** (Blind Area Detection)

3-level pre-warnings Distinguish Moving Objectives Intelligently

Installation Diagram BSD camera supports installing on the left/right back/front side to adapt to different vehicles. Supports dual BSD detection. Quick installation and easy

parameter setup.

Al Platform GPS/Video/Event report PC client/Andoid APP/IOS APP/Professional player

More Al function The strong Al chipset enables this system futher supports below functions and more.

360°viewing