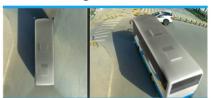

# **BSD** (Blind Area Detection)

3-level pre-warnings Distinguish Moving Objectives Intelligently

Installation Diagram BSD camera supports installing on the left/right back/front side to adapt to different vehicles. Supports dual BSD detection. Quick installation and easy