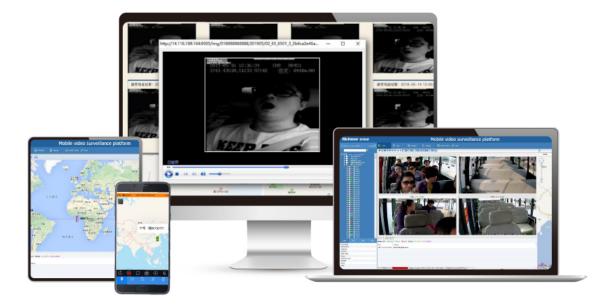

parameter setup.

Al Platform GPS/Video/Event report PC client/Andoid APP/IOS APP/Professional player

More Al function The strong Al chipset enables this system futher supports below functions and more.

360°viewing