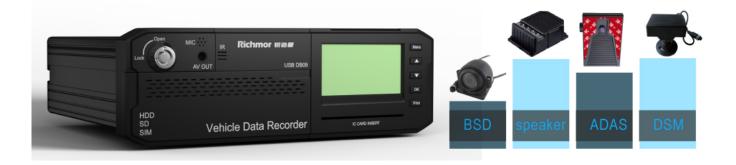

## What does this system combine?

MDVR + ADAS cam + DSM cam + BSD cam + inner&outer Speaker

Al-Chipset MDVR 8CH Full HD + H.265 + GPS + 3G/4G + WIFI (optional) Algorithm is written inside the MDVR chipsets.

# ADAS(Advanced Driving Assistance System)

Collision Warning/Passenger Detection/Lane Departure Warning Enhance driving safety, Avoid accidents!!

### **DSM(Driver Status Monitoring)** Behavior Detection: *Fatigue/Disctraction/Smoking/Calling* supported Language: *English/Russian/Spanish/Portuguese/customized*

# **BSD** (Blind Area Detection)

3-level pre-warnings Distinguish Moving Objectives Intelligently

Installation Diagram BSD camera supports installing on the left/right back/front side to adapt to different vehicles. Supports dual BSD detection. Quick installation and easy