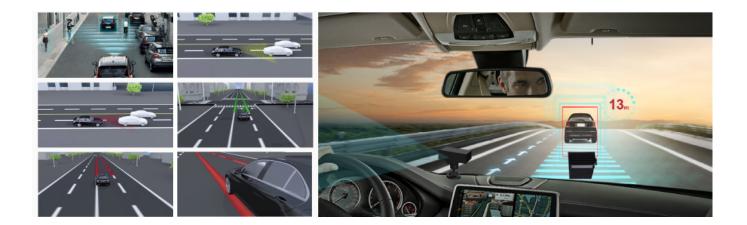

# ADAS(Advanced Driving Assistance System)

Collision Warning/Passenger Detection/Lane Departure Warning Enhance driving safety, Avoid accidents!!