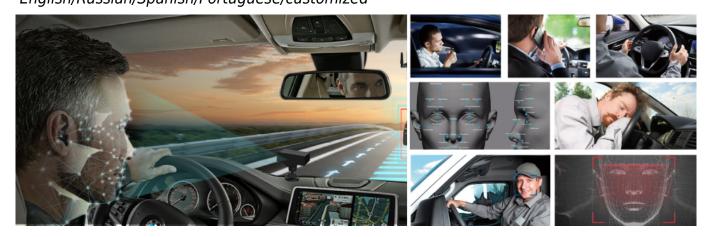

### **DSM(Driver Status Monitoring)** Behavior Detection: *Fatigue/Disctraction/Smoking/Calling* supported Language: *English/Russian/Spanish/Portuguese/customized*