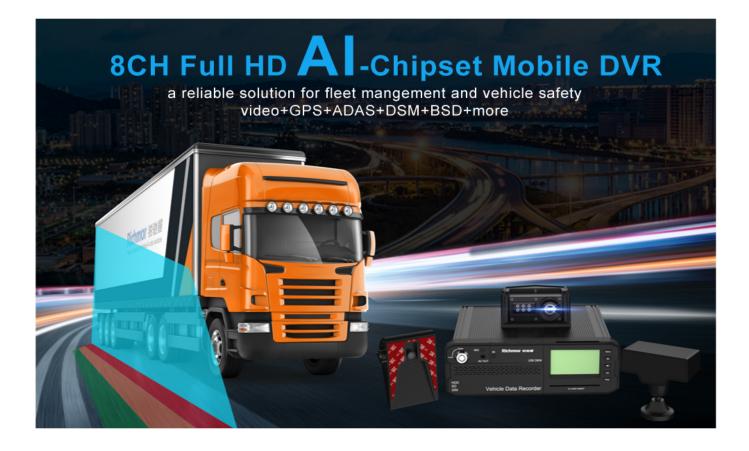

## System Selling Points:

MDVR + AI All-In-One. Monitoring and Enhance Driving Safety at the same time.
Strongly Support ADAS+DSM+BSD. Further support HOD, 360 degree view, etc.

3) 8 channel full HD (1080P) video recording, H.265.

4) World first AI MDVR, 1.2T computing NPU ensures high accuracy and stable performance.

Send us inquiry to get complete product presentation and competitive price!

## What does this system combine?

MDVR + ADAS cam + DSM cam + BSD cam + inner&outer Speaker

Al-Chipset MDVR 8CH Full HD + H.265 + GPS + 3G/4G + WIFI (optional) Algorithm is written inside the MDVR chipsets.