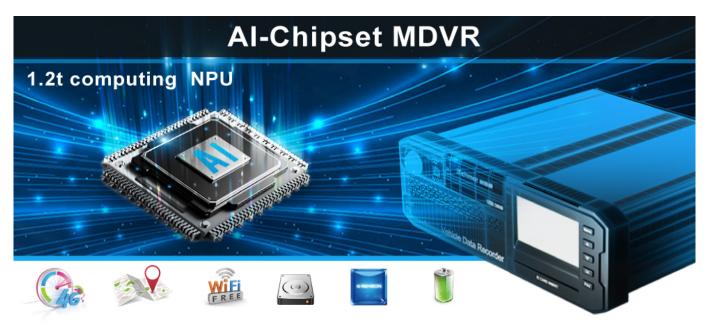

4) World first AI MDVR, 1.2T computing NPU ensures high accuracy and stable performance.

Send us inquiry to get complete product presentation and competitive price!

parameter setup.

Al Platform GPS/Video/Event report PC client/Andoid APP/IOS APP/Professional player

More Al function The strong Al chipset enables this system futher supports below functions and more.

360°viewing