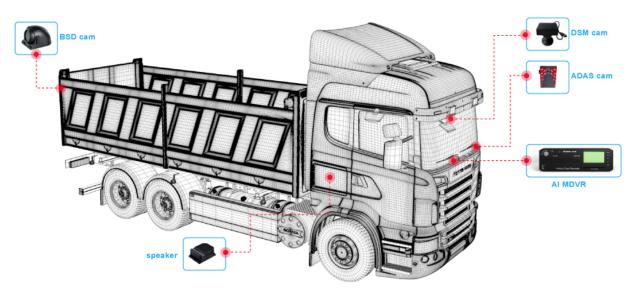

## What does this system combine?

MDVR + ADAS cam + DSM cam + BSD cam + inner&outer Speaker

Al-Chipset MDVR 8CH Full HD + H.265 + GPS + 3G/4G + WIFI (optional) Algorithm is written inside the MDVR chipsets.