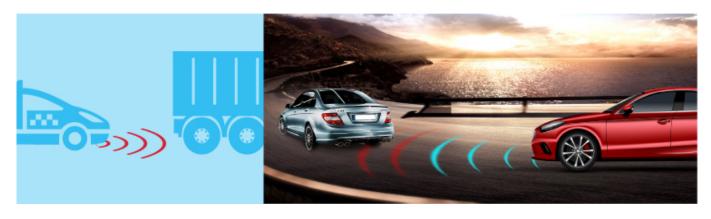

## **ADAS** function

ADAS stands for advanced driving assistance system. It detects potential collision or danger through front view and gives pre-warning to driver. Detection includes forward collision warning(FCW), lane departure warning(LDW), headway monitoring warning(HMW).