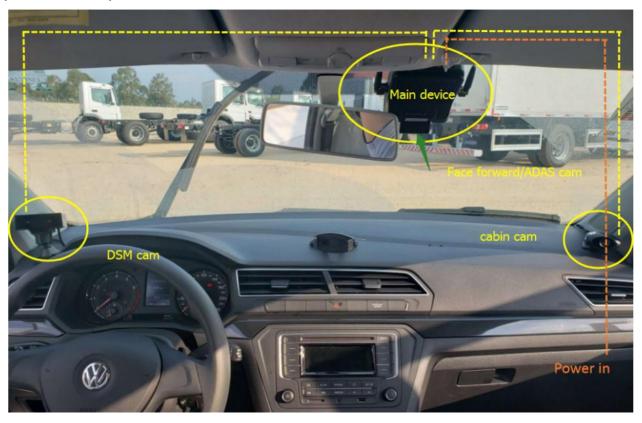

# **Easy Installation**

Simple wire bunch, use 3M glue to be pasted to windshield. Easy installation only take 1/5 of normal time. Save time and labor cost.