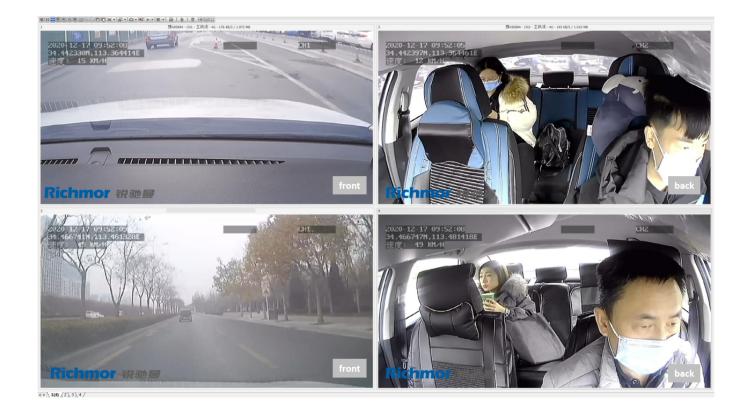

### **DSM** function

DSM stands for driver status monitoring. Detection including smoking, calling, distraction, fatigue, leaving seat, etc.

## **ADAS** function

ADAS stands for advanced driving assistance system. It detects potential collision or danger through front view and gives pre-warning to driver. Detection includes forward collision warning(FCW), lane departure warning(LDW), headway monitoring warning(HMW).