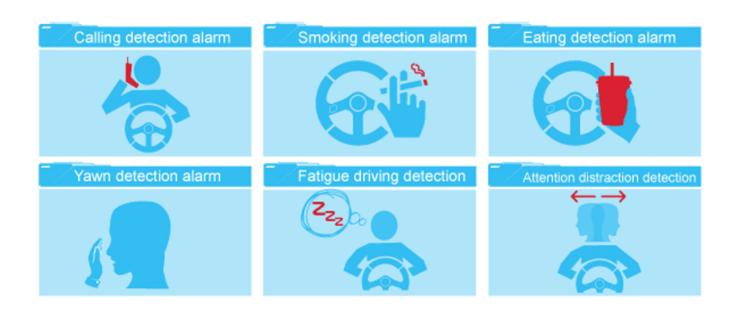

### **DSM** function

DSM stands for driver status monitoring. Detection including smoking, calling, distraction, fatigue, leaving seat, etc.