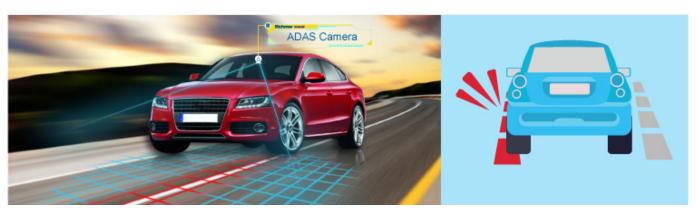

## **ADAS** function

ADAS stands for advanced driving assistance system. It detects potential collision or danger through front view and gives pre-warning to driver. Detection includes forward collision warning(FCW), lane departure warning(LDW), headway monitoring warning(HMW).