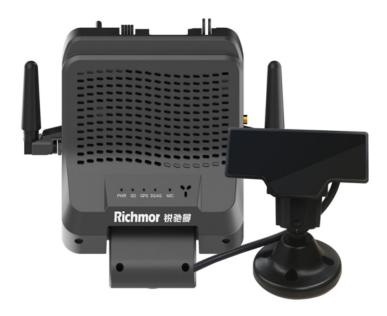

# **Easy Installation**

Simple wire bunch, use 3M glue to be pasted to windshield. Easy installation only take 1/5 of normal time. Save time and labor cost.