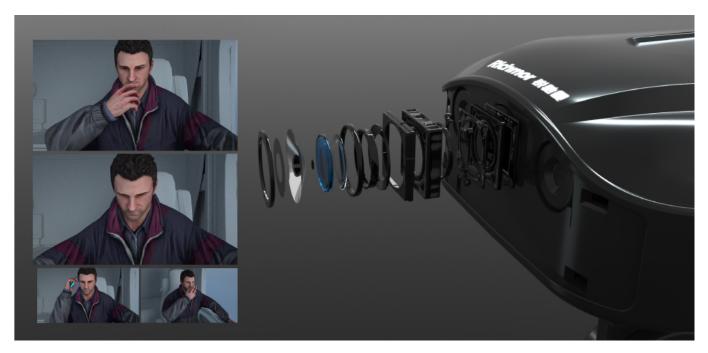

### **Driver Facial Recognition**

### Integrated DSM camera & DSM algorithm

Dangerous driving behaviors detection includes Fatigue(eye closed, yawning), Distraction(looking left or right for a while), Smoking, Making a call, driver abnormality, etc.