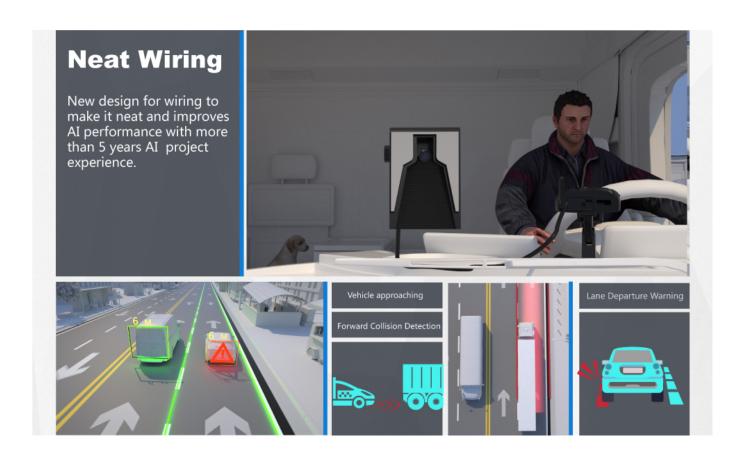

### Integrated ADAS algorithm

ADAS function for optional. Once connect to ADAS camera, supports FCW (forward collision warning), HMW (headway monitoring), LDW (land departure warning), and PCW (pedestrian collision warning).

4G + GPS + G-sensor + ADAS + DSM + Speaker + MIC

Super mini size, easy installation and short wiring design to save time and labor cost.

D