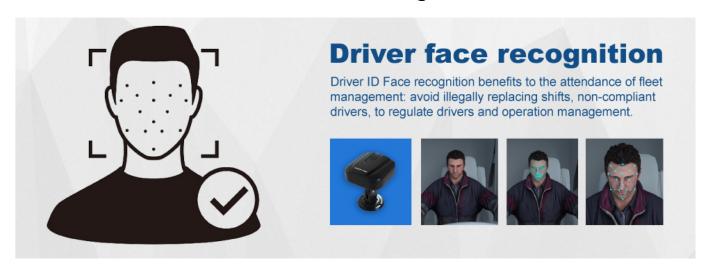

(driver status monitoring) and *ADAS* (advanced driving assistant system ). *BSD* (blind spot detection) is under development. Will be a smart mini tool for your fleet management.



Supports Max 4CH Video Recording

DSM camera built-in, supports 2~3 external cameras, comprehensive monitoring with AI function.



### Integrated DSM camera & DSM algorithm

Dangerous driving behaviors detection includes Fatigue(eye closed, yawning), Distraction(looking left or right for a while), Smoking, Making a call, driver abnormality, etc.



### Integrated ADAS algorithm

ADAS function for optional. Once connect to ADAS camera, supports FCW (forward collision warning), HMW (headway monitoring), LDW (land departure warning), and PCW (pedestrian collision warning).



### **Driver Facial Recognition**



# Optional BSD Blind Spot Detection

Connect BSD camera for blind area detection and voice reminder: pedestrians, motorcyclist, bicyclist detection. Voice reminder inside and outside with a light flashing speaker. (This function is under development. Contact salesperson for confirmation~)



### Optional Driver Physiological State Detection

Optional to integrate the radar which detects and analyses driver's heart beat and breathe. The most effective way to monitor driver state with video algorithm DSM.



4G + GPS + G-sensor + ADAS + DSM + Speaker + MIC

Super mini size, easy installation and short wiring design to save time and labor cost.



D