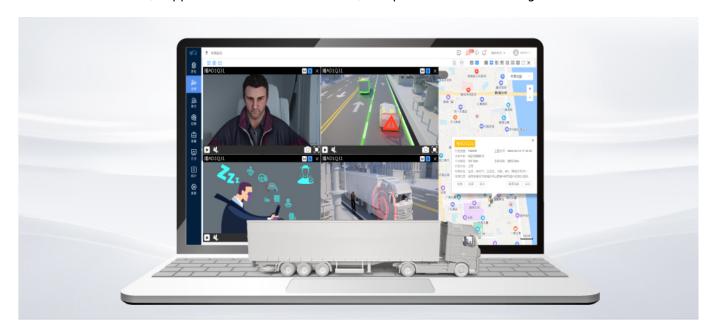

### Integrated DSM camera & DSM algorithm

Dangerous driving behaviors detection includes Fatigue(eye closed, yawning), Distraction(looking left or right for a while), Smoking, Making a call, driver abnormality, etc.

### Integrated ADAS algorithm

ADAS function for optional. Once connect to ADAS camera, supports FCW (forward collision warning), HMW (headway monitoring), LDW (land departure warning), and PCW (pedestrian collision warning).