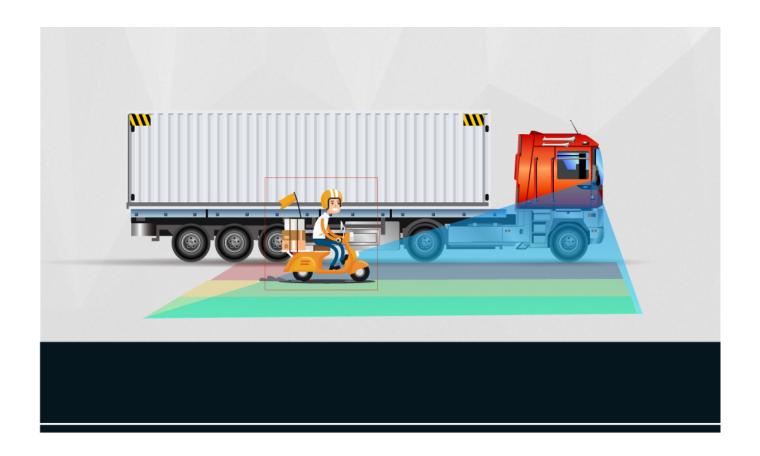

# Optional BSD Blind Spot Detection

Connect BSD camera for blind area detection and voice reminder: pedestrians, motorcyclist, bicyclist detection. Voice reminder inside and outside with a light flashing speaker. (This function is under development. Contact salesperson for confirmation~)