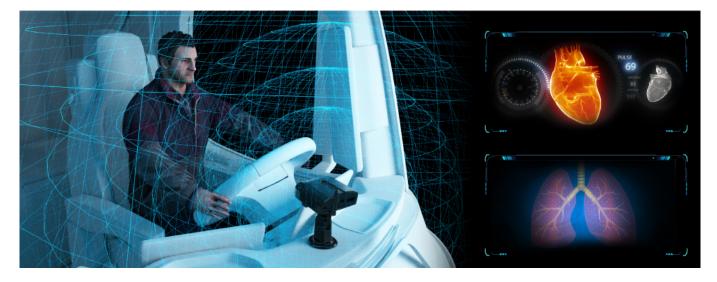

### Optional Driver Physiological State Detection

Optional to integrate the radar which detects and analyses driver's heart beat and breathe. The most effective way to monitor driver state with video algorithm DSM.