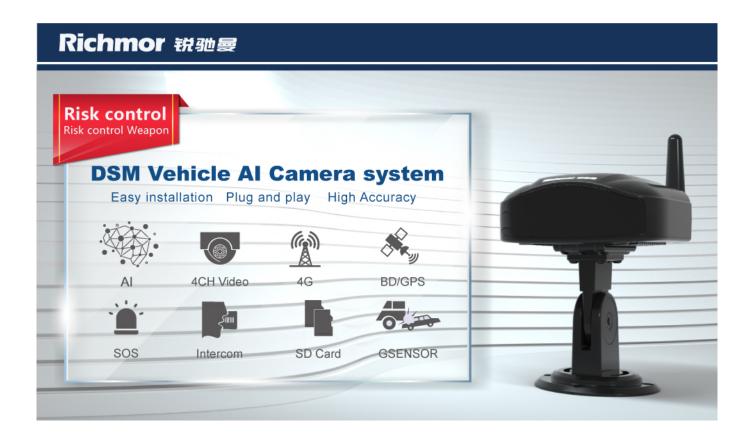

### **Products Description**

# Al Chipset Strong Algorithm

This model supports *DSM* (driver status monitoring) and *ADAS* (advanced driving assistant system ). *BSD* (blind spot detection) is under development. Will be a smart mini tool for your fleet management.

Supports Max 4CH Video Recording

DSM camera built-in, supports 2~3 external cameras, comprehensive monitoring with AI function.

4G + GPS + G-sensor + ADAS + DSM + Speaker + MIC

Super mini size, easy installation and short wiring design to save time and labor cost.

D