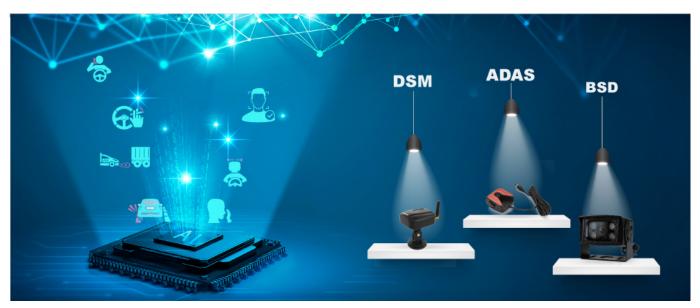

# Al Chipset Strong Algorithm

This model supports *DSM* (driver status monitoring) and *ADAS* (advanced driving assistant system ). *BSD* (blind spot detection) is under development. Will be a smart mini tool for your fleet management.

### Integrated DSM camera & DSM algorithm

Dangerous driving behaviors detection includes Fatigue(eye closed, yawning), Distraction(looking left or right for a while), Smoking, Making a call, driver abnormality, etc.

### Integrated ADAS algorithm

ADAS function for optional. Once connect to ADAS camera, supports FCW (forward collision warning), HMW (headway monitoring), LDW (land departure warning), and PCW (pedestrian collision warning).

# Optional BSD Blind Spot Detection

Connect BSD camera for blind area detection and voice reminder: pedestrians, motorcyclist, bicyclist detection. Voice reminder inside and outside with a light flashing speaker. (This function is under development. Contact salesperson for confirmation~)