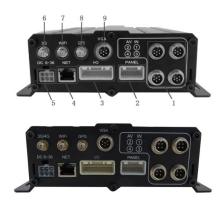

#### Feature

\*Brand: Richmor

\* 8CH 1080P HDD AHD MDVR

\*Industrial-design shell, high seismic ability

\* Video inputs: 8CH AHD+ICH IPC

\* Resolution:1080P/720p/D1

\* Storage: HDD MAX 2TB

\* Extension interface: RS232x3, RS485x1,VGA output,intercome

\* Alarm: 8CH input, 2CH output

\*Off delay: Max 24H

\* Wide range power supply: DC6-36V, anti-pulse voltage, low voltage protection Weight:1.9KG