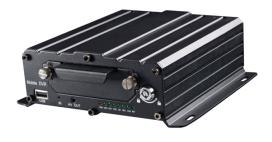

#### Feature

\*Brand: Richmor

\* 8CH 1080P HDD AHD MDVR

\*Industrial-design shell, high seismic ability

\* Video inputs: 8CH AHD+ICH IPC

\* Resolution:1080P/720p/D1

\* Storage: HDD MAX 2TB

\* Extension interface: RS232x3, RS485x1,VGA output,intercome

\* Alarm: 8CH input, 2CH output

\*Off delay: Max 24H

\* Wide range power supply: DC6-36V, anti-pulse voltage, low voltage protection Weight:1.9KG