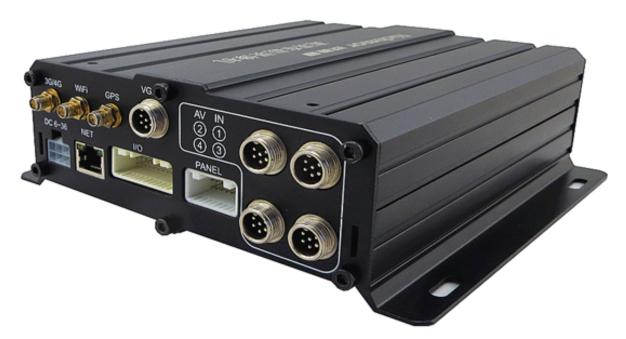

#### Feature

\*Brand: Richmor

\* 8CH 1080P HDD AHD MDVR

\*Industrial-design shell, high seismic ability

\* Video inputs: 8CH AHD+ICH IPC

\* Resolution:1080P/720p/D1

\* Storage: HDD MAX 2TB

\* Extension interface: RS232x3, RS485x1,VGA output,intercome

\* Alarm: 8CH input, 2CH output

\*Off delay: Max 24H

\* Wide range power supply: DC6-36V, anti-pulse voltage, low voltage protection Weight:1.9KG