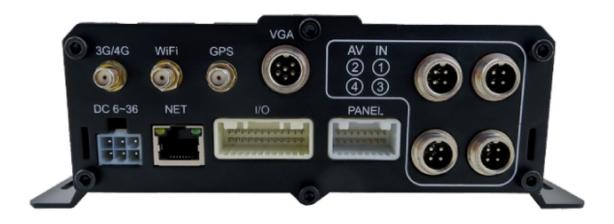

#### Feature

\*Brand: Richmor

\* 8CH 1080P HDD AHD MDVR

\*Industrial-design shell, high seismic ability

\* Video inputs: 8CH AHD+ICH IPC

\* Resolution:1080P/720p/D1

\* Storage: HDD MAX 2TB

\* Extension interface: RS232x3, RS485x1,VGA output,intercome

\* Alarm: 8CH input, 2CH output

\*Off delay: Max 24H

\* Wide range power supply: DC6-36V, anti-pulse voltage, low voltage protection Weight:1.9KG