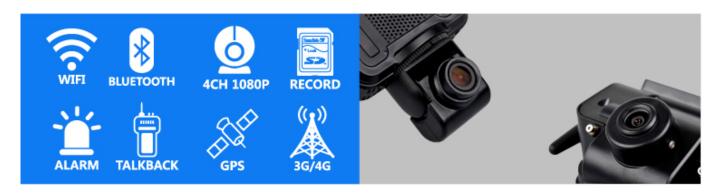

#### PRODUCT DESCRIPTION

| Resolution | 2X 1080P AHD Full real-time recording                 |
|------------|-------------------------------------------------------|
| Moduel     | G-Sensor +GPS +3G/4G /WIFI (5.8G or 2.4G ) All in one |
| Storage    | Support 2X SD cards storage, up to 128GB for each     |
| Alarm I/O  | 2CH Alarm input,3CH Alarm output                      |
| ACC Delay  | 10 seconds delay pow-off for data protection          |
| Voltage    | 8V-36V Wide range voltage power supply                |

Product's Front Side
Display

Easy Installation / Simple Wiring / Easy Maintenance / Plentiful Interface

BK6 Mini size (just bigger than a Camera), portable with cheap transportation. Powerful function, High integration. Support3G/4G, GPS,WIFI, G-Sensor, Talkback, TTS...function. Easy installation.

×

1/10 installation time of traditional mdvr

New Super Mini easy install labor saving Million AHD Dual SD Card Mobile DVR support 2CH 1080P 3G 4G WIFI for taxi

BK6 Mini size (just bigger than a Camera), portable with cheap transportation. Powerful function, High integration. Support3G/4G, GPS,WIFI, G-Sensor, Talkback, TTS...function. Easy installation.

BK6 Mini size (just bigger than a Camera), portable with cheap transportation. Powerful function, High integration. Support3G/4G, GPS,WIFI, G-Sensor, Talkback, TTS...function. Easy installation.