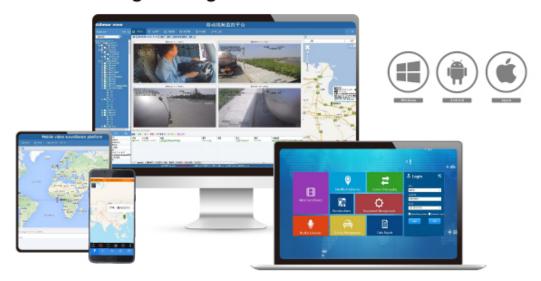

#### Mobile Monitoring Management Platform

RMVS is a system of centralized management and monitoring of all kinds of vehicles based on wireless network. Perform real-time monitoring, GPS/BD positioning, video storage, vehicle scheduling, alarm and alarm, etc.