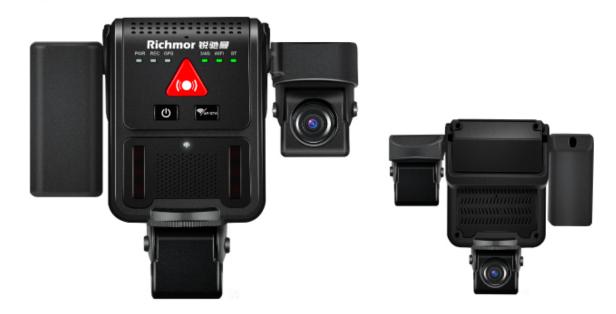

#### **Cabin View Camera**

**Front View Camera** 

Front view camera can adjust  $45^{\circ}$ up and down . Horizontal field of view can reach  $130^{\circ}$ . Angles cannot be adjusted after installation finished in order that the monitoring site cannot be destroyed.