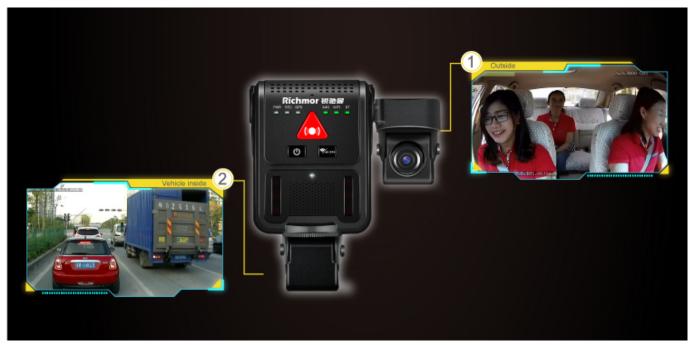

#### **Cabin View Camera**

**Front View Camera** 

Front view camera can adjust  $45^{\circ}$ up and down . Horizontal field of view can reach  $130^{\circ}$ . Angles cannot be adjusted after installation finished in order that the monitoring site cannot be destroyed.

## New Super Mini easy install labor saving Million AHD Dual SD Card Mobile DVR support 2CH 1080P 3G 4G WIFI for taxi

Support Infrared Night Vision Function

Monitoring angles can be adjusted (45° vertical direction & 335° horizontal direction adjusting ). Horizontal field of view can reach 150°. Angles cannot be adjusted after installation finished in order that the monitoring site cannot be destroyed.