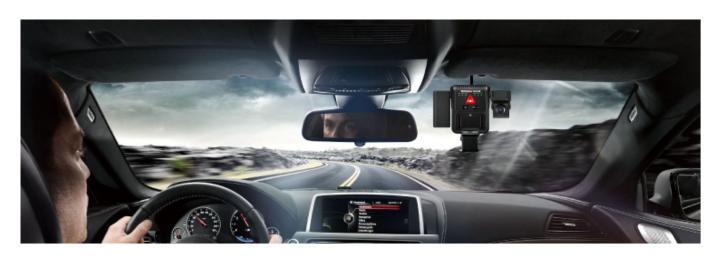

Product's Front Side
Display

Easy Installation / Simple Wiring / Easy Maintenance / Plentiful Interface

BK6 Mini size (just bigger than a Camera), portable with cheap transportation. Powerful function, High integration. Support3G/4G, GPS,WIFI, G-Sensor, Talkback, TTS...function. Easy installation.

BK6 Mini size (just bigger than a Camera), portable with cheap transportation. Powerful function, High integration. Support3G/4G, GPS,WIFI, G-Sensor, Talkback, TTS...function. Easy installation.