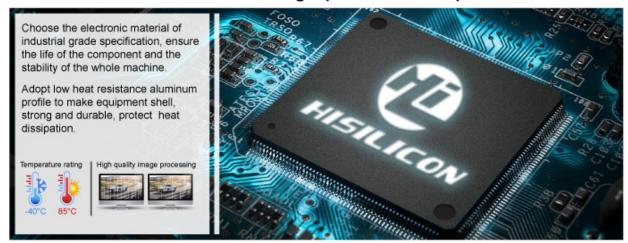

gles can be adjusted (45° vertical direction & 335° horizontal direction adjusting ). Horizontal field of view can reach 150°. Angles cannot be adjusted after installation finished in order that the monitoring site cannot be destroyed.



**Front View Camera** 

Front view camera can adjust  $45^{\circ}$ up and down . Horizontal field of view can reach  $130^{\circ}$ . Angles cannot be adjusted after installation finished in order that the monitoring site cannot be destroyed.



#### Mobile Monitoring Management Platform



RMVS is a system of centralized management and monitoring of all kinds of vehicles based on wireless network. Perform real-time monitoring, GPS/BD positioning, video storage, vehicle scheduling, alarm and alarm, etc.

## Industrial Hisilicon 3521A image processor chip









#### 10S Data Protection

When vehicle encounter collison, MDVR supports 10S delay recording for data protection



## **COMPANY INFORMATION**

## Company Introduction

Shenzhen Richmor Technology Development CO.,Ltd is a global and professional MDVR/MNVR manufacturer and solution provider specialzing in vehicle monitoring system design and deployment for over 10 years

01. Our company











04. Factory Photos

## **DEVELOPMENT HISTORY**

Sailing 2008

Richmor Founded in a 30 m Stutio

Provided MDVR ODM Service for Public Companies Challenging 2011

Moved into Longhua 500 n² Factory Built Sales Team Guangdong TV Interviewed at CPSE 2011 Innovating

2016

First Launched 1080P 8CH AHD HD MDVR & 4G Body Cammera

Won the Golden Lion Award at ITS Expo

Won 10000PCS Order of Beijing