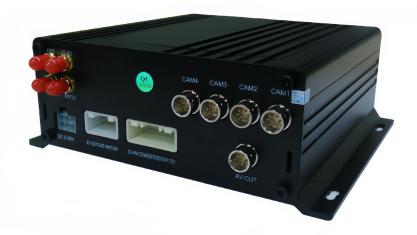

# **PRODUCT SHOW**

Product's Front Side

Display

Military Design/ Good Stability/Durable /Shockproof & Earthquake Resistant

Display

Wide Voltage Design / Data Comprehensive Protection / High Security

# **PRODUCT SHOW**

Product's Front Side

Display

Military Design/ Good Stability/Durable /Shockproof & Earthquake Resistant

Product's Back Side

Display

Wide Voltage Design / Data Comprehensive Protection / High Security