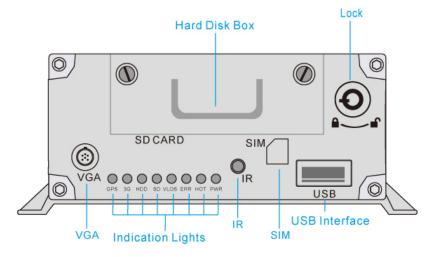

Front Panel

Details Professional Security Device/Powerful Functions/ User-friendly Button Operation/ Easy to Use