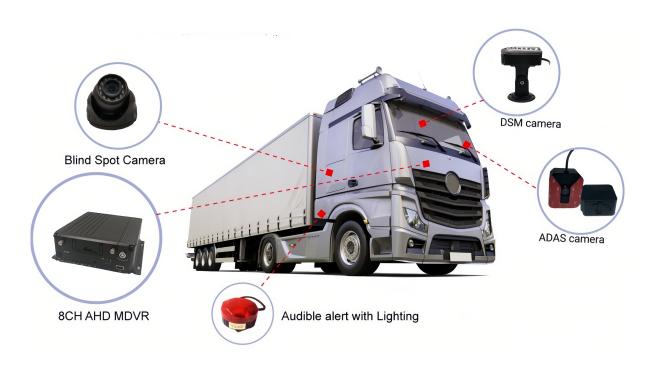

## ADAS+DSM+BSD AI Function

ADAS (forward safety active alarm) + DMS (dangerous driving behavior analysis + driver face recognition authentication) + BSD (blind spot warning algorithm) can be integrated

#### BSD (Blind Spot Detection)

Blind Spot Detection assists the drivers to avoid a collision by detecting human beings, cyclists in the blind spot area when driving, especially help the big heavy commercial trucks.

Richmor AI MDVR make the system much easier with cameras only, that mounted at the side of the cabin to monitor the detection zone for people, and the system warns the driver with voice alerts and people outside with lighting speaker if people is approaching. This is outstandingly helps avoiding people hitting assistants.

Specially, Richmor system support max 4ch zone detection for full view of vehicles safety.