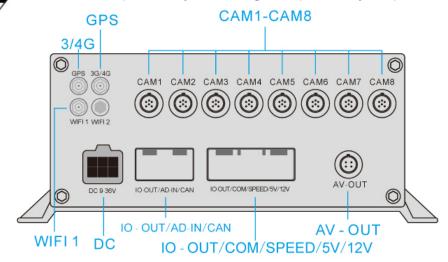

## **Back Panel**

Details

Aviation AV&DV Input / Steady Port/ Strong Shockproof Ability/ Simple & Convenient

Front Panel
Details

Professional Security Device/Powerful Functions/ User-friendly Button Operation/ Easy to Use

Back Panel
Details

Aviation AV&DV Input / Steady Port/ Strong Shockproof Ability/ Simple & Convenient