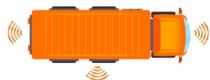

#### BSD (Blind Spot Detection)

Blind Spot Detection assists the drivers to avoid a collision by detecting human beings, cyclists in the blind spot area when driving, especially help the big heavy commercial trucks.

#### **BSD (Blind Spot Detection)**

Blind Spot Detection assists the drivers to avoid a collision by detecting human beings, cyclists in the blind spot area when driving, especially help the big heavy commercial trucks.