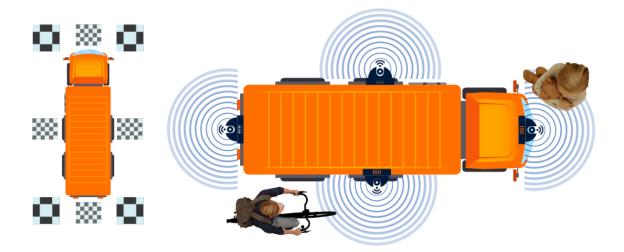

#### 360-degree All round view and video recording

Our Al-MDVR's 360 view function with 4 pcs 180-degree wide-angle 1080 pAHD cameras, and it provide a full view of the situation around the vehicle on the monitor. It also works as MDVR with real-time video recording with SD Card/HDD storage. Default with 10 trigger grightleft, reversing input. With the Al powered chipset, the 360AVM calibration is more easier than normal 360system, and support batch calibration!

#### 360-degree All round view and video recording

Our Al-MDVR's 360 view function with 4 pcs 180-degree wide-angle 1080p AHD cameras, and it provide a full view of the situation around the vehicle on the monitor. It also works as MDVR with real-time video recording with SD Card/HDD storage. Default with IO trigger right/left, reversing input. With the Al powered chipset, the 360AVM calibration is more easier than normal 360system, and support batch calibration!

860-degree Panoramic View

Video recording / star-light night vision

Reversing; blind spot assistance

Specially, Richmor system support max 4ch zone detection for full view of vehicles safety.

## 360-degree All round view and video recording

Our AI-MDVR's 360 view function with 4 pcs 180-degree wide-angle 1080p AHD cameras, and it provide a full view of the situation around the vehicle on the monitor. It also works as MDVR with real-time video recording with SD Card/HDD storage. Default with IO trigger right/left, reversing input. With the AI powered chipset, the 360AVM calibration is more easier than normal 360system, and support batch calibration!

360-degree Panoramic View

Video recording / star-light night vision

Reversing; blind spot assistance

Application samples This model can be applied in multiple kinds of vehicles. Contact salesperson to for the best solution for your case.