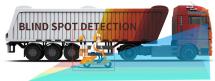

#### BSD (Blind Spot Detection)

Blind Spot Detection assists the drivers to avoid a collision by detecting human beings, cyclists in the blind spot area when driving, especially help the big heavy commercial trucks.

Richmor AI MDVR make the system much easier with cameras only, that mounted at the side of the cabin to monitor the detection zone for people, and the system warns the driver with voice alerts and people outside with lighting speaker if people is approaching. This is outstandingly helps avoiding people hitting assistants.

Specially, Richmor system support max 4ch zone detection for full view of vehicles safety.