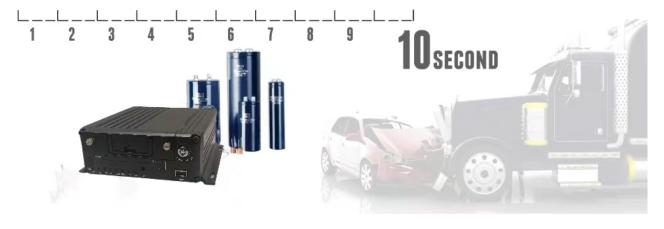

## Video of the crisis continued

Encounter collision, battery power, built-in super capacitors, and 10 seconds to continue, restore the facts.