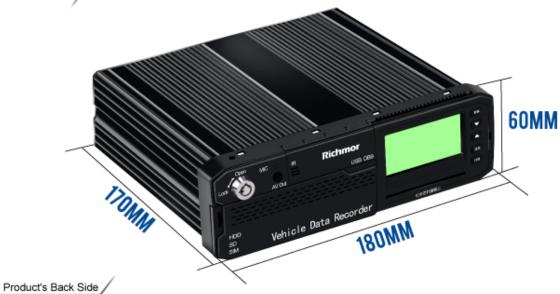

# **PRODUCT SHOW**

Product's Front Side

Display

Military Design/ Good Stability/Durable /Shockproof & Earthquake Resistant

Product's Back Side

Display

Wide Voltage Design / Data Comprehensive Protection / High Security

Back Panel
Details

Aviation AV&DV Input / Steady Port/ Strong Shockproof Ability/ Simple & Convenient