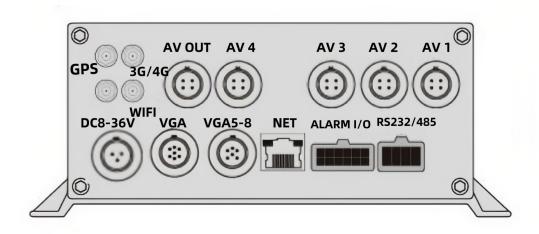

## **Back Panel**

Details

Aviation AV&DV Input / Steady Port/ Strong Shockproof Ability/ Simple & Convenient

Front Panel
Details

Professional Security Device/Powerful Functions/ User-friendly Button Operation/ Easy to Use

Back Panel
Details

Aviation AV&DV Input / Steady Port/ Strong Shockproof Ability/ Simple & Convenient