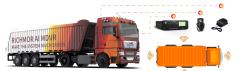

Richmor AI MDVR make the system much easier with cameras only, that mounted at the side of the cabin to monitor the detection zone for people, and the system warns the driver with voice alerts and people outside with lighting speaker if people is approaching. This is outstandingly helps avoiding people hitting assistants.

Specially, Richmor system support max 4ch zone detection for full view of vehicles safety.