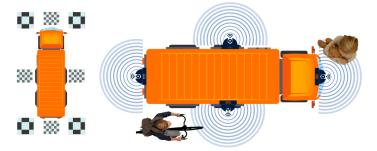

## ADAS+DSM+BSD AI Function

ADAS (forward safety active alarm) + DMS (dangerous driving behavior analysis + driver face recognition authentication) + BSD (blind spot warning algorithm) can be integrated

#### BSD (Blind Spot Detection)

Blind Spot Detection assists the drivers to avoid a collision by detecting human beings, cyclists in the blind spot area when driving, especially help the big heavy commercial trucks.

Richmor AI MDVR make the system much easier with cameras only, that mounted at the side of the cabin to monitor the detection zone for people, and the system warns the driver with voice alerts and people outside with lighting speaker if people is approaching. This is outstandingly helps avoiding people hitting assistants.

Specially, Richmor system support max 4ch zone detection for full view of vehicles safety.