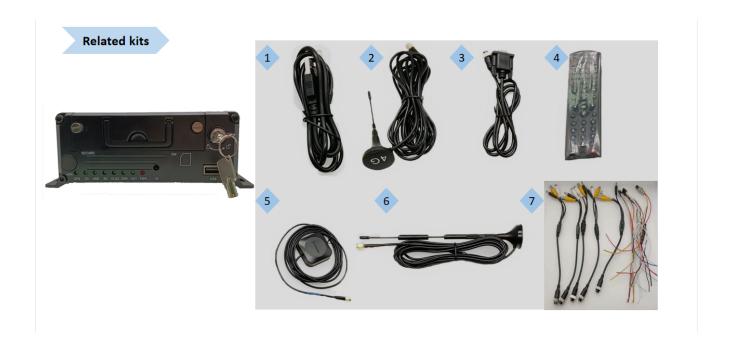

rios. Easy and costly solution with one camera for two way people counting.



## 360-degree All round view and video recording

Our AI-MDVR's 360 view function with 4 pcs 180-degree wide-angle 1080p AHD cameras, and it provide a full view of the situation around the vehicle on the monitor. It also works as MDVR with real-time video recording with SD Card/HDD storage. Default with IO trigger right/left, reversing input. With the AI powered chipset, the 360AVM calibration is more easier than normal 360system, and support batch calibration!



360-degree Panoramic View



Video recording / star-light night vision



Reversing; blind spot assistance



Application samples This model can be applied in multiple kinds of vehicles. Contact salesperson to for the best solution for your case.







## Industrial rubber bracket

to prevent the collision of hard disk in the process of driving, to protect the data security of hard disk. Exclusive damping technology to build military grade quality.

## Video of the crisis continued

Encounter collision, battery power, built-in super capacitors, and 10 seconds to continue, restore the facts.



## The hard disk is shockproof

Industrial rubber bracket to prevent the collision of hard disk in the process of driving, to protect the data security of hard disk.





Exclusive damping technology to build military grade quality.







## Industrial Hisilicon 3520D image processor chip









RMVS is a system of centralized management and monitoring of all kinds of vehicles based on wirelessnetwork. Perform Real-time Monitoring, GPS trackin