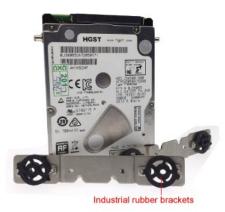

## Industrial rubber bracket

to prevent the collision of hard disk in the process of driving, to protect the data security of hard disk. Exclusive damping technology to build military grade quality.

## The hard disk is shockproof

Industrial rubber bracket to prevent the collision of hard disk in the process of driving, to protect the data security of hard disk.

Exclusive damping technology to build military grade quality.