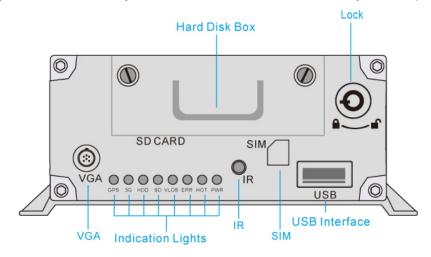

Front Panel

Details Professional Security Device/Powerful Functions/ User-friendly Button Operation/ Easy to Use

## **Back Panel**

Details

Aviation AV&DV Input / Steady Port/ Strong Shockproof Ability/ Simple & Convenient

Front Panel
Details

Professional Security Device/Powerful Functions/ User-friendly Button Operation/ Easy to Use