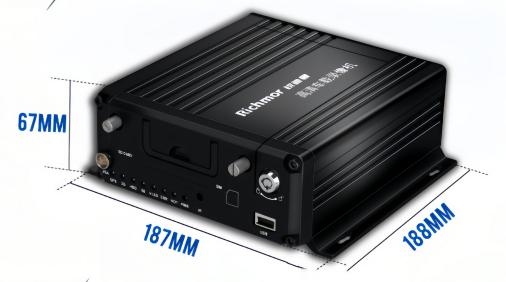

## **Back Panel**

Details

Aviation AV&DV Input / Steady Port/ Strong Shockproof Ability/ Simple & Convenient

Front Panel
Details

Professional Security Device/Powerful Functions/ User-friendly Button Operation/ Easy to Use

Back Panel
Details

Aviation AV&DV Input / Steady Port/ Strong Shockproof Ability/ Simple & Convenient