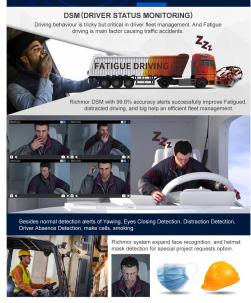

## ADAS+DSM+BSD AI Function

ADAS (forward safety active alarm) + DMS (dangerous driving behavior analysis + driver face recognition authentication) + BSD (blind spot warning algorithm) can be integrated

#### HOD (Hands off Driving)

HOD is extending function from DSM, give a complete of monitor of driver behaviour, fully improve fleet safety.