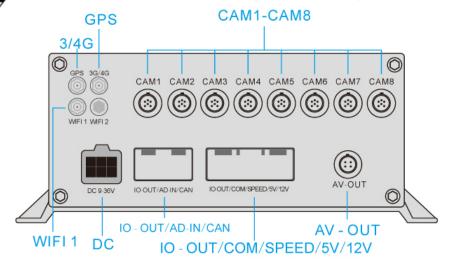

## **Back Panel**

Details

Aviation AV&DV Input / Steady Port/ Strong Shockproof Ability/ Simple & Convenient

Front Panel
Details

Professional Security Device/Powerful Functions/ User-friendly Button Operation/ Easy to Use

Back Panel
Details

Aviation AV&DV Input / Steady Port/ Strong Shockproof Ability/ Simple & Convenient