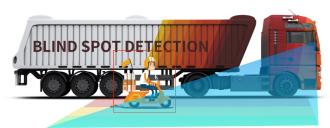

#### BSD (Blind Spot Detection)

Blind Spot Detection assists the drivers to avoid a collision by detecting human beings, cyclists in the blind spot area when driving, especially help the big heavy commercial trucks.

#### **BSD (Blind Spot Detection)**

Blind Spot Detection assists the drivers to avoid a collision by detecting human beings, cyclists in the blind spot area when driving, especially help the big heavy commercial trucks.