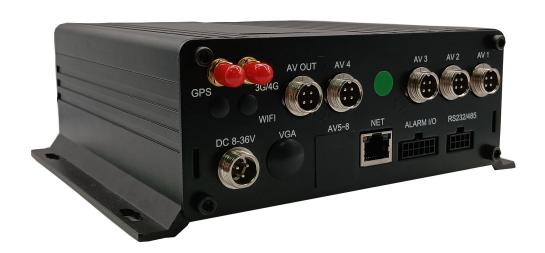

## **Back Panel**

Details

Aviation AV&DV Input / Steady Port/ Strong Shockproof Ability/ Simple & Convenient

Front Panel
Details

Professional Security Device/Powerful Functions/ User-friendly Button Operation/ Easy to Use

Back Panel
Details

Aviation AV&DV Input / Steady Port/ Strong Shockproof Ability/ Simple & Convenient