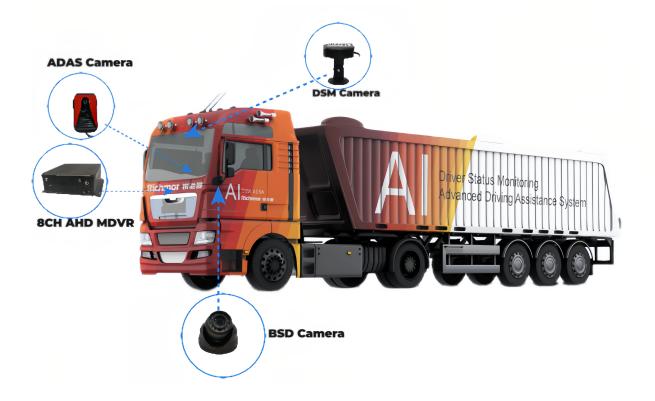

## ADAS+DSM+BSD AI Function

ADAS (forward safety active alarm) + DMS (dangerous driving behavior analysis + driver face recognition authentication) + BSD (blind spot warning algorithm) can be integrated

#### HOD (Hands off Driving)

HOD is extending function from DSM, give a complete of monitor of driver behaviour, fully improve fleet safety.

#### BSD (Blind Spot Detection)

Blind Spot Detection assists the drivers to avoid a collision by detecting human beings, cyclists in the blind spot area when driving, especially help the big heavy commercial trucks.

Richmor AI MDVR make the system much easier with cameras only, that mounted at the side of the cabin to monitor the detection zone for people, and the system warns the driver with voice alerts and people outside with lighting speaker if people is approaching. This is outstandingly helps avoiding people hitting assistants.