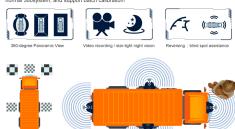

860-degree Panoramic View

Video recording / star-light night vision

Reversing; blind spot assistance

Specially, Richmor system support max 4ch zone detection for full view of vehicles safety.

360-degree Panoramic View

Video recording / star-light night vision

Reversing; blind spot assistance

Application samples This model can be applied in multiple kinds of vehicles. Contact salesperson to for the best solution for your case.