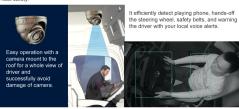

## ADAS+DSM+BSD AI Function

ADAS (forward safety active alarm) + DMS (dangerous driving behavior analysis + driver face recognition authentication) + BSD (blind spot warning algorithm) can be integrated

#### HOD (Hands off Driving)

HOD is extending function from DSM, give a complete of monitor of driver behaviour, fully improve fleet safety.