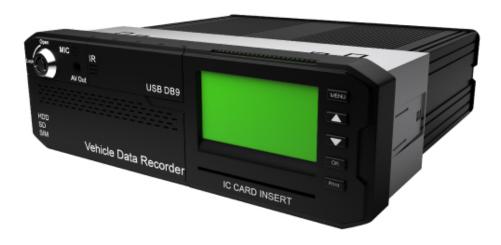

# **PRODUCT SHOW**

Product's Front Side

Display

Military Design/ Good Stability/Durable /Shockproof & Earthquake Resistant

Display

Wide Voltage Design / Data Comprehensive Protection / High Security

Front Panel

Details Professional Security Device/Powerful Functions/ User-friendly Button Operation/ Easy to Use