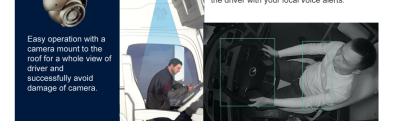

Richmor AI MDVR make the system much easier with cameras only, that mounted at the side of the cabin to monitor the detection zone for people, and the system warns the driver with voice alerts and people outside with lighting speaker if people is approaching. This is outstandingly helps avoiding people hitting assistants.