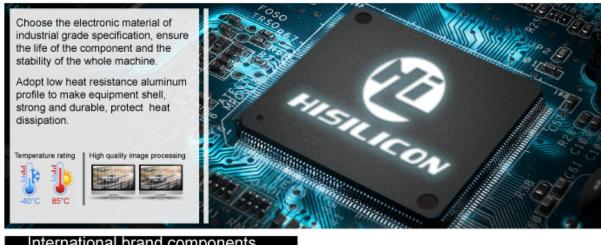

## Industrial Hisilicon 3520D image processor chip

RMVS is a system of centralized management and monitoring of all kinds of vehicles based on wirelessnetwork. Perform Real-time Monitoring, GPS tracking, Video storage, Vehicle scheduling, Intercom and Alarm, etc. Contact salesperson to know more function of RMVS