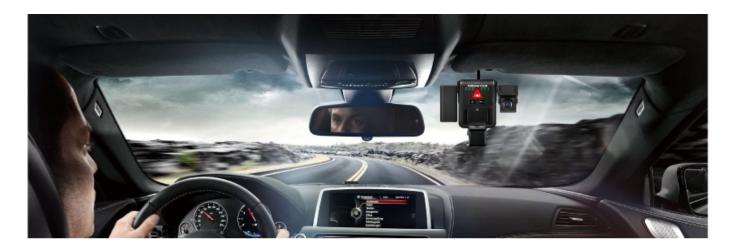

Product's Front Side Display Ea

Easy Installation / Simple Wiring / Easy Maintenance / Plentiful Interface

BK6M Mini size (just bigger than a Camera), portable with cheap transportation. Powerful function, High integration. Support3G/4G, GPS,WIFI,G-Sensor, Talkback, TTS...function. Easy installation. Richmor 锐驰曼

## Mini 2CH AHD 1080P MDVR

One device is one system

Easy Installation Display 1/10 installation time of traditional mdvr

BK6M Mini size (just bigger than a Camera), portable with cheap transportation. Powerful function, High integration. Support3G/4G, GPS,WIFI, G-Sensor, Talkback, TTS...function. Easy installation. Contact us for project case!