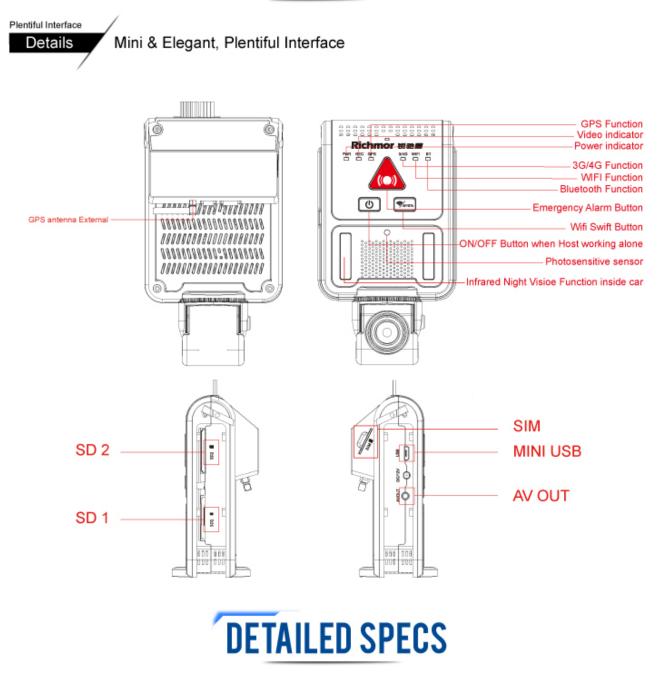

Product's Front Side Display Ea

Easy Installation / Simple Wiring / Easy Maintenance / Plentiful Interface

BK6M Mini size (just bigger than a Camera), portable with cheap transportation. Powerful function, High integration. Support3G/4G, GPS,WIFI,G-Sensor, Talkback, TTS...function. Easy installation. Richmor 锐驰曼

## Mini 2CH AHD 1080P MDVR

One device is one system

Easy Installation Display 1/10 installation time of traditional mdvr

BK6M Mini size (just bigger than a Camera), portable with cheap transportation. Powerful function, High integration. Support3G/4G, GPS,WIFI, G-Sensor, Talkback, TTS...function. Easy installation. Contact us for project case!