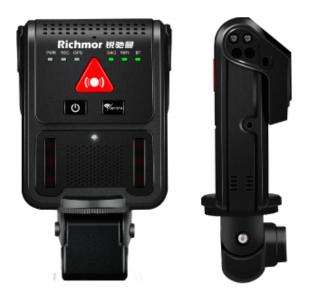

Product's Front Side Display Ea

Easy Installation / Simple Wiring / Easy Maintenance / Plentiful Interface

BK6M Mini size (just bigger than a Camera), portable with cheap transportation. Powerful function, High integration. Support3G/4G, GPS,WIFI,G-Sensor, Talkback, TTS...function. Easy installation. Richmor 锐驰曼

Product's Back Side Display

Modular Design Fast Maintenance, Low Maintenance Cost