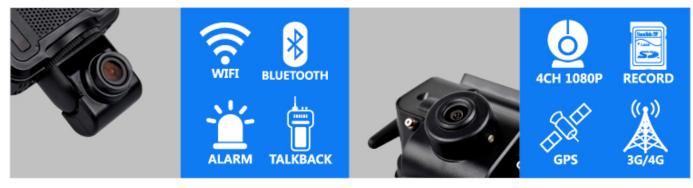

## **PRODUCT DESCRIPTION**

| Resolution | 2CH 1080P AHD Full real-time recording                         |
|------------|----------------------------------------------------------------|
| Module     | G-Sensor built in, GPS /3G/4G /WIFI (5.8G or 2.4G ) All in one |
| Storage    | Support 2*SD Card storage,up to 256 GB for each                |
| Alarm I/O  | 4CH Alarm input,3CH Alram output                               |
| ACC Delay  | 10 seconds delay pow-off for data protection                   |
| Voltage    | 8V-36V Wide range voltage power supply                         |

Richmor

C

.....

Easy installation Labor cost saving GPS /3G/4G /WIFI Support Dual SD cards

TALE

## Mini 2CH AHD 1080P MDVR

One device is one system

Easy Installation Display 1/10 installation time of traditional mdvr

BK6M Mini size (just bigger than a Camera), portable with cheap transportation. Powerful function, High integration. Support3G/4G, GPS,WIFI, G-Sensor, Talkback, TTS...function. Easy installation. Contact us for project case!