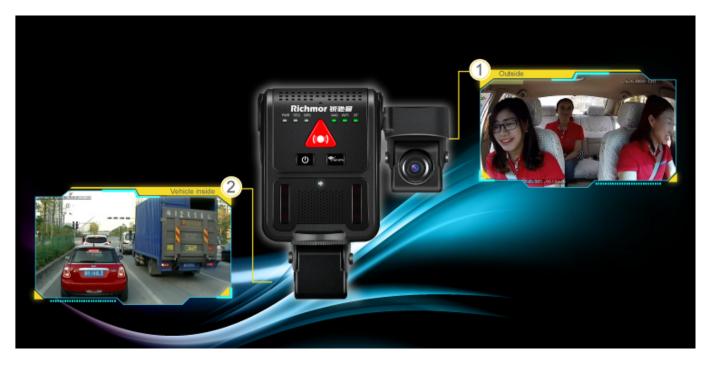

## High Definition Camera Display Integrated 2CH 1080P/720P Cameras

BK6M Mini size (just bigger than a Camera), portable with cheap transportation. Powerful function, High integration. Support3G/4G, GPS,WIFI, G-Sensor, Talkback, TTS...function. Easy installation.

**Cabin View Camera** 

Support Infrared Night Vision Function

Monitoring angles can be adjusted (45° vertical direction & 335° horizontal direction adjusting ). Horizontal field of view can reach 150°. Angles cannot be adjusted after installation finished in order that the monitoring site cannot be destroyed.Contact us for inquiry!

## Front View Camera

Front view camera can adjust 45°up and down . Horizontal field of view can reach 130°. Angles cannot be adjusted after installation finished in order that the monitoring site cannot be destroyed.