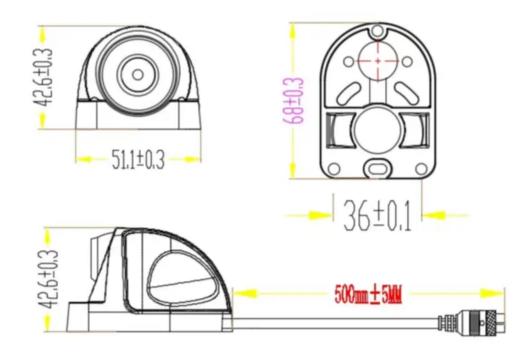

#### 360-degree All round view and video recording

Our AI-MDVR's 360 view function with 4 pcs 180-degree wide-angle 1080p AHD cameras, and it provide a full view of the situation around the vehicle on the monitor. It also works as MDVR with real-time video recording with SD Card/HDD storage. Default with IO trigger right/left, reversing input. With the AI powered chipset, the 360AVM calibration is more easier than normal 360system, and support batch calibration!







Video recording / star-light night vision



Reversing; blind spot assistance



# MDVR 360 System Just install AI MDVR +4 cameras



Front view, rear view and sides view all are clear





## Specification of 360 AVM camera

View angle: 210°

IP rating: IP67







### Company Profile

Shenzhen Richmor Technology Development Co., Ltd. is a TOP high-tech enterprise/ manufacturer specialized in digital and intelligent mobile video surveillance products, with 15-year rich experience of developing, producing and selling. Products cover 3G 4G SD card/HDD mobile DVRs, ADAS DSM BSD AI mobile DVRs/Dash cams, Body cams, Smart touch screen, HD vehicle cameras etc. As a professional manufacturer, we devote ourselves to providing customers with most advanced technologies and products with highest quality.





03:00





O1.















04. Factory Photos

## Industrial Hisilicon 3520D image processor chip

























## Packing & Delivery





Thick and strong box and carton to protect MDVR well in the transit.

Neutral package as standard