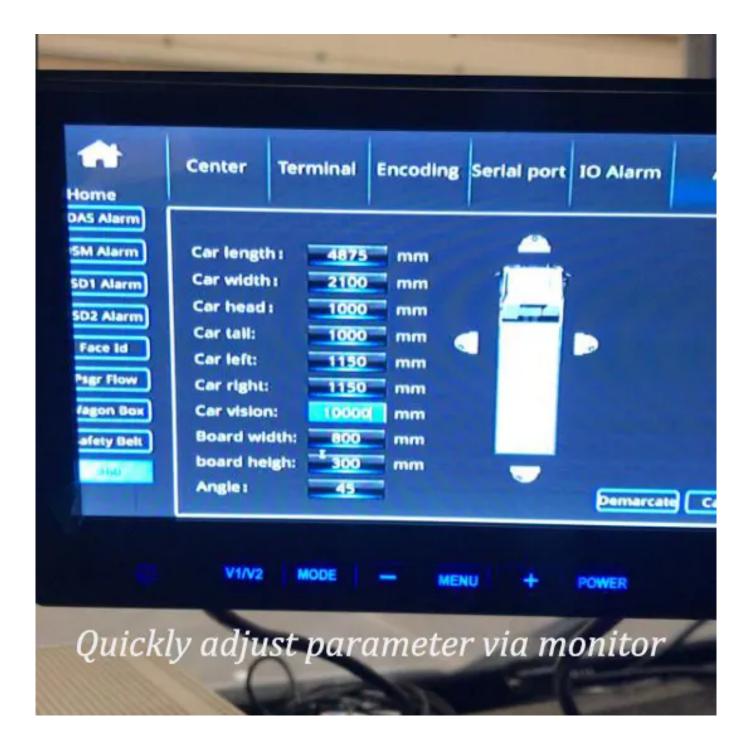

#### 360-degree All round view and video recording

Our AI-MDVR's 360 view function with 4 pcs 180-degree wide-angle 1080p AHD cameras, and it provide a full view of the situation around the vehicle on the monitor. It also works as MDVR with real-time video recording with SD Card/HDD storage. Default with IO trigger right/left, reversing input. With the AI powered chipset, the 360AVM calibration is more easier than normal 360system, and support batch calibration!

# MDVR 360 System Just install AI MDVR +4 cameras

Front view, rear view and sides view all are clear

## Specification of 360 AVM camera

View angle: 210°

IP rating: IP67