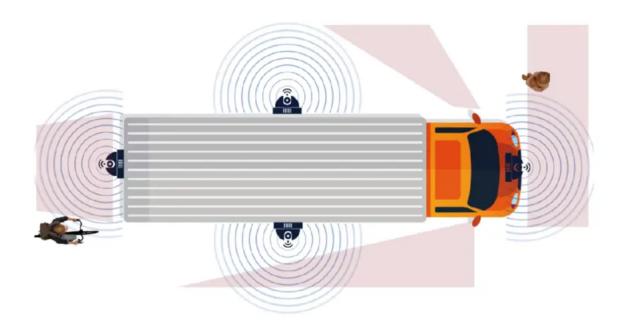

#### 360-degree All round view and video recording

Our AI-MDVR's 360 view function with 4 pcs 180-degree wide-angle 1080p AHD cameras, and it provide a full view of the situation around the vehicle on the monitor. It also works as MDVR with real-time video recording with SD Card/HDD storage. Default with IO trigger right/left, reversing input. With the AI powered chipset, the 360AVM calibration is more easier than normal 360system, and support batch calibration!

Video recording / star-light night vision

Reversing; blind spot assistance