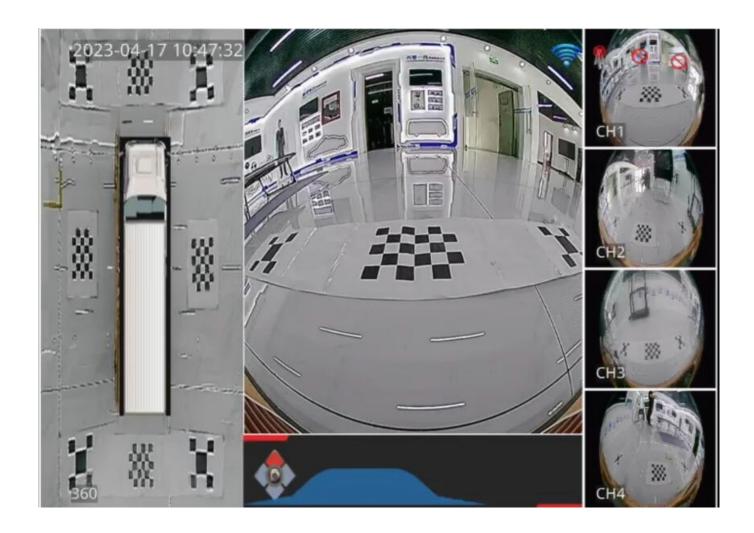

#### 360-degree All round view and video recording

Our AI-MDVR's 360 view function with 4 pcs 180-degree wide-angle 1080p AHD cameras, and it provide a full view of the situation around the vehicle on the monitor. It also works as MDVR with real-time video recording with SD Card/HDD storage. Default with IO trigger right/left, reversing input. With the AI powered chipset, the 360AVM calibration is more easier than normal 360system, and support batch calibration!

# MDVR 360 System Just install AI MDVR +4 cameras

Front view, rear view and sides view all are clear