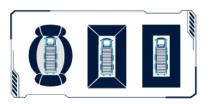

# MDVR 360 System Just install AI MDVR +4 cameras

Front view, rear view and sides view all are clear

## Specification of 360 AVM camera

View angle: 210°

IP rating: IP67