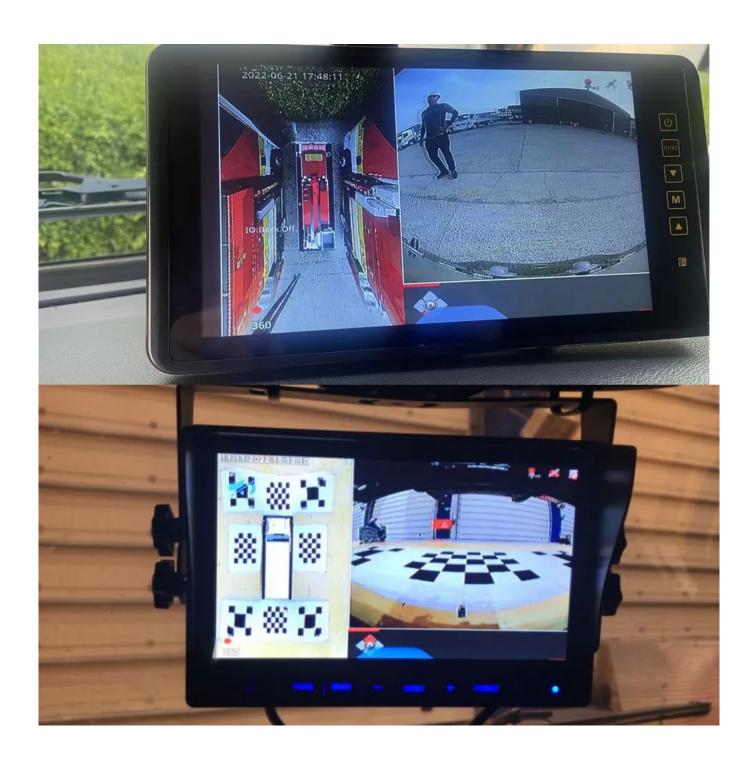

#### 360-degree All round view and video recording

Our AI-MDVR's 360 view function with 4 pcs 180-degree wide-angle 1080p AHD cameras, and it provide a full view of the situation around the vehicle on the monitor. It also works as MDVR with real-time video recording with SD Card/HDD storage. Default with IO trigger right/left, reversing input. With the AI powered chipset, the 360AVM calibration is more easier than normal 360system, and support batch calibration!

Video recording / star-light night vision

Reversing; blind spot assistance

# MDVR 360 System Just install AI MDVR +4 cameras

Front view, rear view and sides view all are clear