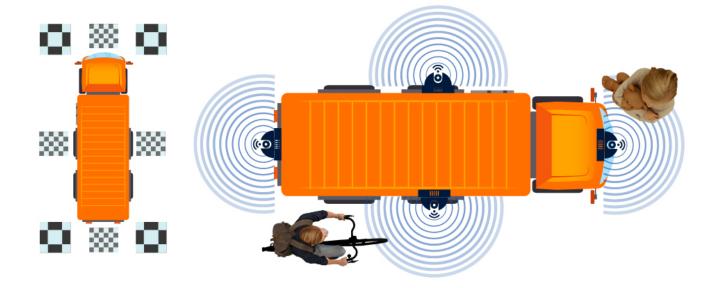

#### 360-degree All round view and video recording

Our AI-MDVR's 360 view function with 4 pcs 180-degree wide-angle 1080p AHD cameras, and it provide a full view of the situation around the vehicle on the monitor. It also works as MDVR with real-time video recording with SD Card/HDD storage. Default with IO trigger right/left, reversing input. With the AI powered chipset, the 360AVM calibration is more easier than normal 360system, and support batch calibration!

Video recording / star-light night vision

Reversing; blind spot assistance