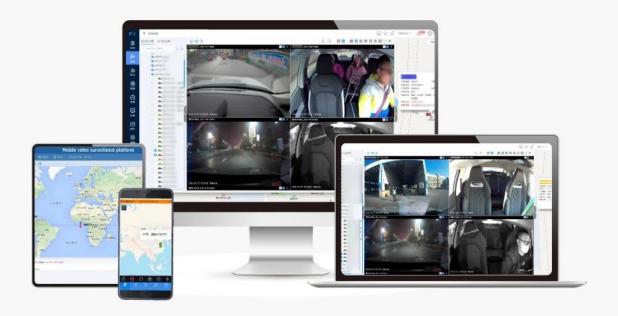

# **4G Remote Transmission**

Professional fleet management softwares help you monitoring vehicles remotely through PC or mobile phone.