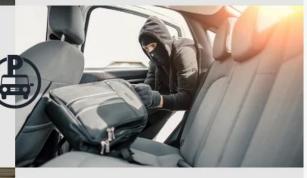

#### **Anti-Thief Mode**

Device will wake to take photo and send to APP to inform the owner when it get shocks under this mode.