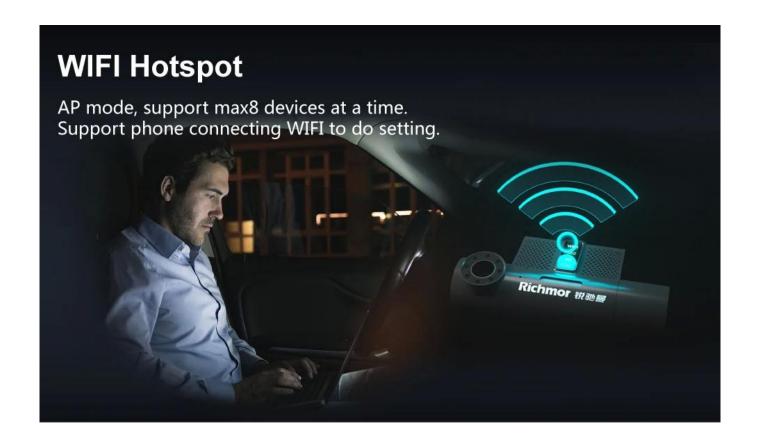

# **4G Remote Transmission**

Professional fleet management softwares help you monitoring vehicles remotely through PC or mobile phone.