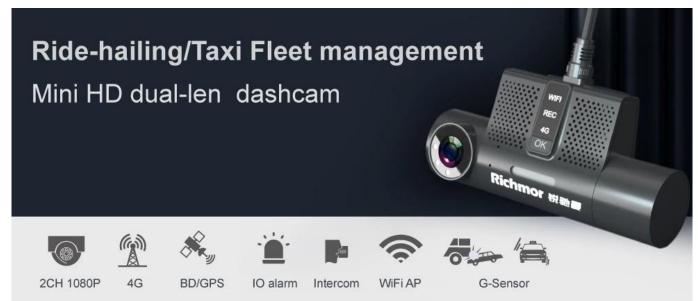

# Applications Suitable for Ride-Hailing car/ uber/taxi, van, etc.

## **Product Parameters**

| Product name                   | Dual len 1080P HD dashcam MDVR                                                       |
|--------------------------------|--------------------------------------------------------------------------------------|
| Dual Len                       | Supports, front len 1080P, reverse len 1080P                                         |
| Angle of len                   | Ajustable, 180 degree vertical                                                       |
| 4G                             | Yes                                                                                  |
| Comunication                   | TDD-LTE: B38/B39/B40/B41                                                             |
| Frequency                      | FDD-LTE: B1/B3/B8                                                                    |
|                                | WCDMA: B1                                                                            |
| GPS                            | Yes                                                                                  |
| WiFi                           | Yes                                                                                  |
| Fleet management Platform Free |                                                                                      |
| Speaker                        | $8\Omega$ , 1W, with audio cavity                                                    |
| Microphone                     | Single microphone, support echo and noise elimination                                |
| G-Sensor                       | 3-axis acceleration sensor                                                           |
| USB                            | Mini USB*1, support local upgrade or data backup, expandable external digital camera |
| Panic button                   | Mini panic button along with                                                         |