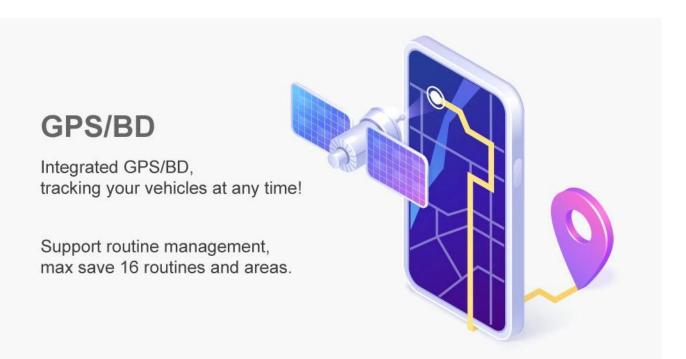

# **4G Remote Transmission**

Professional fleet management softwares help you monitoring vehicles remotely through PC or mobile phone.