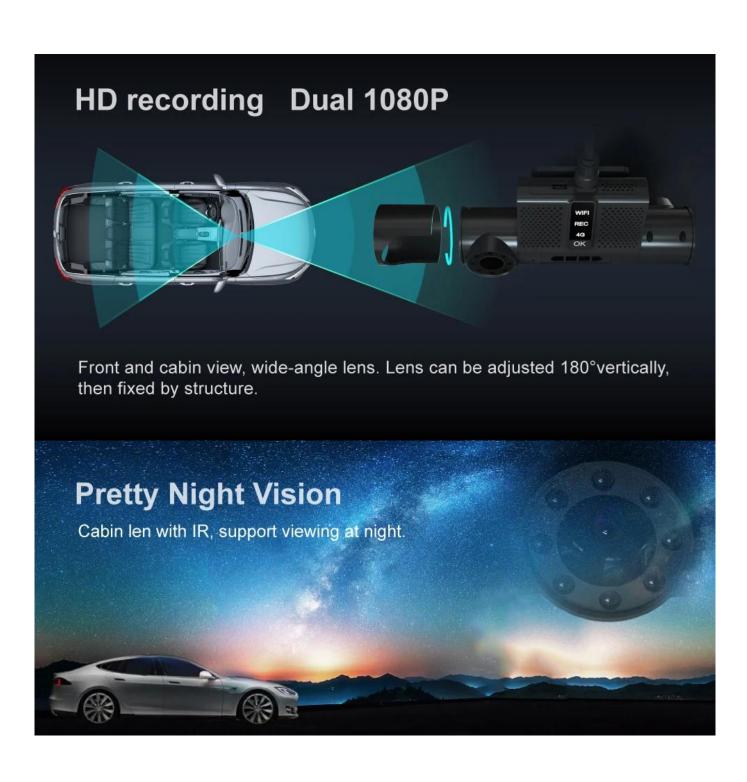

## **Product Parameters**

| Product name                   | Dual len 1080P HD dashcam MDVR                                                       |
|--------------------------------|--------------------------------------------------------------------------------------|
| Dual Len                       | Supports, front len 1080P, reverse len 1080P                                         |
| Angle of len                   | Ajustable, 180 degree vertical                                                       |
| 4G                             | Yes                                                                                  |
| Comunication                   | TDD-LTE: B38/B39/B40/B41                                                             |
| Frequency                      | FDD-LTE: B1/B3/B8                                                                    |
|                                | WCDMA: B1                                                                            |
| GPS                            | Yes                                                                                  |
| WiFi                           | Yes                                                                                  |
| Fleet management Platform Free |                                                                                      |
| Speaker                        | $8\Omega$ , 1W, with audio cavity                                                    |
| Microphone                     | Single microphone, support echo and noise elimination                                |
| G-Sensor                       | 3-axis acceleration sensor                                                           |
| USB                            | Mini USB*1, support local upgrade or data backup, expandable external digital camera |
| Panic button                   | Mini panic button along with                                                         |