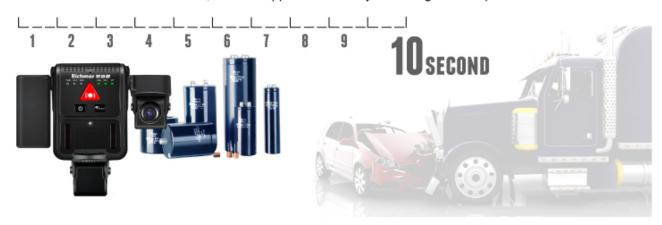

#### 10S Data Protection

When vehicle encounter collison, MDVR supports 10S delay recording for data protection