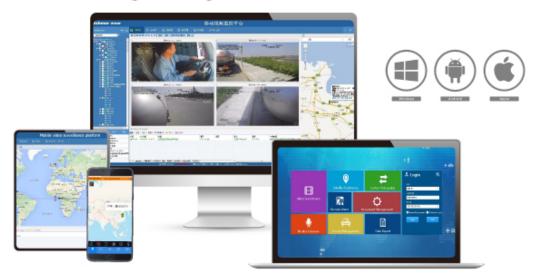

#### Mobile Monitoring Management Platform

RMVS is a system of centralized management and monitoring of all kinds of vehicles based on wireless network. Perform real-time monitoring, GPS/BD positioning, video storage, vehicle scheduling, alarm and alarm, etc.