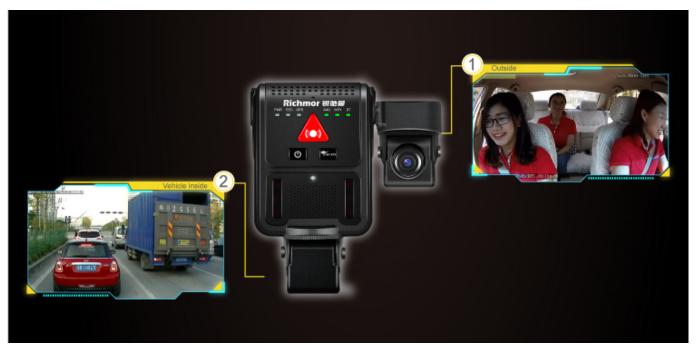

#### **Cabin View Camera**

New Super Mini easy install labor saving Million AHD Dual SD Card Mobile DVR support 2CH 1080P 3G 4G WIFI for taxi

Support Infrared Night Vision Function

Monitoring angles can be adjusted (45° vertical direction & 335° horizontal direction adjusting ). Horizontal field of view can reach 150°. Angles cannot be adjusted after installation finished in order that the monitoring site cannot be destroyed.

**Front View Camera** 

Front view camera can adjust 45°up and down . Horizontal field of view can reach 130°. Angles cannot be adjusted after installation finished in order that the monitoring site cannot be destroyed.