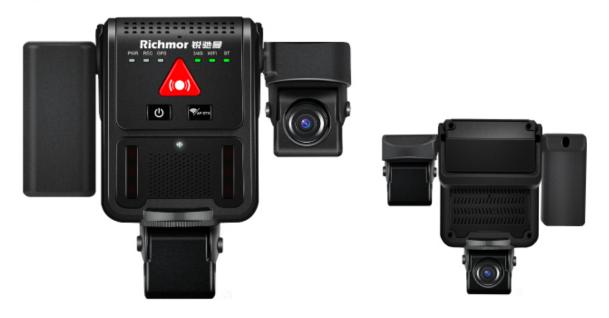

#### **Cabin View Camera**

New Super Mini easy install labor saving Million AHD Dual SD Card Mobile DVR support 2CH 1080P 3G 4G WIFI for taxi

Support Infrared Night Vision Function

Monitoring angles can be adjusted (45° vertical direction & 335° horizontal direction adjusting ). Horizontal field of view can reach 150°. Angles cannot be adjusted after installation finished in order that the monitoring site cannot be destroyed.

**Front View Camera** 

Front view camera can adjust 45°up and down . Horizontal field of view can reach 130°. Angles cannot be adjusted after installation finished in order that the monitoring site cannot be destroyed.