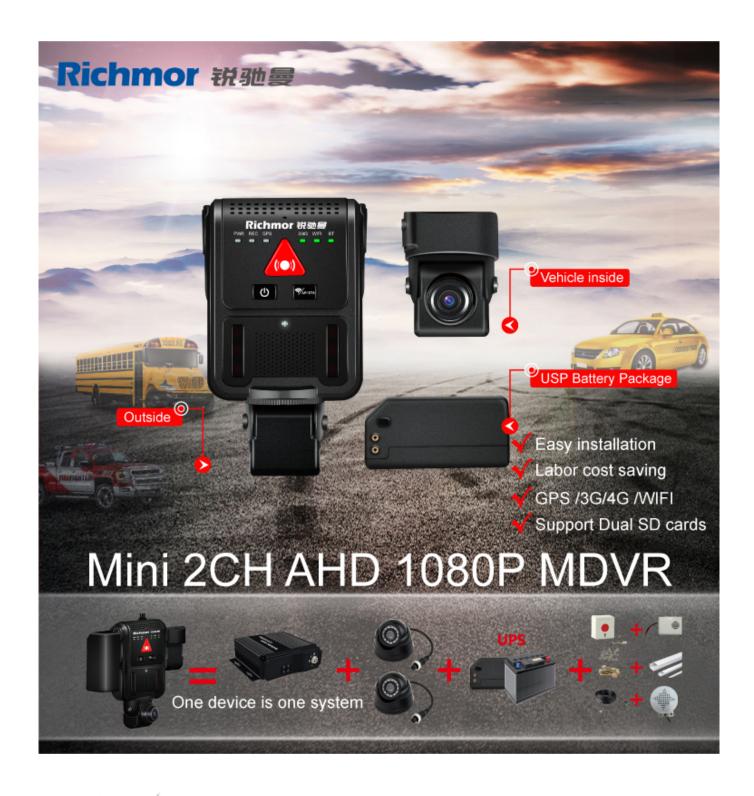

#### PRODUCT DESCRIPTION

| Resolution | 2X 1080P AHD Full real-time recording                 |
|------------|-------------------------------------------------------|
| Moduel     | G-Sensor +GPS +3G/4G /WIFI (5.8G or 2.4G ) All in one |
| Storage    | Support 2X SD cards storage, up to 128GB for each     |
| Alarm I/O  | 2CH Alarm input,3CH Alarm output                      |
| ACC Delay  | 10 seconds delay pow-off for data protection          |
| Voltage    | 8V-36V Wide range voltage power supply                |

Product's Front Side
Display

Easy Installation / Simple Wiring / Easy Maintenance / Plentiful Interface

BK6 Mini size (just bigger than a Camera), portable with cheap transportation. Powerful function, High integration. Support3G/4G, GPS,WIFI, G-Sensor, Talkback, TTS...function. Easy installation.

Display 1/10 installation time of traditional mdvr

New Super Mini easy install labor saving Million AHD Dual SD Card Mobile DVR support 2CH 1080P 3G 4G WIFI for taxi

BK6 Mini size (just bigger than a Camera), portable with cheap transportation. Powerful function, High integration. Support3G/4G, GPS,WIFI, G-Sensor, Talkback, TTS...function. Easy installation.

Display Modular Design Fast Maintenance, Low Maintenance Cost

BK6 Mini size (just bigger than a Camera), portable with cheap transportation. Powerful function, High integration. Support3G/4G, GPS,WIFI, G-Sensor, Talkback, TTS...function. Easy installation.