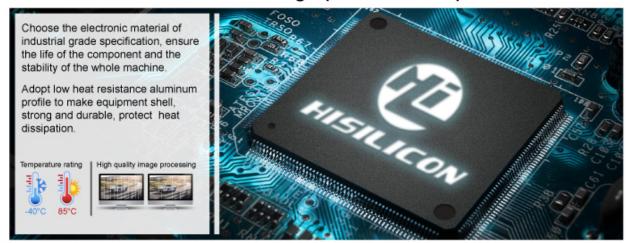

gles can be adjusted (45° vertical direction & 335° horizontal direction adjusting ). Horizontal field of view can reach 150°. Angles cannot be adjusted after installation finished in order that the monitoring site cannot be destroyed.



**Front View Camera** 

Front view camera can adjust 45°up and down . Horizontal field of view can reach 130°. Angles cannot be adjusted after installation finished in order that the monitoring site cannot be destroyed.

# **FUNCTION DISPLAY**

#### Mobile Monitoring Management Platform



RMVS is a system of centralized management and monitoring of all kinds of vehicles based on wireless network. Perform real-time monitoring, GPS/BD positioning, video storage, vehicle scheduling, alarm and alarm, etc.

## Industrial Hisilicon 3521A image processor chip









#### 10S Data Protection

When vehicle encounter collison, MDVR supports 10S delay recording for data protection



## **COMPANY INFORMATION**

## Company Introduction

Shenzhen Richmor Technology Development CO.,Ltd is a global and professional MDVR/MNVR manufacturer and solution provider specialzing in vehicle monitoring system design and deployment for over 10 years

01. Our company











04. Factory Photos

## **DEVELOPMENT HISTORY**

Sailing 2008

Richmor Founded in a 30 m Stutio

Provided MDVR ODM Service for Public Companies Challenging 2011

Moved into Longhua 500 n² Factory Built Sales Team Guangdong TV Interviewed at CPSE 2011 Innovating

2016

First Launched 1080P 8CH AHD HD MDVR & 4G Body Cammera

Won the Golden Lion Award at ITS Expo

Won 10000PCS Order of Beijing